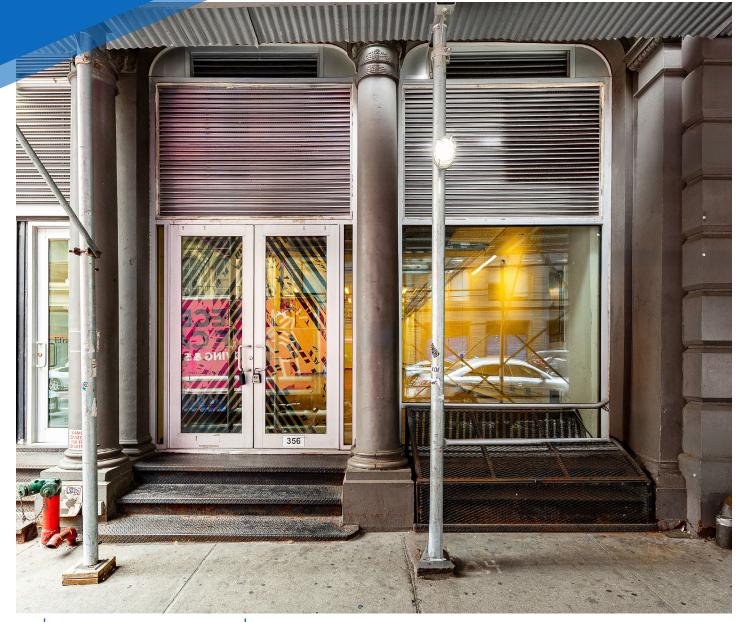

# **FRONTAGE**

30 FT

#### **COMMENTS**

- All glass double-height storefront
- Perfect space for gallery and design concepts
- · In the heart of Tribeca's Art and Design District
- Up to 1,650 SF of basement space as well as possibility of building a storage mezzanine