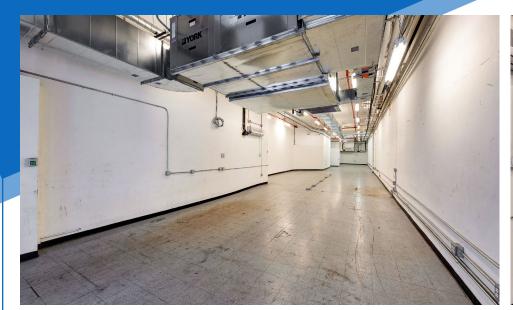

### APPROXIMATE SIZE

Ground Floor: 2,838 SF Sub Lower Level: 600 SF Lower Level: 1,000 SF

#### **COMMENTS**

- All glass double-height storefront
- Perfect space for gallery and design concepts
- · In the heart of Tribeca's Art and Design District
- Up to 1,650 SF of basement space as well as possibility of building a storage mezzanine