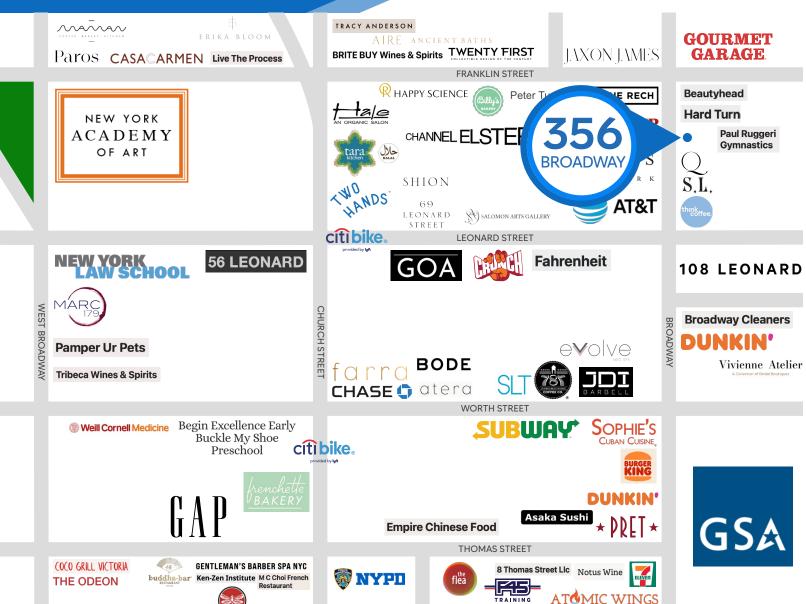

#### **NEIGHBORS**

Think Coffee • AT&T • Jaxon James • Gourmet Garage • Billy's Bakery • Farra • Crunch Fitness • SLT • Frenchette Bakery • Aire Ancient Baths