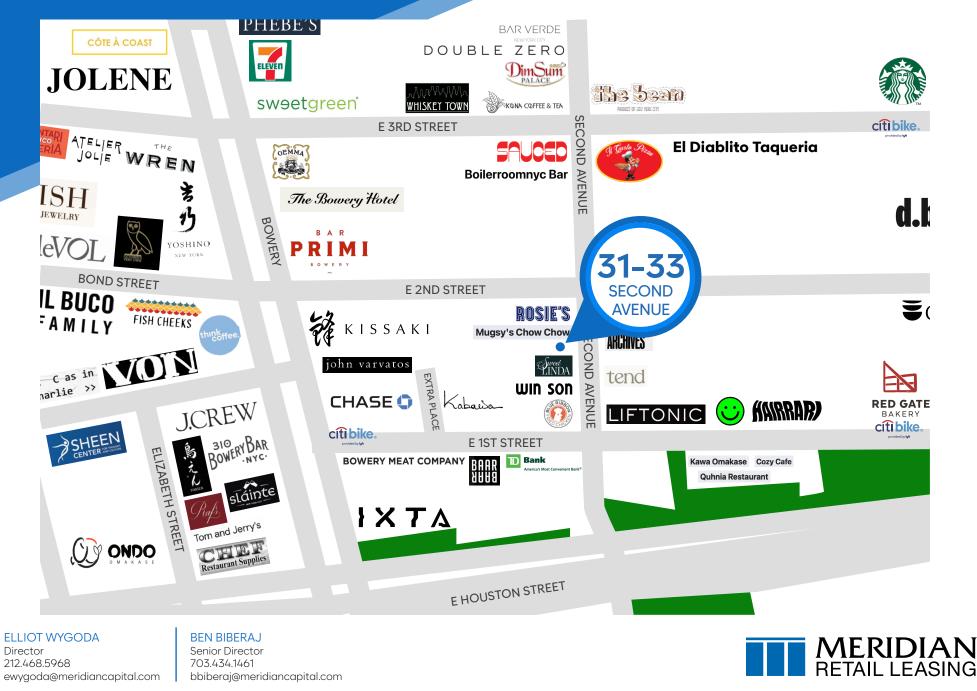

### NEIGHBORS Sauced • Gem Primi • Kissaki • Linda • Win Sor

Sauced • Gemma • The Bowery Hotel • Bar Primi • Kissaki • The Wren • Rosie's • Sweet Linda • Win Son • Blue Ribbon Fried Chicken • Kabasua • Bowery Meat Company • Baar Baar

# **31-33 SECOND AVENUE**

NEIGHBORS

EAST VILLAGE, NYC | Between East 1st and 2nd Streets