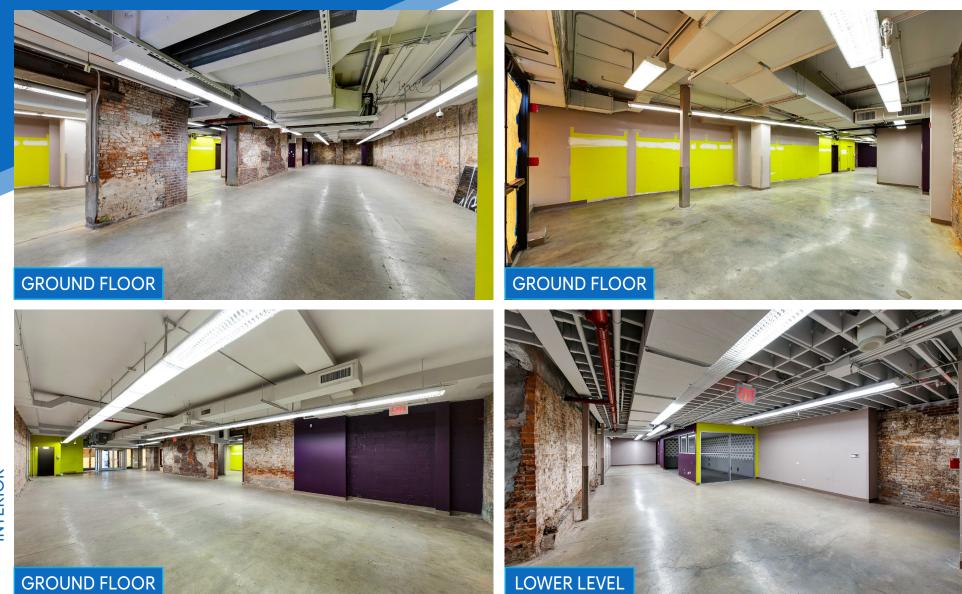

### APPROXIMATE SIZE

Ground Floor: 3,500 SF Lower Level: 3,000 SF

ASKING RENT Upon Request POSSESSION Immediate

TERM Negotiable

NFORMATION

Δ.

FRONTAGE 30 FT

### COMMENTS

- Updated electrical, plumbing, and HVAC
- Usable lower level
- Recently renovated exterior and interior
- Gas in place; venting possible
- Divisions possible
- Great visibility on a high foot traffic corridor