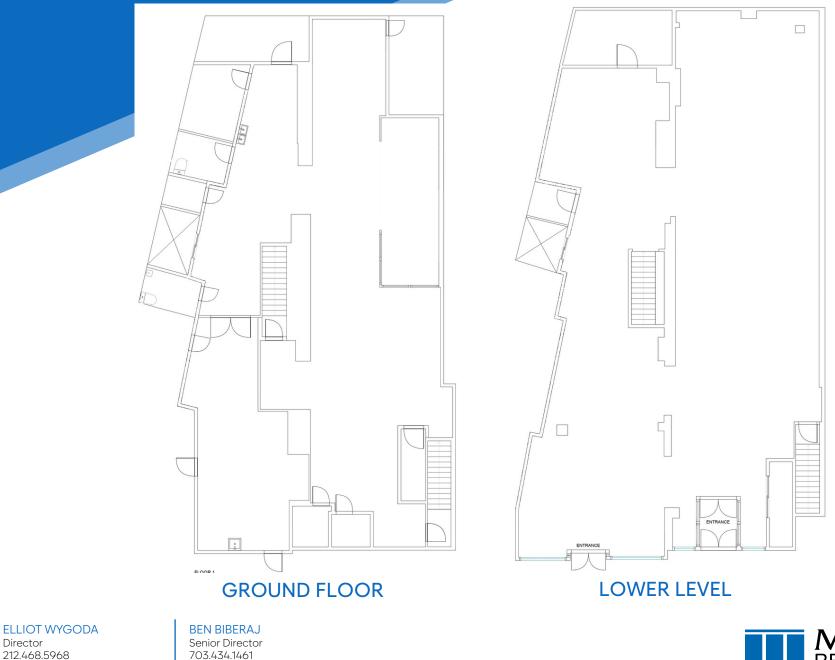

### APPROXIMATE SIZE

Ground Floor: 3,500 SF Lower Level: 3,000 SF

ASKING RENT Upon Request POSSESSION Immediate

TERM Negotiable

NFORMATION

Δ.

FRONTAGE 30 FT

# RETAIL FOR LEASE

ewygoda@meridiancapital.com

Director

FLOOR PLANS

703.434.1461 bbiberaj@meridiancapital.com **MERIDIAN** RETAIL LEASING

All information supplied is from sources deemed reliable and is furnished subject to errors, omissions, modifications, removal of the listing from sale or lease, and to any listing conditions, including the rates and manner of payment of commissions for particular offerings imposed by Meridian Capital Group. This information may include estimates and projections prepared by Meridian Capital Group with respect to future events, and these future events may or may not actually occur. Such estimates and projections reflect various assumptions concerning anticipated results. While Meridian Capital Group believes these assumptions are reasonable, there can be no assurance that any of these estimates and projections will be correct. Therefore, actual results may vary materially from these estimates and projections. Any square footage dimensions set for thare approximate.