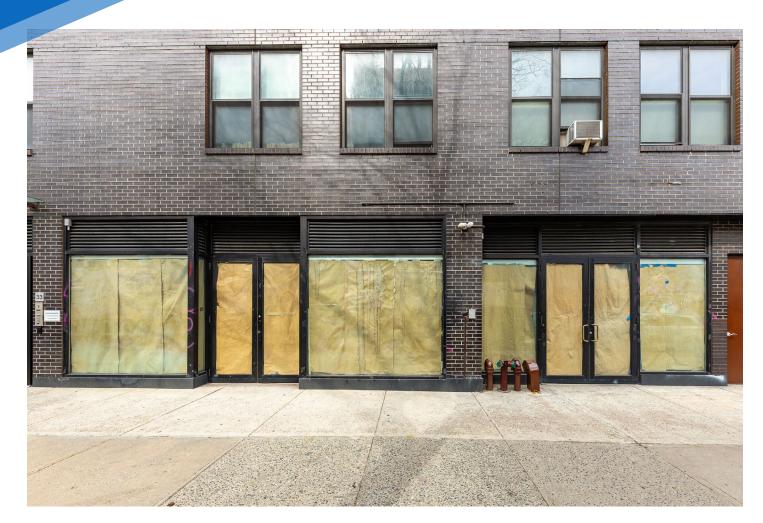

# **31-33** SECOND AVENUE EAST VILLAGE, NYC

Between East 1<sup>st</sup> & 2<sup>nd</sup> Streets

### APPROXIMATE SIZE

Ground Floor: 3,500 SF Lower Level: 3,000 SF

ASKING RENT Upon Request POSSESSION Immediate

TERM Negotiable

NFORMATION

Δ.

FRONTAGE 30 FT

### COMMENTS

- Updated electrical, plumbing, and HVAC
- Usable lower level
- Recently renovated exterior and interior
- Gas in place; venting possible
- Divisions possible
- Great visibility on a high foot traffic corridor