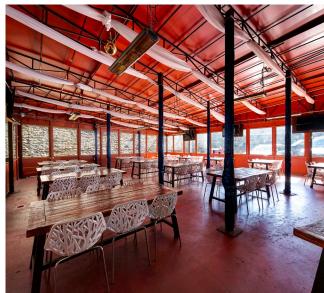

### **COMMENTS**

- · Move-in ready sports bar/club
- · Full kitchen in place
- · Newly renovated heated/enclosed courtyard
- Occupancy of 150 guests; full bar with approximately 50 seats
- 4AM liquor license
- Built-in walk-in coolers/freezers in the lower level