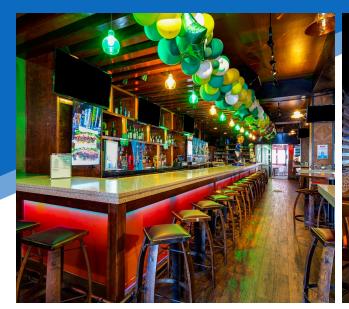

### **COMMENTS**

- · Move-in ready sports bar/club
- · Full kitchen in place
- · Newly renovated heated/enclosed courtyard
- Occupancy of 150 guests; full bar with approximately 50 seats
- 4AM liquor license
- Built-in walk-in coolers/freezers in the lower level