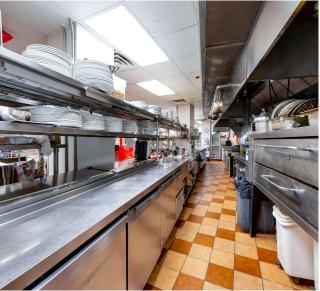

### **COMMENTS**

- · Move-in ready sports bar/club
- · Full kitchen in place
- · Newly renovated heated/enclosed courtyard
- Occupancy of 150 guests; full bar with approximately 50 seats
- 4AM liquor license
- Built-in walk-in coolers/freezers in the lower level