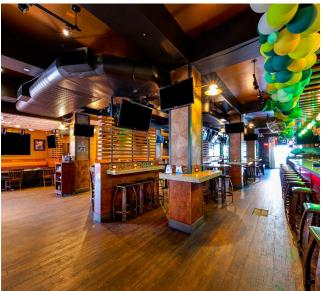

### **COMMENTS**

- · Move-in ready sports bar/club
- · Full kitchen in place
- · Newly renovated heated/enclosed courtyard
- Occupancy of 150 guests; full bar with approximately 50 seats
- 4AM liquor license
- Built-in walk-in coolers/freezers in the lower level