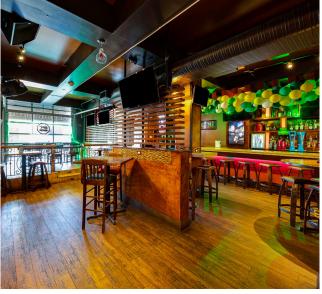

### **COMMENTS**

- · Move-in ready sports bar/club
- · Full kitchen in place
- · Newly renovated heated/enclosed courtyard
- Occupancy of 150 guests; full bar with approximately 50 seats
- 4AM liquor license
- Built-in walk-in coolers/freezers in the lower level