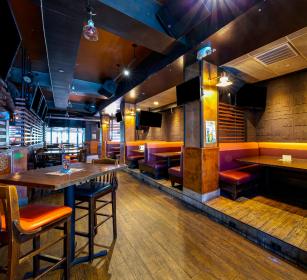

### **COMMENTS**

- · Move-in ready sports bar/club
- · Full kitchen in place
- · Newly renovated heated/enclosed courtyard
- Occupancy of 150 guests; full bar with approximately 50 seats
- 4AM liquor license
- Built-in walk-in coolers/freezers in the lower level