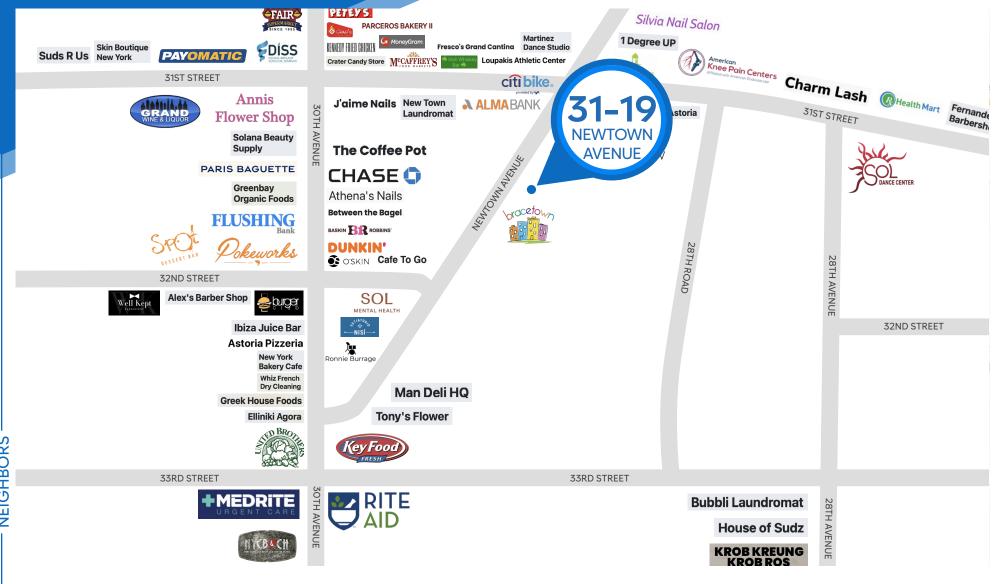

### **NEIGHBORS**

PROPERTY

Bracetown • Mela Pizza House • Key Food •
Tony's Flower • Pokeworks • Spot Dessert Bar •
Annis Flower Shop • McCaffrey's Food Market •
Irish Whiskey Bar • Shah's • Fair Supermarket