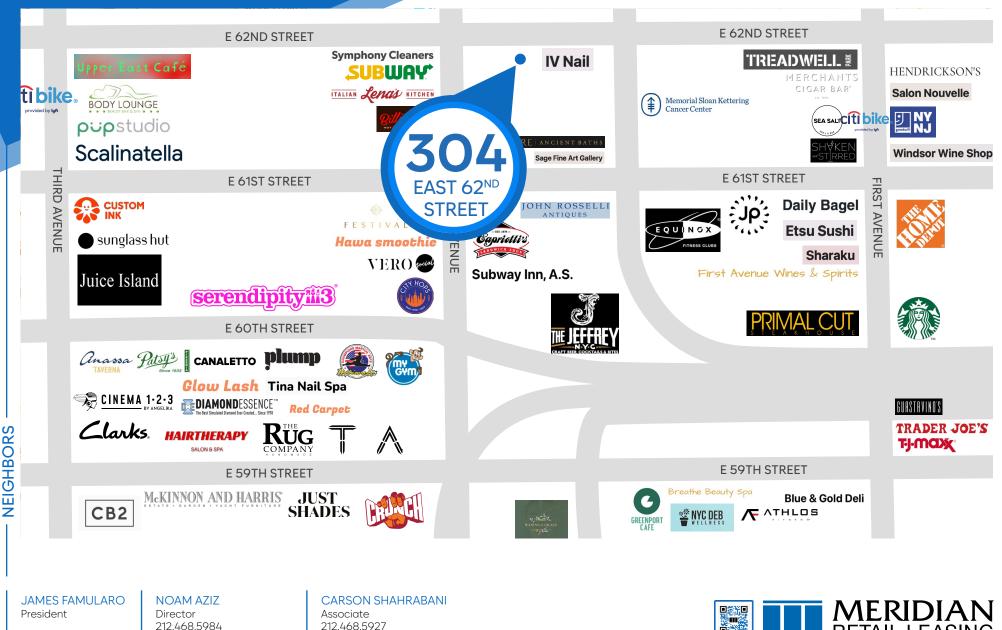

### NEIGHBORS

TJ Maxx • Trader Joe's • Equinox • Juice Press • Primal Cut • The Home Depot • Starbucks • Treadwell • Shaken Not Stirred • Crunch Fitness

# Primal Cut • The Home Primal Cut • The Home Treadwell • Shaken Not S TRANSPORTATION N Q R 4 5 6

JAMES FAMULARO President