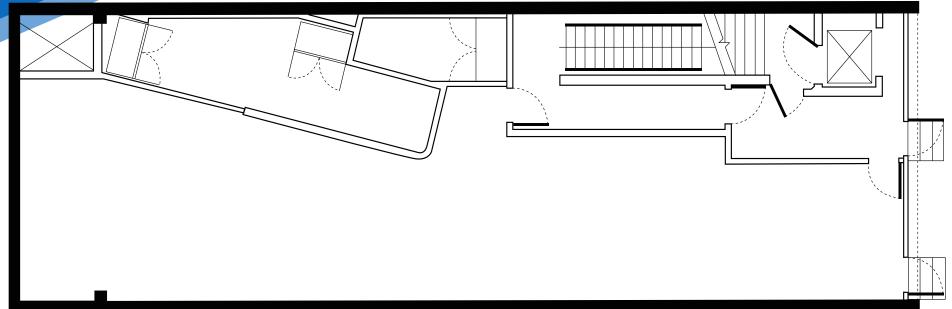

#### **APPROXIMATE SIZE** Ground Floor: 1,875 SF

**ASKING RENT** \$13,000/Month

#### POSSESSION Immediate

TERM 10-15 Years

**NFORMATION** 

Δ

FRONTAGE 20 FT