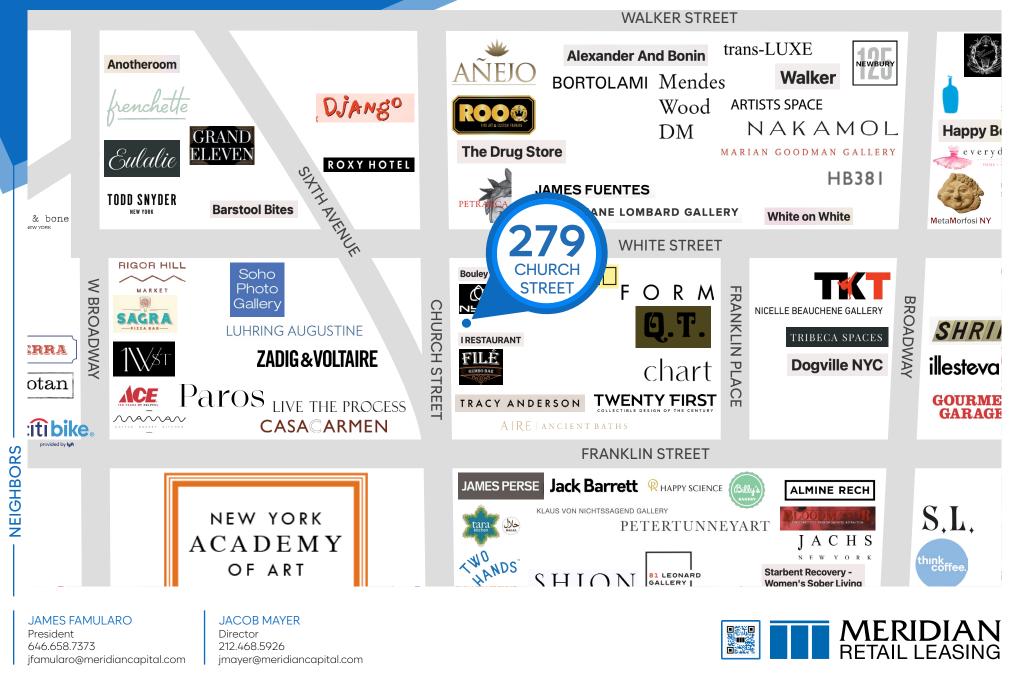

#### **NEIGHBORS**

Zadig & Voltaire • Paros • Añejo Tribeca • Django • Roxy Hotel • Frenchette • Grand Eleven • Tracy Anderson • Eulalie • Filé Gumbo Bar • illesteva • Two Hands • Billy's Bakery