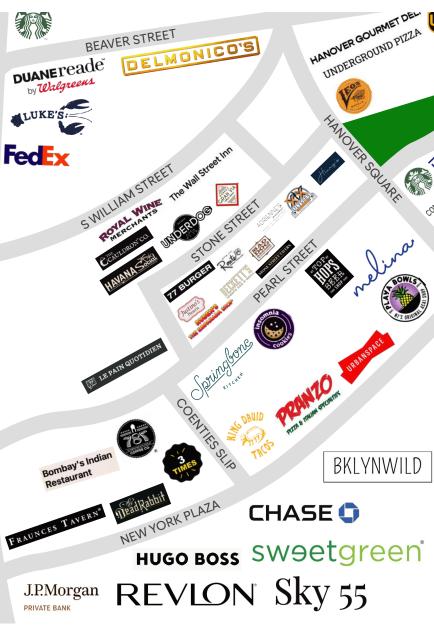

#### **NEIGHBORS**

Fraunces Tavern • The Dead Rabbit • Springbone ■ Kitchen • JP Morgan • 3 Times • The White Horse Tavern • Potbelly • Urban Space • Cafè Grumpy • Broadstone Bar & Kitchen • Havana Social • Tacombi • Mad Dogs • Underdog

#### **TRANSPORTATION**