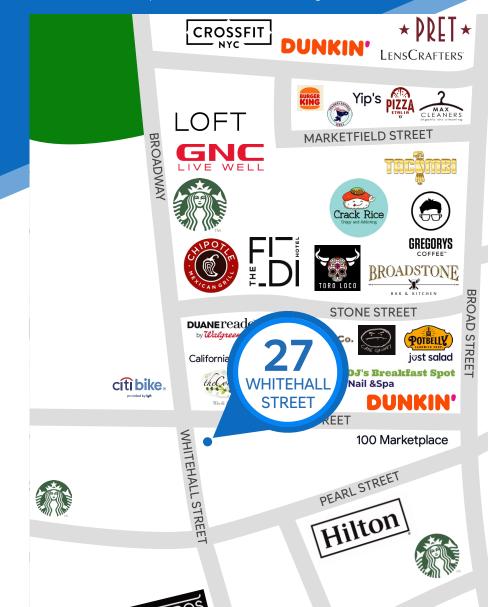

#### **NEIGHBORS**

Fraunces Tavern • The Dead Rabbit • Springbone ■ Kitchen • JP Morgan • 3 Times • The White Horse Tavern • Potbelly • Urban Space • Cafè Grumpy • Broadstone Bar & Kitchen • Havana Social • Tacombi • Mad Dogs • Underdog

#### **TRANSPORTATION**