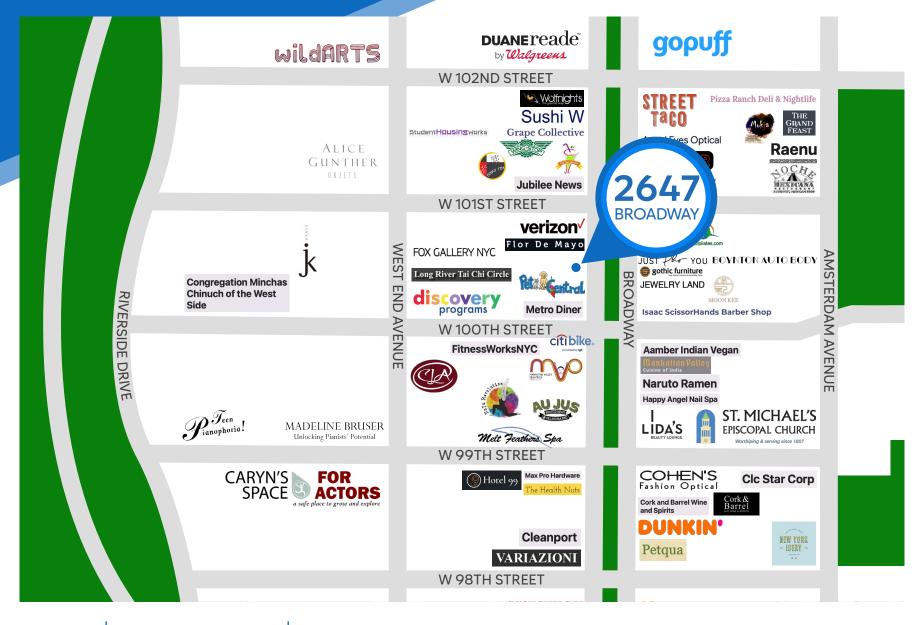

### **NEIGHBORS**

Pet Central • Wing Stop • Dunkin' • Cohen's Fashion Optical • Broadway Bagel • Street Taco • GoPuff

• Duane Reade • Metro Diner • New York Icerv