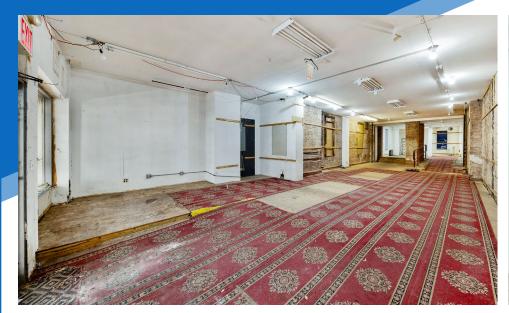

### **APPROXIMATE SIZE**

Ground Floor: 2,650 SF Basement: 450 SF

**ASKING RENT** 

Upon Request Immediate

**TERM** 

**FRONTAGE** 25 FT

**POSSESSION** 

Negotiable

#### COMMENTS

- · Prime location on Broadway
- Landlord will vent for qualified tenants
- High foot traffic and dense residential neighborhood
- All uses considered