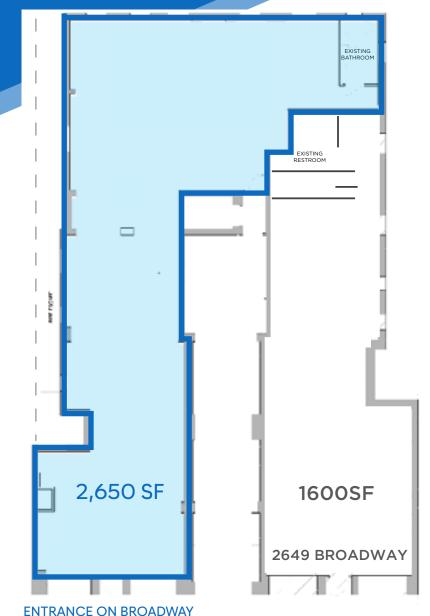

### **APPROXIMATE SIZE**

Ground Floor: 2,650 SF Basement: 450 SF

**ASKING RENT** 

Upon Request Immediate

**TERM** 

**FRONTAGE** 25 FT

**POSSESSION** 

Negotiable