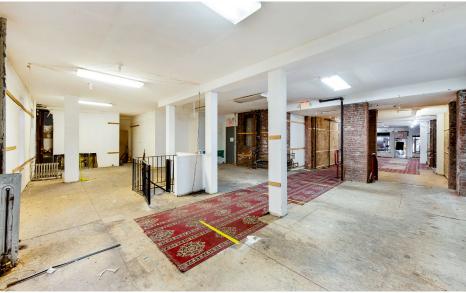

### **APPROXIMATE SIZE**

Ground Floor: 2,650 SF Basement: 450 SF

**ASKING RENT** 

Upon Request Immediate

**TERM** 

**FRONTAGE** 25 FT

**POSSESSION** 

Negotiable

#### COMMENTS

- · Prime location on Broadway
- Landlord will vent for qualified tenants
- High foot traffic and dense residential neighborhood
- All uses considered