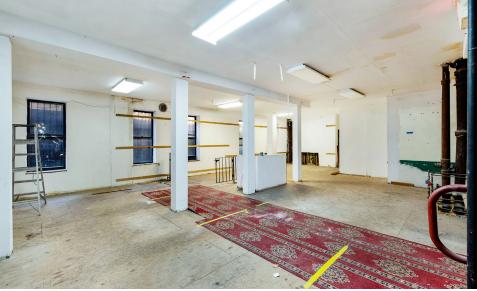

### **APPROXIMATE SIZE**

Ground Floor: 2,650 SF Basement: 450 SF

**ASKING RENT** 

Upon Request Immediate

**TERM** 

**FRONTAGE** 25 FT

**POSSESSION** 

Negotiable

#### COMMENTS

- · Prime location on Broadway
- Landlord will vent for qualified tenants
- High foot traffic and dense residential neighborhood
- All uses considered