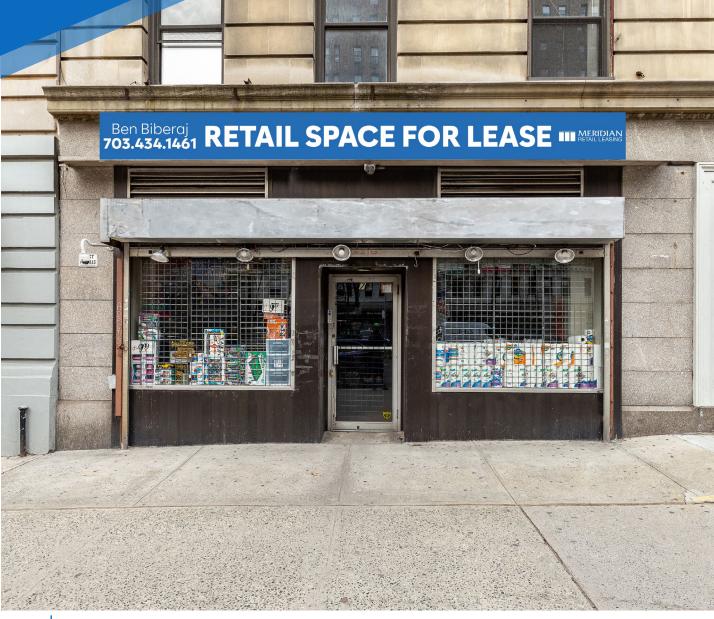

2647 **BROADWAY UPPER WEST SIDE, NYC** 

Between West 100th & 101st Streets

### **APPROXIMATE SIZE**

Ground Floor: 2,650 SF Basement: 450 SF

**ASKING RENT** 

Upon Request Immediate

**TERM** 

**FRONTAGE** 25 FT

**POSSESSION** 

Negotiable

#### COMMENTS

- · Prime location on Broadway
- Landlord will vent for qualified tenants
- High foot traffic and dense residential neighborhood
- All uses considered

### **NEIGHBORS**

Pet Central • Wing Stop • Dunkin' • Cohen's Fashion Optical • Broadway Bagel • Street Taco • GoPuff

• Duane Reade • Metro Diner • New York Icerv