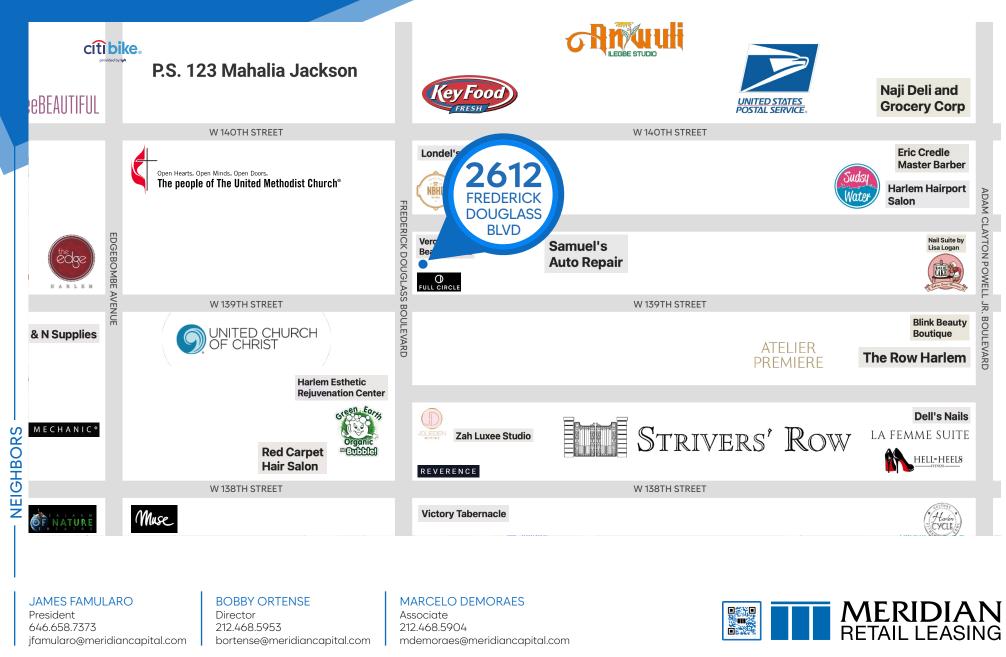

### NEIGHBORS

Full Circle • Veronica's Beauty Rama • Strivers' Row • La Femme Suite • The Row Harlem • Atelier Premiere • Blink Beauty Boutique • Sudsy Water • Key Food • Red Carpet Hair Salon

TRANSPORTATION