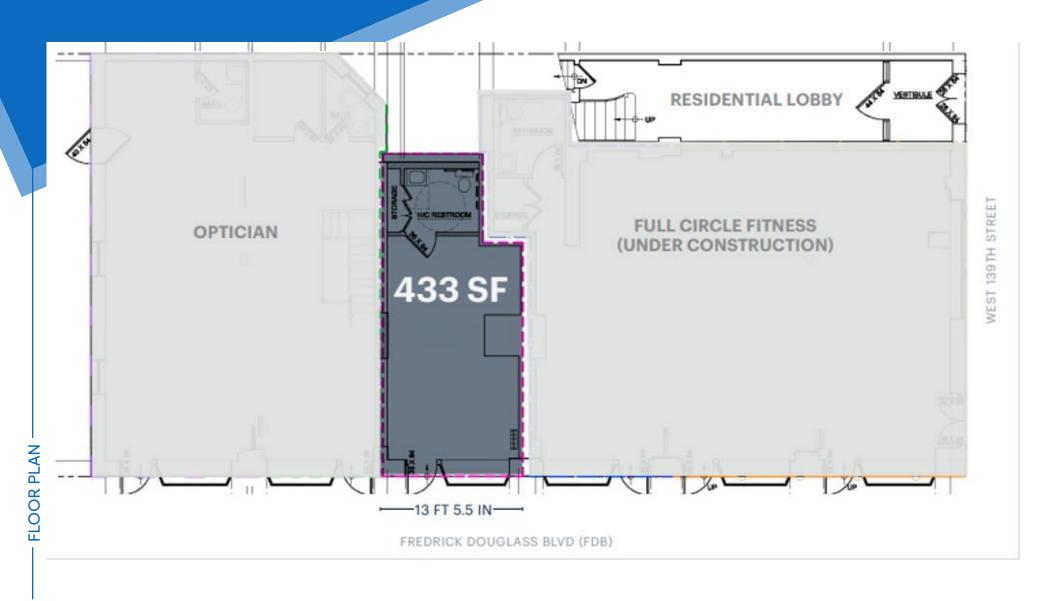

#### APPROXIMATE SIZE 433 SF

ASKING RENT \$3,100/Month POSSESSION

TERM 10-15 Years

**NFORMATION** 

ROPERTY

# FRONTAGE

COMMENTS

- Former residential lounge in pristine condition
- Private bathroom in place
- Perfect for all non-vented uses
- Steps from St. Nicholas Park