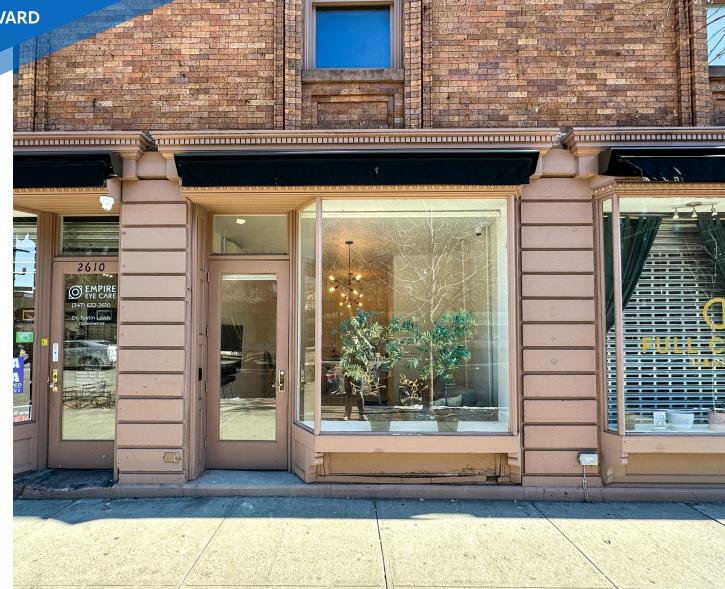

# 2612 FREDERICK DOUGLASS BOULEVARD HARLEM, NYC

Between West 139<sup>th</sup> & 140<sup>th</sup> Streets

# FRONTAGE

COMMENTS

- Former residential lounge in pristine condition
- Private bathroom in place
- Perfect for all non-vented uses
- Steps from St. Nicholas Park