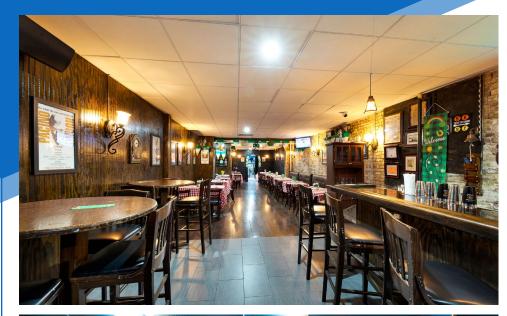

### COMMENTS

- · Turn-key bar/restaurant in the heart of Times Square
- · Vented with gas in place
- · Large basement with an existing walk-in fridge
- Active 2AM liquor license
- · Heavy foot traffic from Times Square
- · Brand-new "Disney Hotel" being built next-door; set to open in 2027 with over 1,350 rooms

# **GROUND FLOOR**

**LOWER LEVEL** 