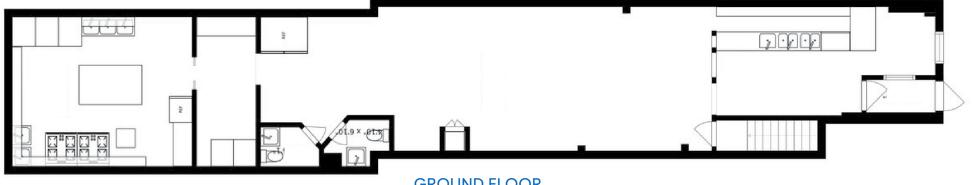

h an existing walk-in fridge
- Active 2AM liquor license
- · Heavy foot traffic from Times Square
- · Brand-new "Disney Hotel" being built next-door; set to open in 2027 with over 1,350 rooms

### **NEIGHBORS**

Imperial Theater • Amorino • All'Antico Vingio • Anita Gelato • Revel & Rye • Shubert Theatre • Brooklyn Chop House • The Lion King • Paramount • Disney Store • Olive Garden • Max Brenner • Juniors

# **TRANSPORTATION**











**POSSESSION** 

Immediate **FRONTAGE** 

15 FT



# **JAMES FAMULARO**

President 646.658.7373 ifamularo@meridiancapital.com

# **KYLE FINK**

Senior Associate 212.468.5980 kfink@meridiancapital.com













**JAMES FAMULARO** 

President 646.658.7373 jfamularo@meridiancapital.com KYLE FINK Senior Associate

212.468.5980 kfink@meridiancapital.com





# **GROUND FLOOR**



**LOWER LEVEL** 

# **JAMES FAMULARO**

President 646.658.7373 jfamularo@meridiancapital.com

# **KYLE FINK**

Senior Associate 212.468.5980 kfink@meridiancapital.com







### **JAMES FAMULARO**

President 646.658.7373 ifamularo@meridiancapital.com

### **KYLE FINK**

Senior Associate 212.468.5980 kfink@meridiancapital.com