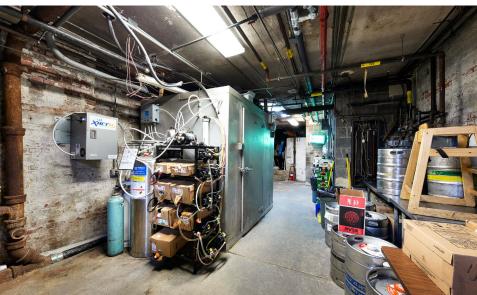

### COMMENTS

- · Turn-key bar/restaurant in the heart of Times Square
- · Vented with gas in place
- · Large basement with an existing walk-in fridge
- Active 2AM liquor license
- · Heavy foot traffic from Times Square
- · Brand-new "Disney Hotel" being built next-door; set to open in 2027 with over 1,350 rooms