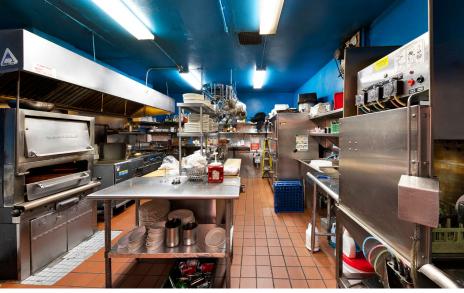

### COMMENTS

- · Turn-key bar/restaurant in the heart of Times Square
- · Vented with gas in place
- · Large basement with an existing walk-in fridge
- Active 2AM liquor license
- · Heavy foot traffic from Times Square
- · Brand-new "Disney Hotel" being built next-door; set to open in 2027 with over 1,350 rooms

# **GROUND FLOOR**

**LOWER LEVEL** 