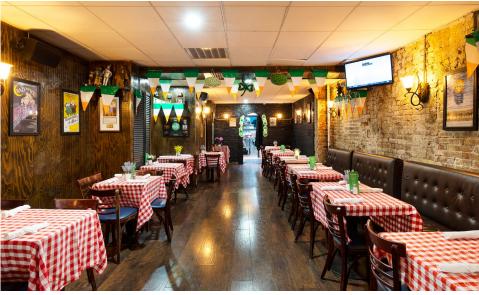

### COMMENTS

- · Turn-key bar/restaurant in the heart of Times Square
- · Vented with gas in place
- · Large basement with an existing walk-in fridge
- Active 2AM liquor license
- · Heavy foot traffic from Times Square
- · Brand-new "Disney Hotel" being built next-door; set to open in 2027 with over 1,350 rooms

# **GROUND FLOOR**

**LOWER LEVEL** 