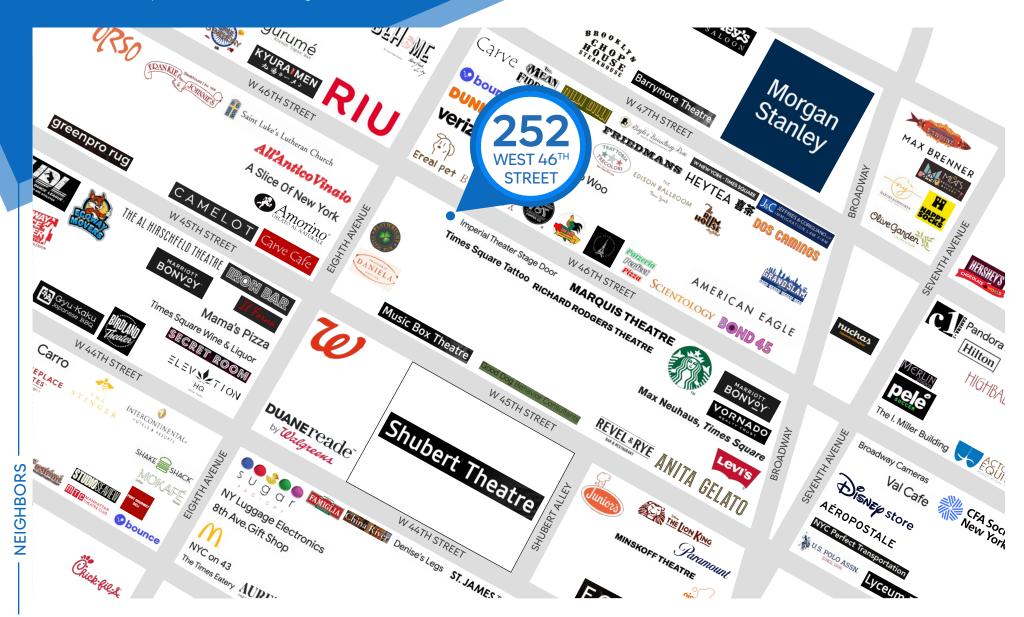

### **NEIGHBORS**

Imperial Theater • Amorino • All'Antico Vingio • Anita Gelato • Revel & Rye • Shubert Theatre • Brooklyn Chop House • The Lion King • Paramount • Disney Store • Olive Garden • Max Brenner • Juniors