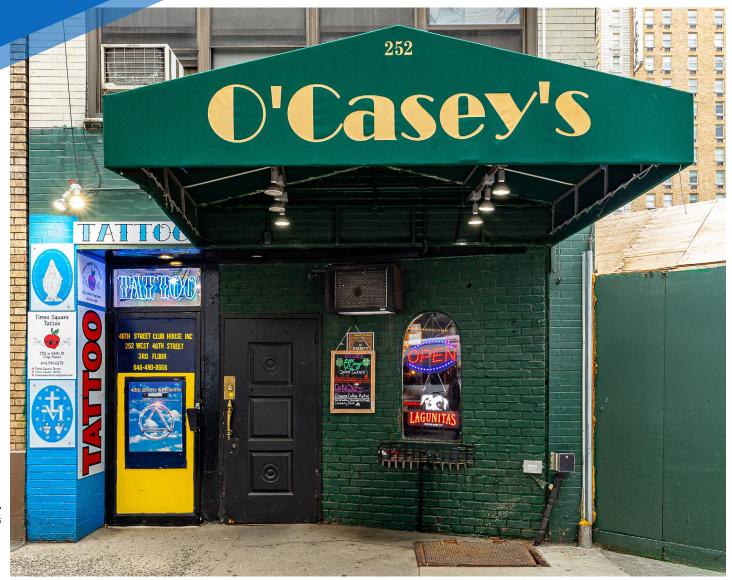

### COMMENTS

- · Turn-key bar/restaurant in the heart of Times Square
- · Vented with gas in place
- · Large basement with an existing walk-in fridge
- Active 2AM liquor license
- · Heavy foot traffic from Times Square
- · Brand-new "Disney Hotel" being built next-door; set to open in 2027 with over 1,350 rooms

### **NEIGHBORS**

Imperial Theater • Amorino • All'Antico Vingio • Anita Gelato • Revel & Rye • Shubert Theatre • Brooklyn Chop House • The Lion King • Paramount • Disney Store • Olive Garden • Max Brenner • Juniors