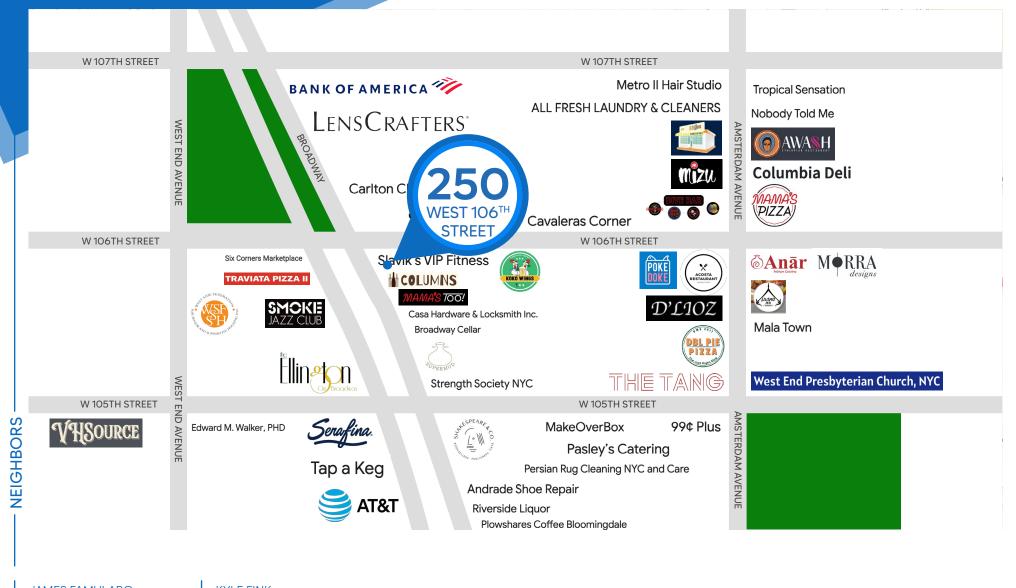

## NEIGHBORS

Slavik's VIP Fitness • Columns • Koko Wings • Mama's Too! • Traviata Pizza II • Supermud • Poke Doke • Lens Crafters • Bank of America • Serafina • DBL Pie Pizza • Acosta Restaurant • Banh • Mizu