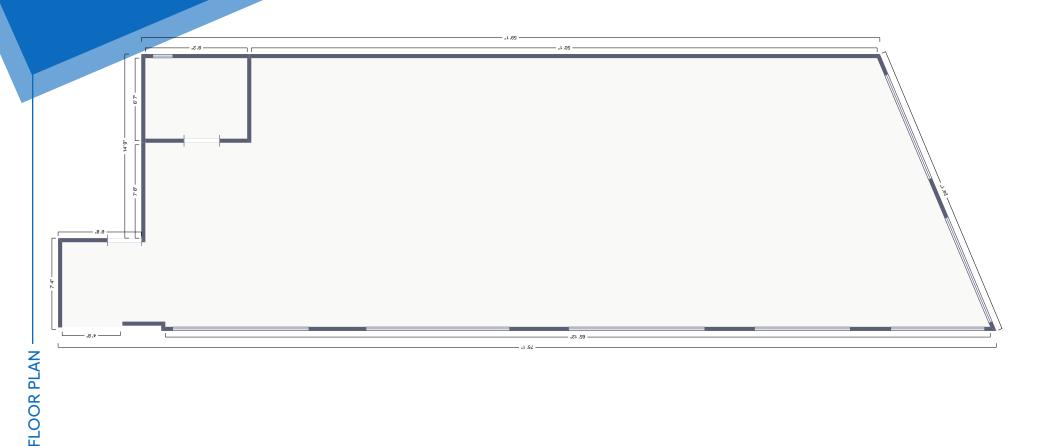

## APPROXIMATE SIZE

2<sup>nd</sup> Floor: 1,400 SF 3<sup>rd</sup> Floor: 1,400 SF