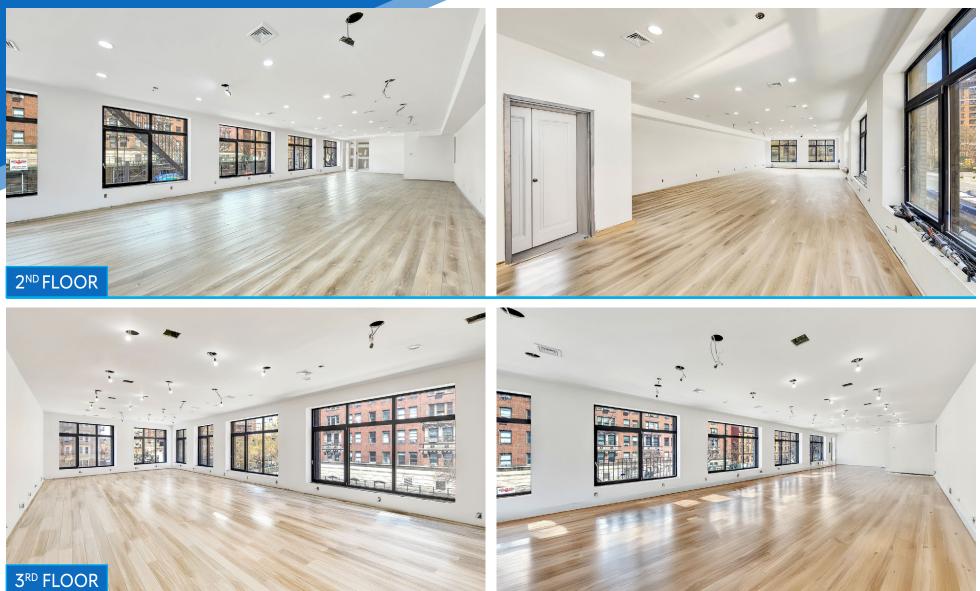

## APPROXIMATE SIZE

2<sup>nd</sup> Floor: 1,400 SF 3<sup>rd</sup> Floor: 1,400 SF

## COMMENTS

NFORMATION

ROPERTY

Δ.

• 100+ ft of wraparound window frontage providing ample natural light

• Both floors recently white-boxed

- Large signage opportunity
- Close proximity to Columbia University and student housing