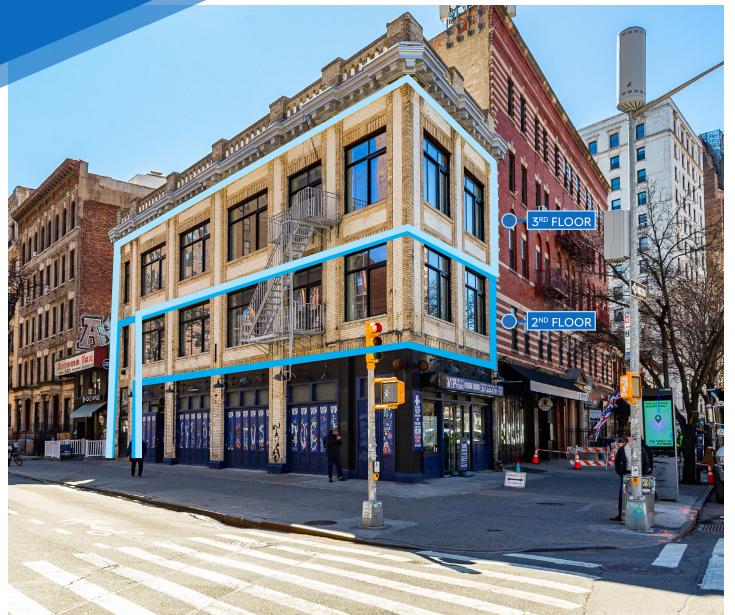

# **250 WEST 106<sup>TH</sup> STREET** UPPER WEST SIDE, NYC

Southeast Corner of West 106<sup>th</sup> & Broadway

## APPROXIMATE SIZE

2<sup>nd</sup> Floor: 1,400 SF 3<sup>rd</sup> Floor: 1,400 SF

#### **ASKING RENT**

2<sup>nd</sup> Floor: \$11,000/Month 3<sup>rd</sup> Floor: \$10,000/Month POSSESSION Immediate

**TERM** 10+ Years

## COMMENTS

NFORMATION

ROPERTY

Δ.

• 100+ ft of wraparound window frontage providing ample natural light

• Both floors recently white-boxed

- Large signage opportunity
- Close proximity to Columbia University and student housing