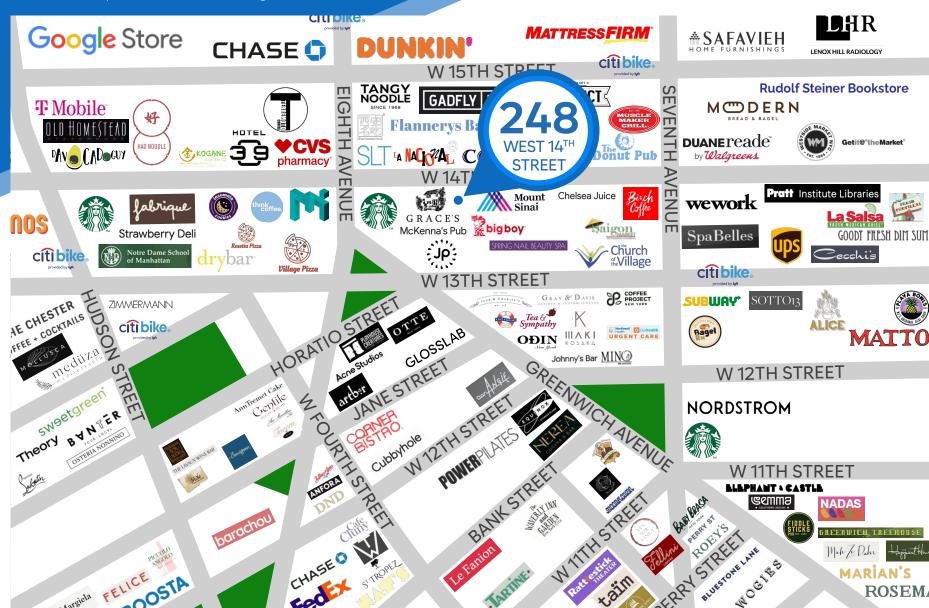

#### **NEIGHBORS**

ROPERTY INFORMATIO

Don Angie • Juice Press • Coppelia • The Donut Pub · SLT · Equinox · Sotto 13 · Alice · Cecchi's · The Waverly Inn • Baby Brasa • Roey's • Arthur & Sons

# WEST VILLAGE, NYC | Between Seventh and Eighth Avenues

JAMES FAMULARO President GREG GOLDBERG Senior Director 646.780.4904 ggoldberg@meridiancapital.com

INTERIOR

JAMES FAMULARO President

**NEIGHBORS** 

**GREG GOLDBERG** 