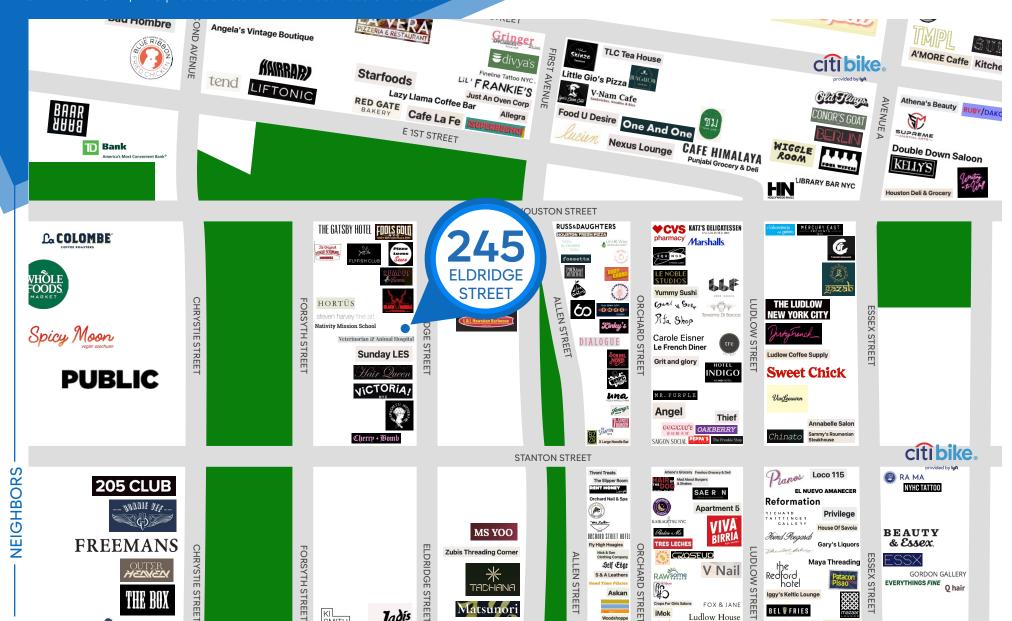

#### **NEIGHBORS**

Black Saddle • Rumpus Room • Pizza Loves Sauce • Fools Gold • The Gatsby Hotel • Two Doors Down • KISA • Flyfish Club • The Original Yonah Schimmel • Russ & Daughters • 60 LES • 82 Stanton NYC • 7th Street Burger