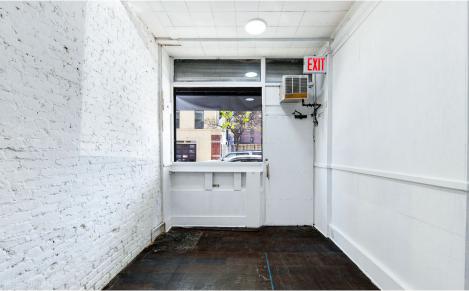

### **APPROXIMATE SIZE**

400 SF

**ASKING RENT** 

\$5,250/Month

**TERM** 

**NFORMATION** 

Negotiable

**POSSESSION** 

### **COMMENTS**

- · Charming retail space in the Lower East Side
- Ideal for wine bars, café, boutique fitness, or any dry-use retail
- · Transportation in close proximity
- · Strong co-tenancy; surrounded by residents and schools
- · All uses considered