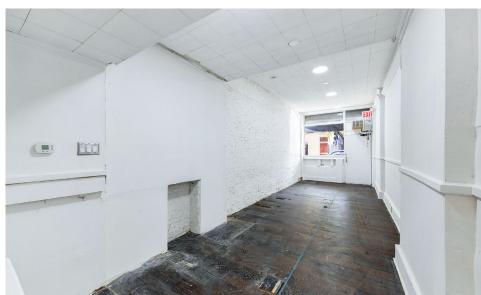

### **APPROXIMATE SIZE**

400 SF

**ASKING RENT** 

\$5,250/Month

**TERM** 

**NFORMATION** 

Negotiable

**POSSESSION** 

Immediate

**FRONTAGE** 

12 FT

### **COMMENTS**

- · Charming retail space in the Lower East Side
- Ideal for wine bars, café, boutique fitness, or any dry-use retail
- · Transportation in close proximity
- · Strong co-tenancy; surrounded by residents and schools
- · All uses considered