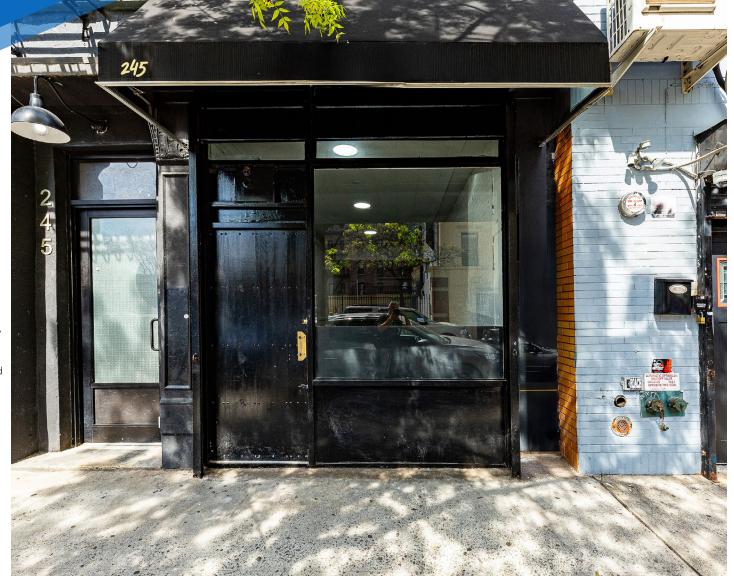

245 **ELDRIDGE STREET** LOWER EAST SIDE, NYC

Between Stanton & East Houston Streets

Immediate

**FRONTAGE** 

12 FT

### **COMMENTS**

- · Charming retail space in the Lower East Side
- Ideal for wine bars, café, boutique fitness, or any dry-use retail
- · Transportation in close proximity
- · Strong co-tenancy; surrounded by residents and schools
- · All uses considered