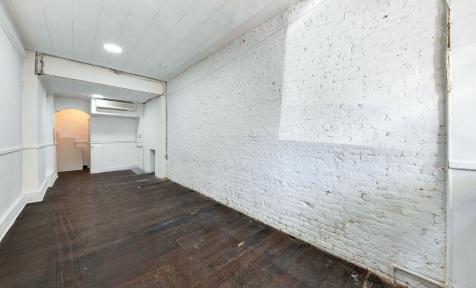

### **APPROXIMATE SIZE**

400 SF

**ASKING RENT** 

\$5,250/Month

**TERM** 

**NFORMATION** 

Negotiable

**POSSESSION** 

### **COMMENTS**

- · Charming retail space in the Lower East Side
- Ideal for wine bars, café, boutique fitness, or any dry-use retail
- · Transportation in close proximity
- · Strong co-tenancy; surrounded by residents and schools
- · All uses considered