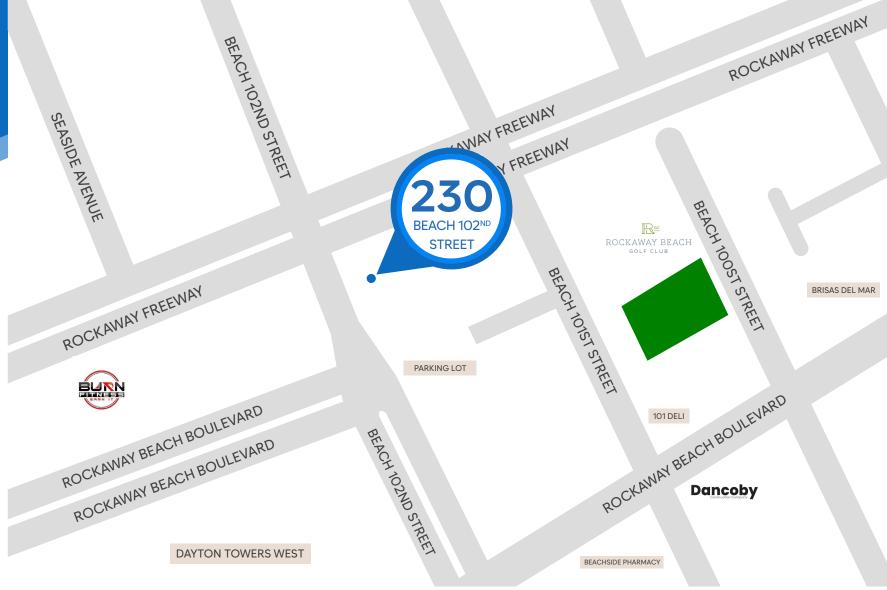

Corner of Beach 102<sup>nd</sup> Street & Rockaway Freeway

## **NEIGHBORS**

Dayton Towers West • Beachside Pharmacy

- 101 Deli Rockaway Beach Golf Club
- · Brisas Del Mar · Burn Fitness