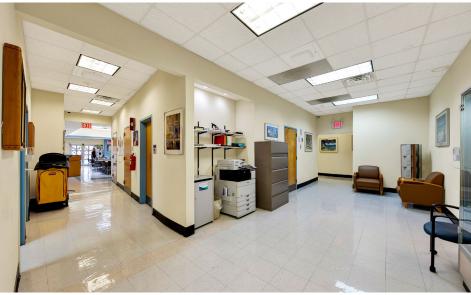

#### COMMENTS

- · Prime Far Rockaway corner location with high
- · Currently "DSSM-Neponsit Adult Day Health
- Turn-key adult daycare space
- New long-term lease
- · Large signage opportunity
- · All uses considered; preferably medical uses