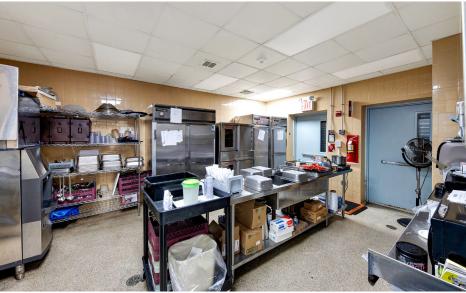

#### COMMENTS

- · Prime Far Rockaway corner location with high
- · Currently "DSSM-Neponsit Adult Day Health
- Turn-key adult daycare space
- New long-term lease
- · Large signage opportunity
- · All uses considered; preferably medical uses