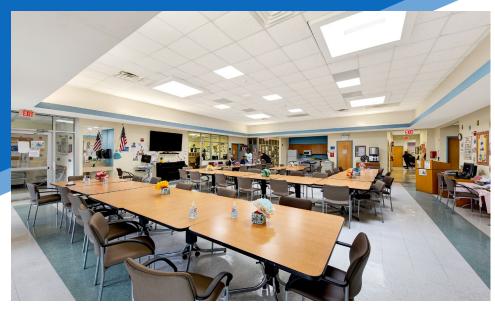

#### COMMENTS

- · Prime Far Rockaway corner location with high
- · Currently "DSSM-Neponsit Adult Day Health
- Turn-key adult daycare space
- New long-term lease
- · Large signage opportunity
- · All uses considered; preferably medical uses