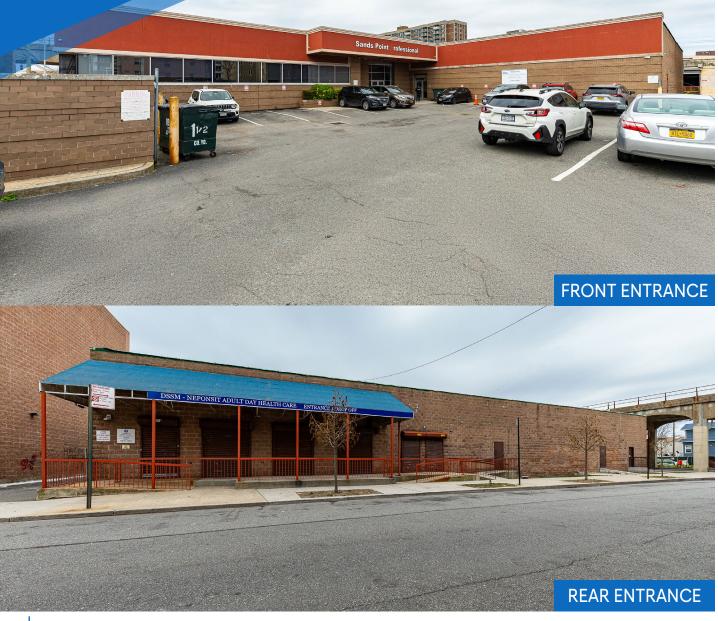

Corner of Beach 102<sup>nd</sup> Street & Rockaway Freeway

#### COMMENTS

- · Prime Far Rockaway corner location with high
- · Currently "DSSM-Neponsit Adult Day Health
- Turn-key adult daycare space
- New long-term lease
- · Large signage opportunity
- · All uses considered; preferably medical uses