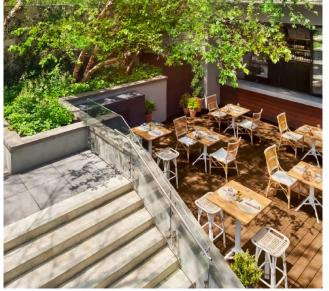

### APPROXIMATE SIZE

Upper Level: 4,000 SF Outdoor Deck: 2,000 SF Lower Level: 4,000 SF

**ASKING RENT** \$75,000/Month **POSSESSION** Immediate

**TERM** 10-15 Years FRONTAGE

250 FT Wraparound

### **COMMENTS**

- Full turn-key restaurant in the most prominent location directly in the Jimmy at the Modernhaus
- Portion of the ground floor has retractale roof
- Seating for over 300 guests
- · Kitchen in the lower level
- 2AM liquor license in place
- · Non-union hotel