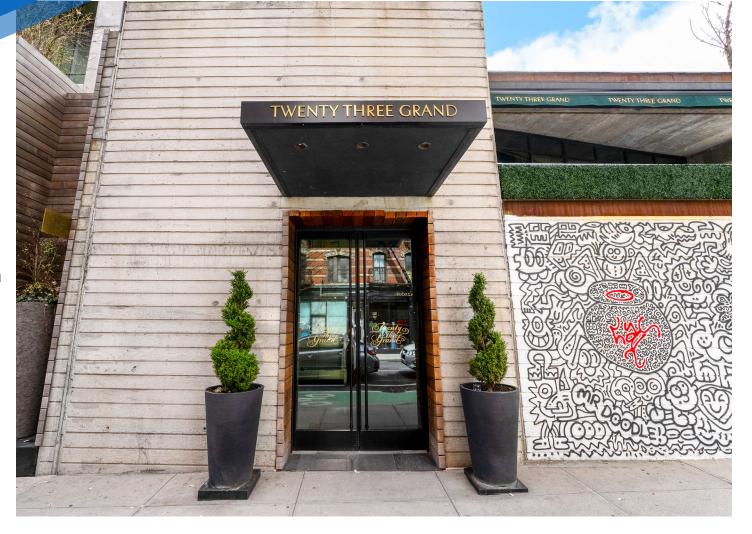

# **GRAND STREET** SOHO, NYC

Between Sixth Avenue & Thompson Street

### **COMMENTS**

- Full turn-key restaurant in the most prominent location directly in the Jimmy at the Modernhaus
- Portion of the ground floor has retractale roof
- Seating for over 300 guests
- · Kitchen in the lower level
- 2AM liquor license in place
- · Non-union hotel

### SOHO, NYC | Between Sixth Avenue and Thompson Street