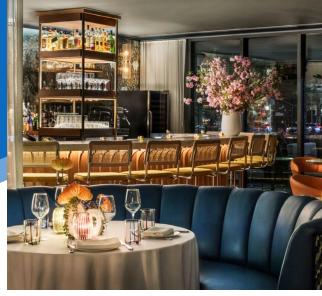

### **COMMENTS**

- Full turn-key restaurant in the most prominent location directly in the Jimmy at the Modernhaus
- Portion of the ground floor has retractale roof
- Seating for over 300 guests
- · Kitchen in the lower level
- 2AM liquor license in place
- · Non-union hotel