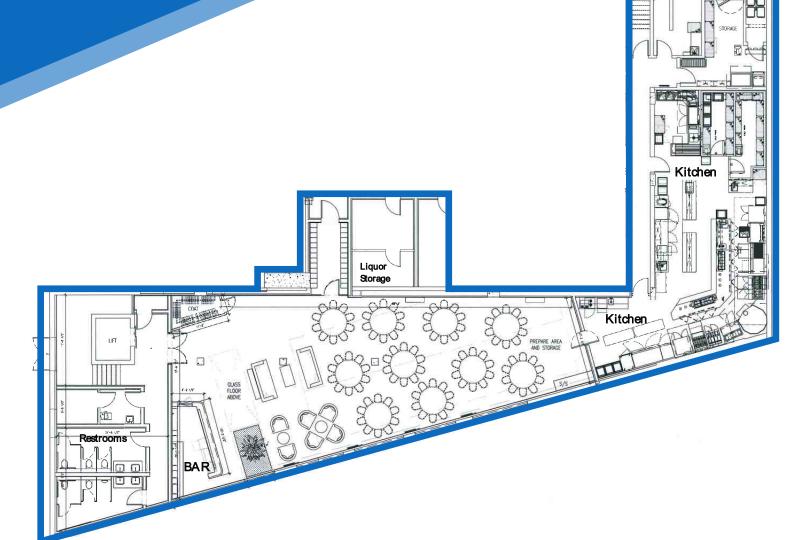

### APPROXIMATE SIZE

Upper Level: 4,000 SF Outdoor Deck: 2,000 SF Lower Level: 4,000 SF

**ASKING RENT** \$75,000/Month **POSSESSION** Immediate

**TERM** 10-15 Years FRONTAGE

250 FT Wraparound

### **COMMENTS**

- Full turn-key restaurant in the most prominent location directly in the Jimmy at the Modernhaus
- Portion of the ground floor has retractale roof
- Seating for over 300 guests
- · Kitchen in the lower level
- 2AM liquor license in place
- · Non-union hotel