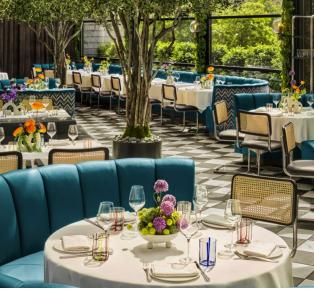

### **COMMENTS**

- Full turn-key restaurant in the most prominent location directly in the Jimmy at the Modernhaus
- Portion of the ground floor has retractale roof
- Seating for over 300 guests
- · Kitchen in the lower level
- 2AM liquor license in place
- · Non-union hotel