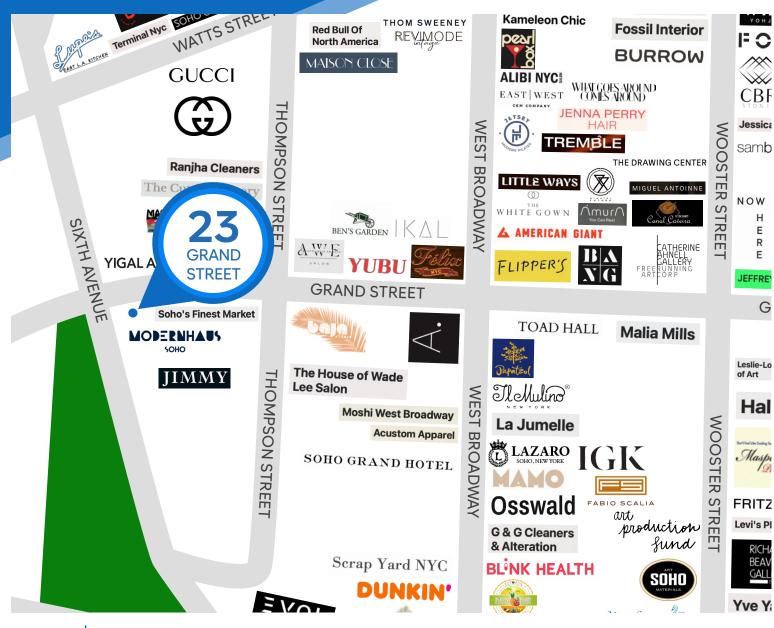

#### **NEIGHBORS**

SoHo Grand Hotel • A Pasta Bar • Felix • Maison Close • Flipper's • Little Ways • Il Mulino • Mamo • IGK Salon • Happier Grocer • Bang Bang Tattoo • Bisou • Acne Studios