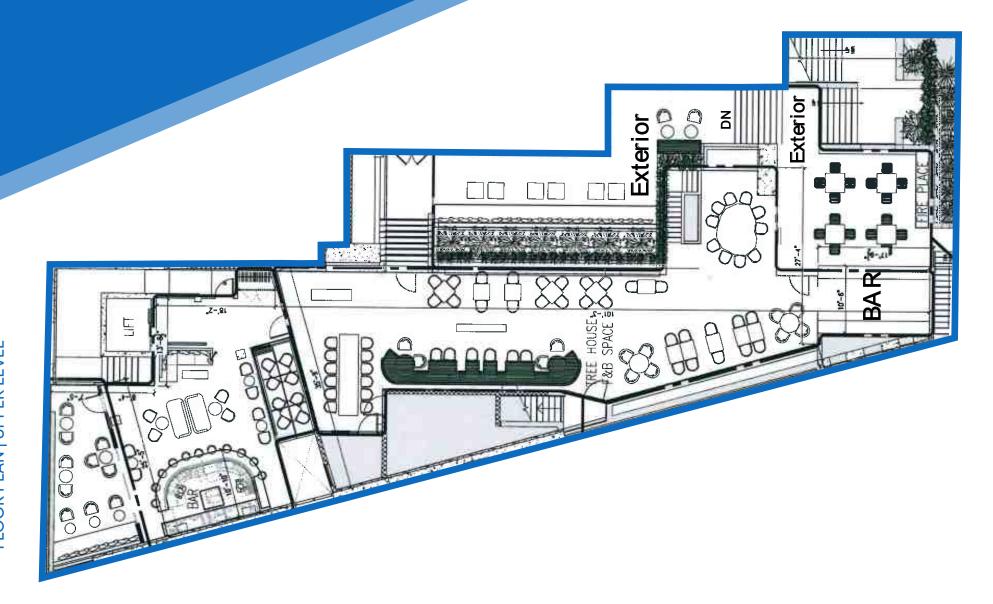

### APPROXIMATE SIZE

Upper Level: 4,000 SF Outdoor Deck: 2,000 SF Lower Level: 4,000 SF

**ASKING RENT** \$75,000/Month **POSSESSION** Immediate

**TERM** 10-15 Years FRONTAGE

250 FT Wraparound

### **COMMENTS**

- Full turn-key restaurant in the most prominent location directly in the Jimmy at the Modernhaus
- Portion of the ground floor has retractale roof
- Seating for over 300 guests
- · Kitchen in the lower level
- 2AM liquor license in place
- · Non-union hotel