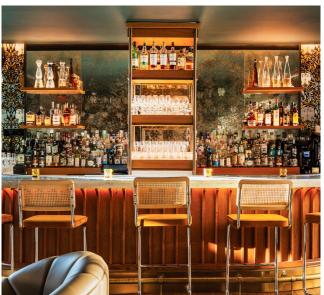

### **COMMENTS**

- Full turn-key restaurant in the most prominent location directly in the Jimmy at the Modernhaus
- Portion of the ground floor has retractale roof
- Seating for over 300 guests
- · Kitchen in the lower level
- 2AM liquor license in place
- · Non-union hotel