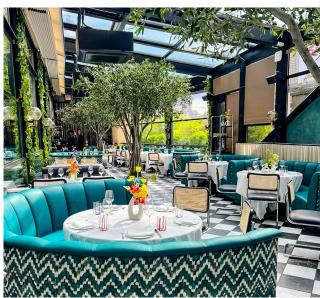

### **COMMENTS**

- Full turn-key restaurant in the most prominent location directly in the Jimmy at the Modernhaus
- Portion of the ground floor has retractale roof
- Seating for over 300 guests
- · Kitchen in the lower level
- 2AM liquor license in place
- · Non-union hotel