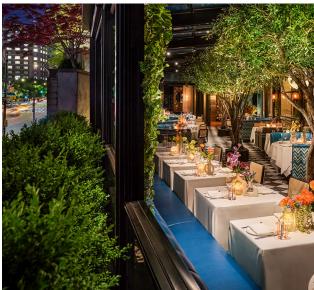

### **COMMENTS**

- Full turn-key restaurant in the most prominent location directly in the Jimmy at the Modernhaus
- Portion of the ground floor has retractale roof
- Seating for over 300 guests
- · Kitchen in the lower level
- 2AM liquor license in place
- · Non-union hotel