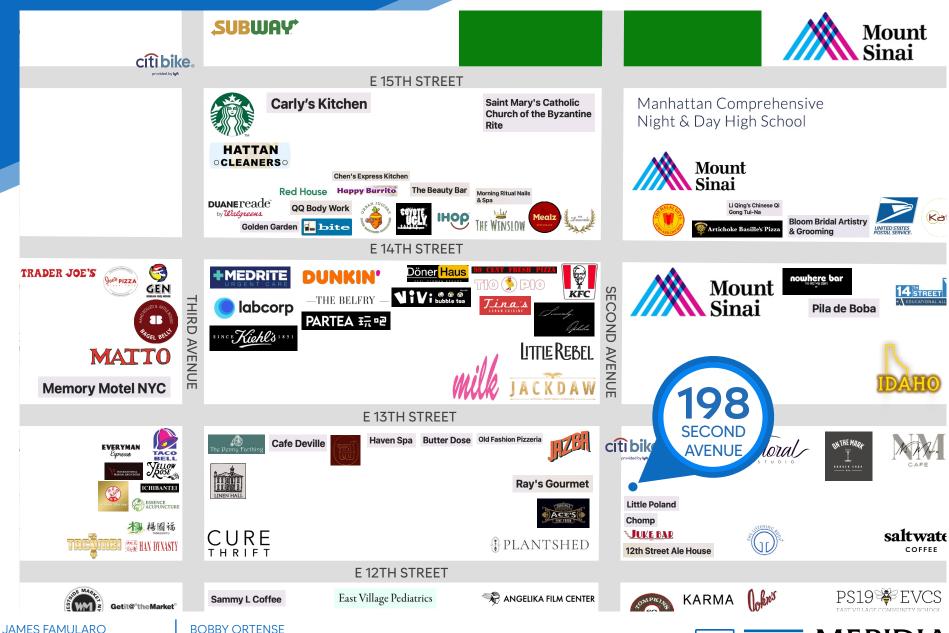

198 **SECOND AVENUE** EAST VILLAGE, NYC

Between East 12th & 13th Streets

### **NEIGHBORS**

Little Poland • Jackdaw • Little Rebel • Chomp

- Juke Bar Plantshed 12th Street Ale House Tacombi • Floral Studio • Angelika Film Center
- The Penny Farthing Linen Hall Jazba