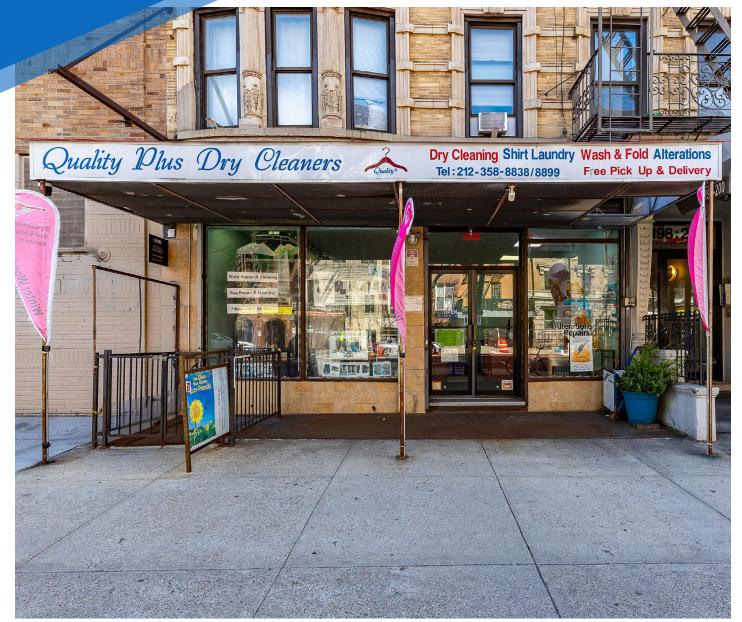

198 **SECOND AVENUE** EAST VILLAGE, NYC

Between East 12th & 13th Streets

### COMMENTS

- Currently "Quality Plus Dry Cleaners"
- Wide frontage on Second Avenue
- Busy retail corridor with great co-tenancy
- · Centrally located between Union Square, Astor Place, and StuyTown

## **APPROXIMATE SIZE**

Ground Floor: 800 SF Partial Basement: 400 SF

**ASKING RENT** 

**POSSESSION** 

\$10,000/Month

Arranged

**TERM** 5-15 Years **FRONTAGE** 20 FT