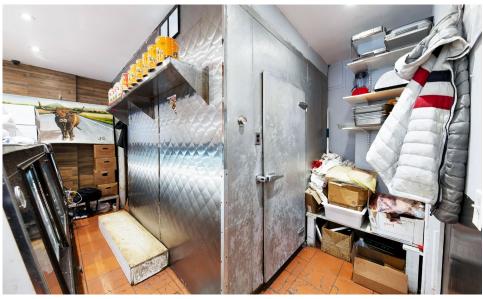

### APPROXIMATE SIZE

1,600 SF + Basement

**ASKING RENT** 

POSSESSION Arranged

\$13,000/Month

FRONTAGE

5-15 Years

**TERM** 

### **COMMENTS**

- Large corner space directly across from subway
- · Vented space with gas
- Tons of foot traffic from neighboring tenants
- and proxmity to trains
- · Large wraparound signage opportunity
- · All uses considered