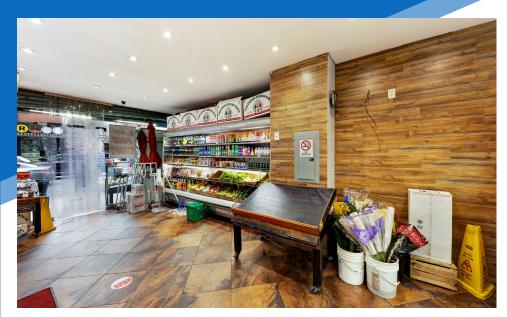

### APPROXIMATE SIZE

1,600 SF + Basement

**ASKING RENT** 

POSSESSION Arranged

\$13,000/Month

FRONTAGE

5-15 Years

**TERM** 

### **COMMENTS**

- Large corner space directly across from subway
- · Vented space with gas
- Tons of foot traffic from neighboring tenants
- and proxmity to trains
- · Large wraparound signage opportunity
- · All uses considered