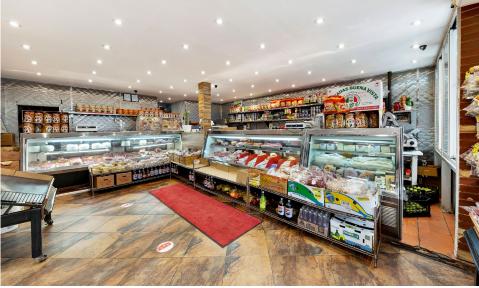

### APPROXIMATE SIZE

1,600 SF + Basement

**ASKING RENT** 

POSSESSION Arranged

\$13,000/Month

FRONTAGE

5-15 Years

**TERM** 

### **COMMENTS**

- Large corner space directly across from subway
- · Vented space with gas
- Tons of foot traffic from neighboring tenants
- and proxmity to trains
- · Large wraparound signage opportunity
- · All uses considered