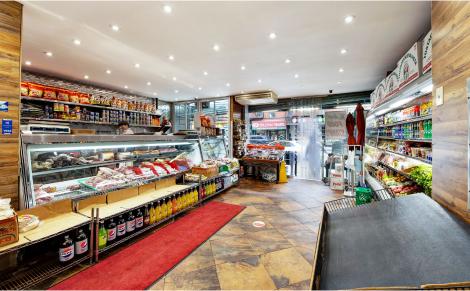

### APPROXIMATE SIZE

1,600 SF + Basement

**ASKING RENT** 

POSSESSION Arranged

\$13,000/Month

FRONTAGE

5-15 Years

**TERM** 

### **COMMENTS**

- Large corner space directly across from subway
- · Vented space with gas
- Tons of foot traffic from neighboring tenants
- and proxmity to trains
- · Large wraparound signage opportunity
- · All uses considered