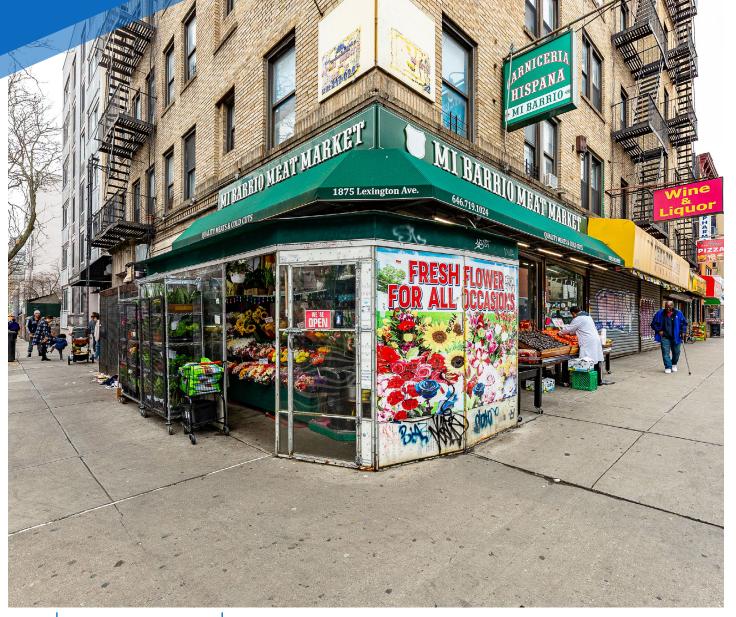

## 1875 LEXINGTON AVENUE EAST HARLEM, NYC

Corner of Lexington Avenue & East 117<sup>th</sup> Street

### APPROXIMATE SIZE

1,600 SF + Basement

**ASKING RENT** 

POSSESSION Arranged

\$13,000/Month

FRONTAGE

5-15 Years

**TERM** 

50+FT Wraparound

### **COMMENTS**

- Large corner space directly across from subway
- · Vented space with gas
- Tons of foot traffic from neighboring tenants
- and proxmity to trains
- · Large wraparound signage opportunity
- · All uses considered

### **NEIGHBORS**

Nuevo Dia Fruits • Armonie Bistro • Boost Mobile • B&V Jewelry • German Barbershop • UPS • Kenny Barbershop • Memo's Tattoos