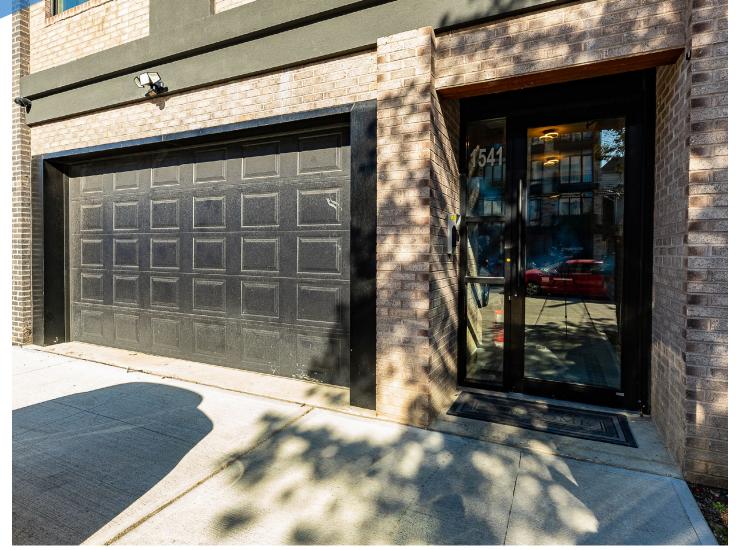

### COMMUNITY FACILITY FOR LEASE

**APPROXIMATE SIZE** Ground Floor: 1,200 SF

**ASKING RENT** 

\$5,000/Month-Reduced \$4,500/Month

**FRONTAGE** 

**Immediate** 

**POSSESSION** 

30 FT

#### COMMENTS

- · Vanilla-box space perfect for medical, therapy, dental, or wellness center uses
- 4 private parking spaces on-site including a
- Private backyard

#### **TRANSPORTATION**

**NFORMATION** 

**PROPERTY** 

JAMES FAMULARO President

NOAM AZIZ Director 212.468.5984 naziz@meridiancapital.com **NATHAN SHABOT** Associate 212.468.5933 nshabot@meridiancapital.com