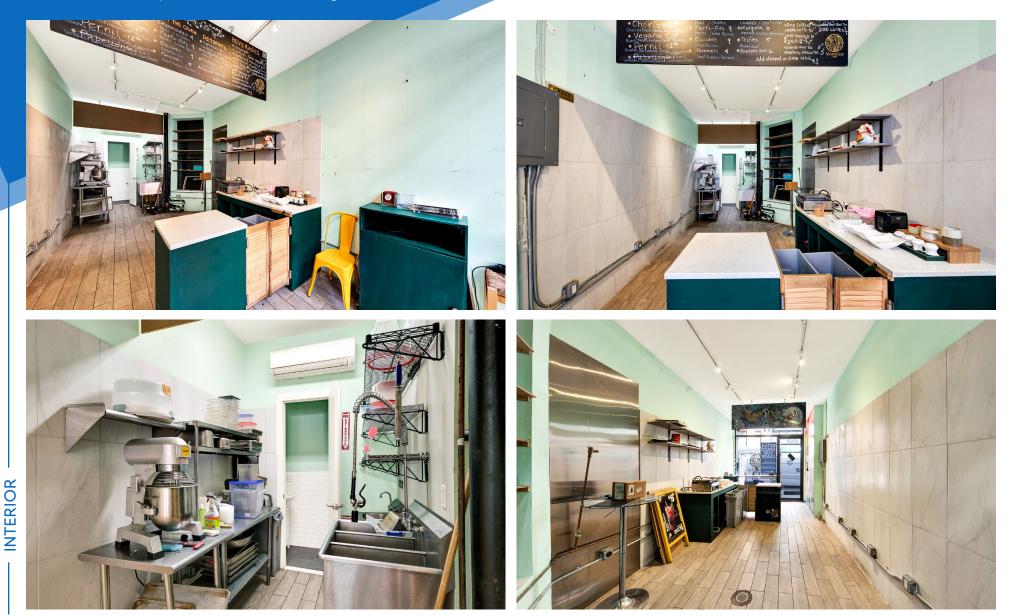

#### COMMENTS

- Previously "Morochas Café"
- Includes bathroom and grease trap
- Previous tenant cooked on-site using a convection oven
- Perfect for coffee shop, grab-and-go, or small cafè concepts
- No key-money