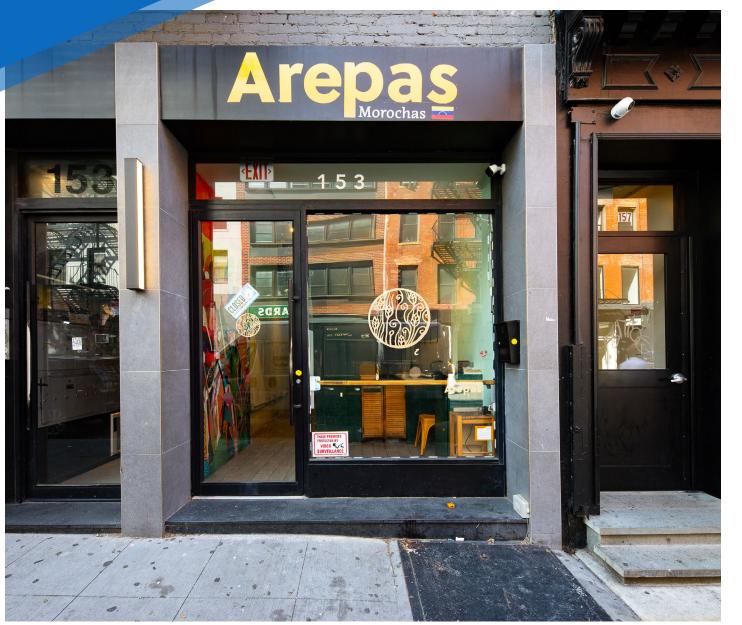

# **1553 LUDLOW STREET** LOWER EAST SIDE, NYC

Between Stanton & Rivington Streets

#### COMMENTS

- Previously "Morochas Café"
- Includes bathroom and grease trap
- Previous tenant cooked on-site using a convection oven
- Perfect for coffee shop, grab-and-go, or small cafè concepts
- No key-money

**153 LUDLOW STREET** 

LOWER EAST SIDE, NYC | Between Stanton and Rivington Street