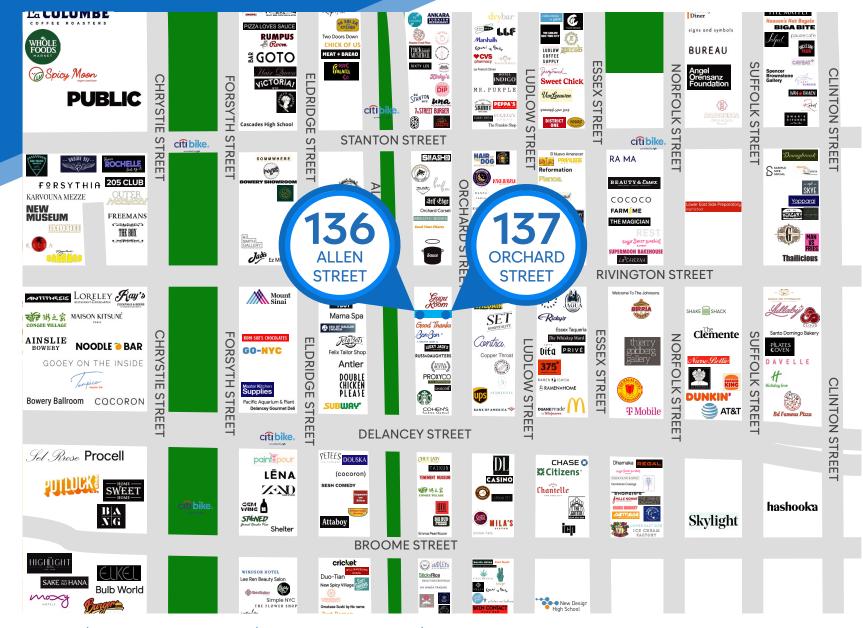

## 137 **ORCHARD STREET** LOWER EAST SIDE, NYC

Between Rivington & Delancey Streets

#### **NEIGHBORS**

Russ & Daughters • Ludlow House • Reformation • Frankie Shop • Okiburu House of Tsukemen • Tenement Museum • Good Thanks • Bon Bon • Scarr's Pizza • Dudley's