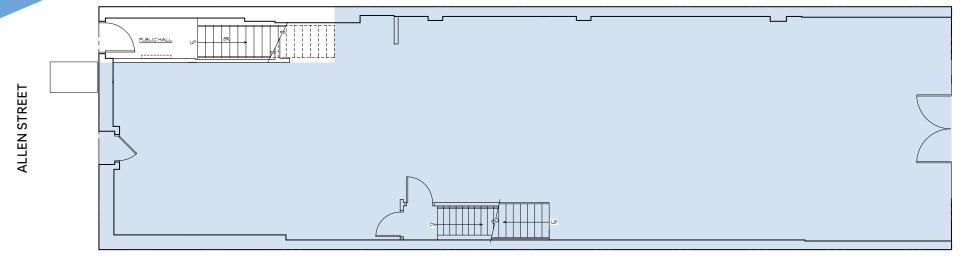

#### **APPROXIMATE SIZE**

Ground Floor: 2,350 SF Basement: 1,500 SF

#### **FRONTAGE**

25 FT on Orchard Street 22 FT on Allen Street

#### COMMENTS

- Unique block-through retail opportunity in the heart of the Lower East Side
- · Logical divisions considered
- · Landlord to deliver space in clean white-box condition with new store front
- Space can be vented for qualified restaurant
- · Rectangular column-free space
- · Amazing F&B and retail co-tenancy