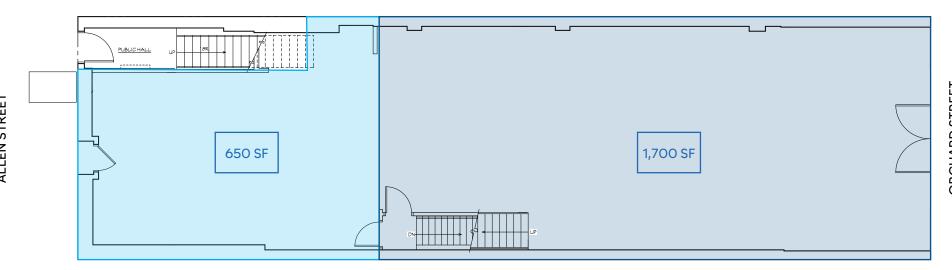

#### COMMENTS

- Unique block-through retail opportunity in the heart of the Lower East Side
- · Logical divisions considered
- · Landlord to deliver space in clean white-box condition with new store front
- Space can be vented for qualified restaurant
- · Rectangular column-free space
- · Amazing F&B and retail co-tenancy