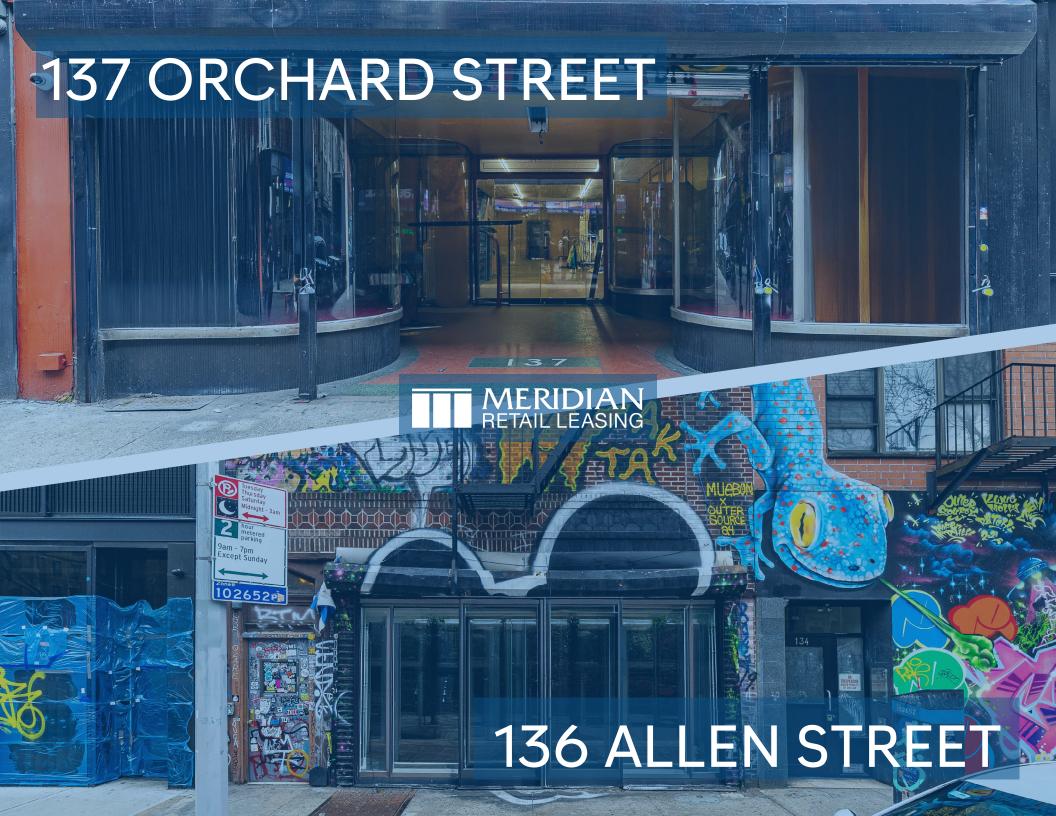

## 137 **ORCHARD STREET** LOWER EAST SIDE, NYC

Between Rivington & Delancey Streets

#### **FRONTAGE**

25 FT on Orchard Street 22 FT on Allen Street

#### COMMENTS

- Unique block-through retail opportunity in the heart of the Lower East Side
- · Logical divisions considered
- · Landlord to deliver space in clean white-box condition with new store front
- Space can be vented for qualified restaurant
- · Rectangular column-free space
- · Amazing F&B and retail co-tenancy

#### **NEIGHBORS**

Russ & Daughters • Ludlow House • Reformation • Frankie Shop • Okiburu House of Tsukemen • Tenement Museum • Good Thanks • Bon Bon • Scarr's Pizza • Dudley's