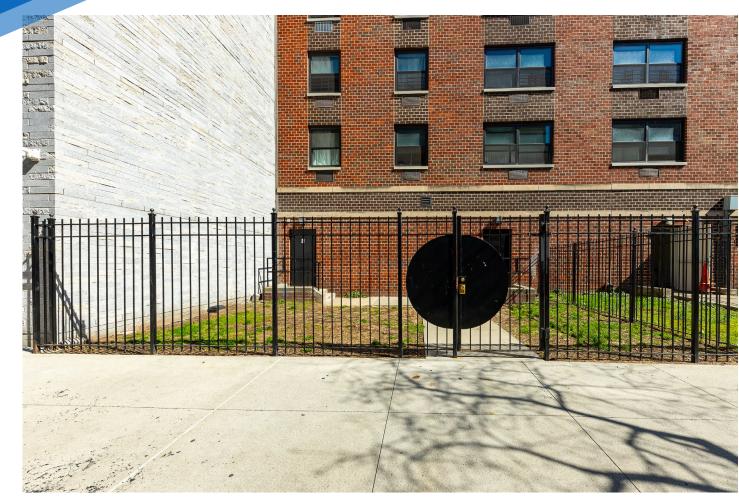

# **127** EAST 107TH STREET EAST HARLEM, NYC

Between Lexington & Park Avenues

**APPROXIMATE SIZE** 

1,922 SF

**ASKING RENT** 

\$6,500/Month

**TERM** 

5-10 Years

### EAST HARLEM, NYC | Between Lexington and Park Avenues