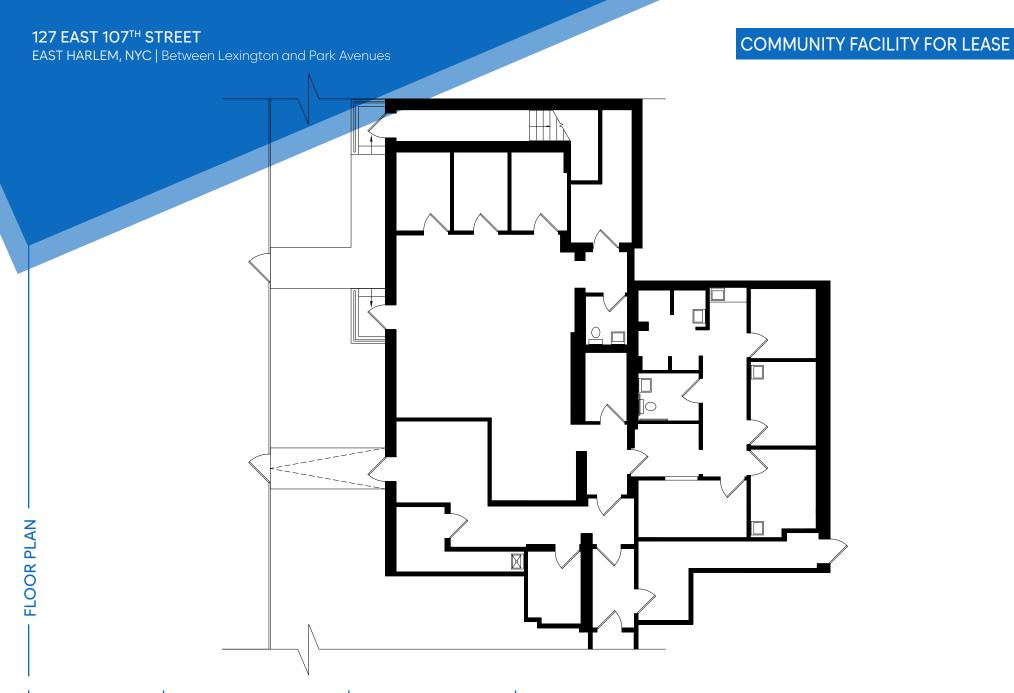

# **127** EAST 107TH STREET EAST HARLEM, NYC

Between Lexington & Park Avenues

**APPROXIMATE SIZE** 

1,922 SF

**ASKING RENT** 

\$6,500/Month

**TERM** 

5-10 Years

**FRONTAGE** 40 FT

**POSSESSION** 

Immediate

#### **COMMENTS**

- Turn-key medical space
- 7 private offices and 1 large communal area
- · Close proximity to transit
- · All community facility uses accepted; medical preferred