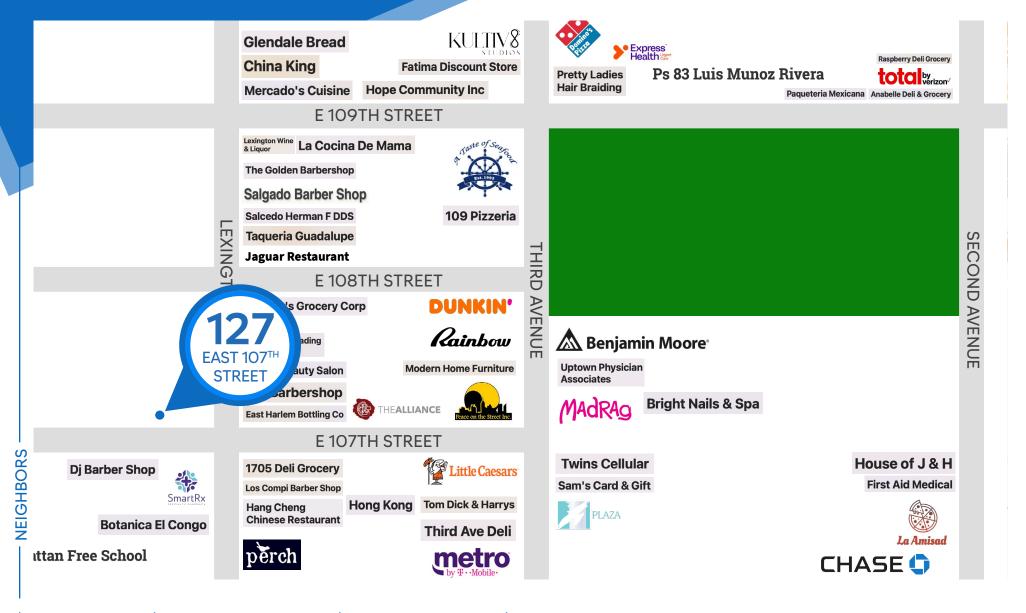

#### **NEIGHBORS**

JC Barbershop • East Harlem Bottling Co. • The Alliance • Dunkin' • Modern Home Furniture • Little Caesars • Isabella's Grocery Corp. • Jaquar Restaurant • A Taste of Seafood