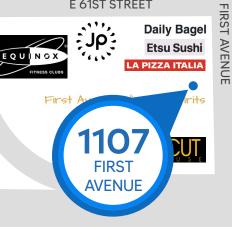

# 1107 **FIRST AVENUE UPPER EAST SIDE, NYC**

Between East 60th & 61st Streets

### COMMENTS

- · Retail opportunity across from Home Depot, Trader Joe's, and Starbucks
- · High foot traffic neighborhood on First Avenue
- · Ideal for barbershop or salon

### **NEIGHBORS**

La Pizza Italia • Etsu Sushi • Daily Bagel • Primal Cut • Equinox • Juice Press • The Home Depot • Starbucks • Trader Joe's • T J Maxx • Shaken Not Stirred • Hendrickson's • The Jeffrey NYC