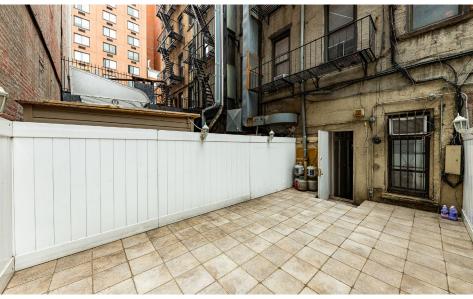

### APPROXIMATE SIZE

Ground Floor: 900 SF Private Backyard: 400 SF

**ASKING RENT** 

\$8,500/Month

**TERM** 

Negotiable

### COMMENTS

- · Retail opportunity across from Home Depot, Trader Joe's, and Starbucks
- · High foot traffic neighborhood on First Avenue
- · Ideal for barbershop or salon