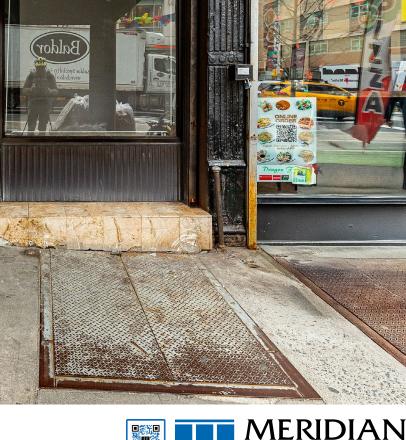

### APPROXIMATE SIZE

Ground Floor: 900 SF Private Backyard: 400 SF

**ASKING RENT** 

\$8,500/Month

**TERM** 

Negotiable

### COMMENTS

- · Retail opportunity across from Home Depot, Trader Joe's, and Starbucks
- · High foot traffic neighborhood on First Avenue
- · Ideal for barbershop or salon