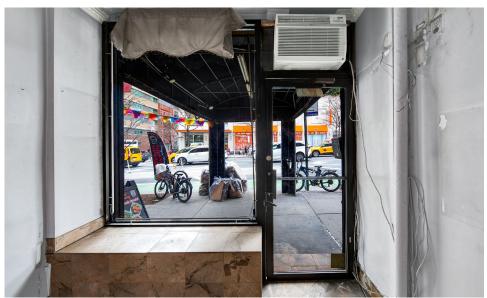

### APPROXIMATE SIZE

Ground Floor: 900 SF Private Backyard: 400 SF

**ASKING RENT** 

\$8,500/Month

**TERM** 

Negotiable

### COMMENTS

- · Retail opportunity across from Home Depot, Trader Joe's, and Starbucks
- · High foot traffic neighborhood on First Avenue
- · Ideal for barbershop or salon

# JOSEPH KHOJAHINY

**POSSESSION** 

Immediate

**FRONTAGE** 12 FT

Associate 212.468.5913 jkhojahiny@meridiancapital.com

1107

JAMES FAMULARO President JOSEPH KHOJAHINY Associate 212.468.5913 jkhojahiny@meridiancapital.com AARON HAROUNIAN Associate