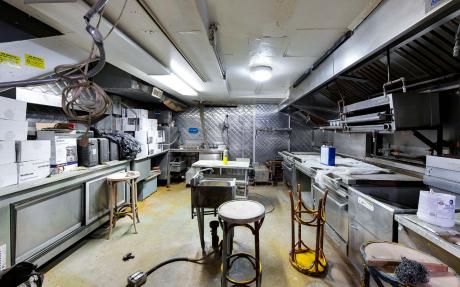

### **COMMENTS**

- Built-out three-level restaurant/bar
- Previously occupied 4AM liquor license
- Multiple means of egress, 2 staircases leading to lower level, and a sidewalk hatch
- Unique architectural design and details throughout
- Fully equipped kitchen in lower level with complete venting, hood, and gas
- CO of 300+ guests
- 5 bathrooms in place; 1 ADA on the ground floor
- \$600,000 invested in space improvements