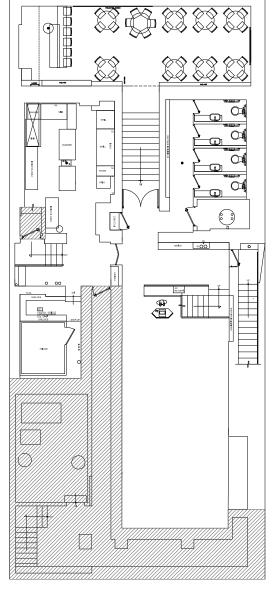

### **APPROXIMATE SIZE**

Ground Floor: 1,500 SF Sub Lower Level: 600 SF Lower Level: 1,500 SF

ASKING RENT \$25,000/Month POSSESSION Immediate

**TERM** 10-15 Years

FRONTAGE 30 FT

### **COMMENTS**

- Built-out three-level restaurant/bar
- Previously occupied 4AM liquor license
- Multiple means of egress, 2 staircases leading to lower level, and a sidewalk hatch
- Unique architectural design and details throughout
- Fully equipped kitchen in lower level with complete venting, hood, and gas
- CO of 300+ guests
- 5 bathrooms in place; 1 ADA on the ground floor
- \$600,000 invested in space improvements

**GROUND FLOOR** 

SUB LOWER LEVEL

**LOWER LEVEL** 

JAMES FAMULARO President NOAM AZIZ Director 212.468.5984 naziz@meridiancapital.com CARSON SHAHRABANI