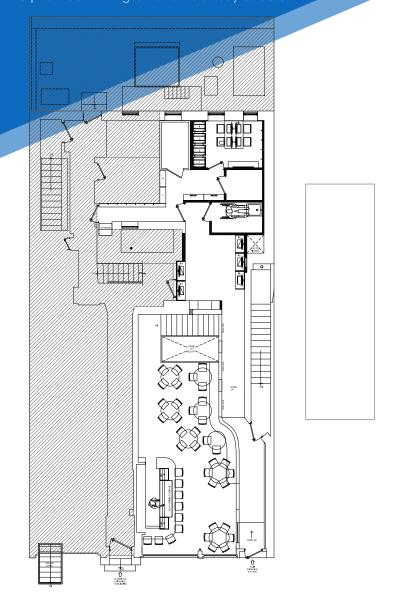

### **APPROXIMATE SIZE**

Ground Floor: 1,500 SF Sub Lower Level: 600 SF Lower Level: 1,500 SF

ASKING RENT \$25,000/Month POSSESSION Immediate

**TERM** 10-15 Years

FRONTAGE 30 FT

**GROUND FLOOR** 

SUB LOWER LEVEL

**LOWER LEVEL** 

JAMES FAMULARO President NOAM AZIZ Director 212.468.5984 naziz@meridiancapital.com CARSON SHAHRABANI