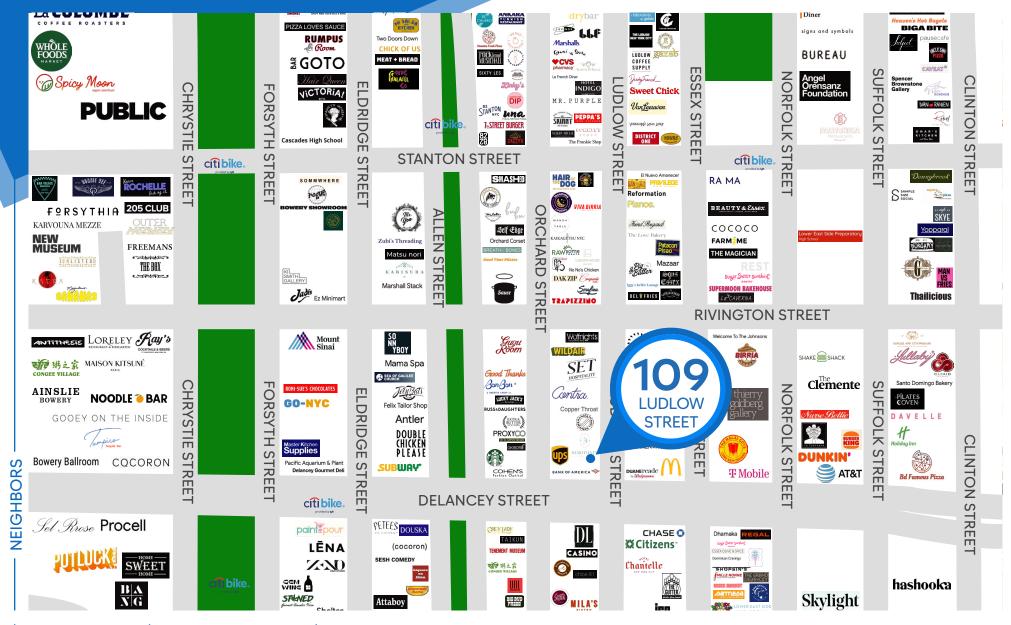

### **NEIGHBORS**

Russ & Daughters • Ludlow House • Reformation • Frankie Shop • Okiburu House of Tsukemen • Tenement Museum • Good Thanks • Bon Bon • Scarr's Pizza • Dudley's