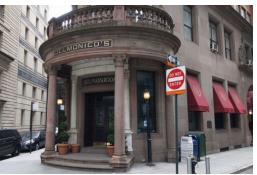

#### COMMENTS

- · Newly renovated white-box space
- · Previously "Fino Ristorante Italiano"
- · Black iron venting in place
- · Twelve windows along the facade, providing natural light into the lower level
- Electric and plumbing in place
- Located at the base of the frequently photographed Cocoa Exchange building
- · Ample free rent and TI for qualified groups

#### **NEIGHBORS**

The Dead Rabbit • Delmonico's • La Colombe Coffee Roasters • Whole Foods • Sweetgreen • Joe & The Juice

• Leo's Bagels • CAVA • Andaz Hotel • Barclay Rex