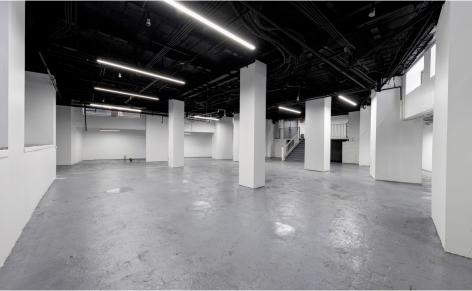

#### COMMENTS

- · Newly renovated white-box space
- · Previously "Fino Ristorante Italiano"
- · Black iron venting in place
- · Twelve windows along the facade, providing natural light into the lower level
- Electric and plumbing in place
- Located at the base of the frequently photographed Cocoa Exchange building
- · Ample free rent and TI for qualified groups