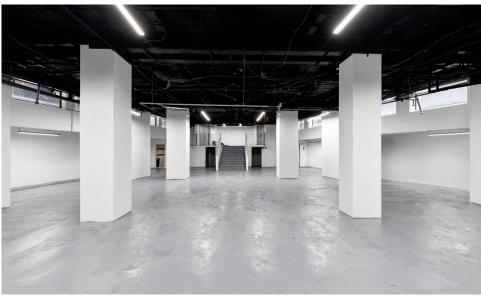

#### APPROXIMATE SIZE

Lower Level: 5,000 SF

**ASKING RENT** \$30,000/Month

**Immediate FRONTAGE** 

**POSSESSION** 

200 FT Wraparound

10-15 Years

#### COMMENTS

- · Newly renovated white-box space
- · Previously "Fino Ristorante Italiano"
- · Black iron venting in place
- · Twelve windows along the facade, providing natural light into the lower level
- Electric and plumbing in place
- Located at the base of the frequently photographed Cocoa Exchange building
- · Ample free rent and TI for qualified groups