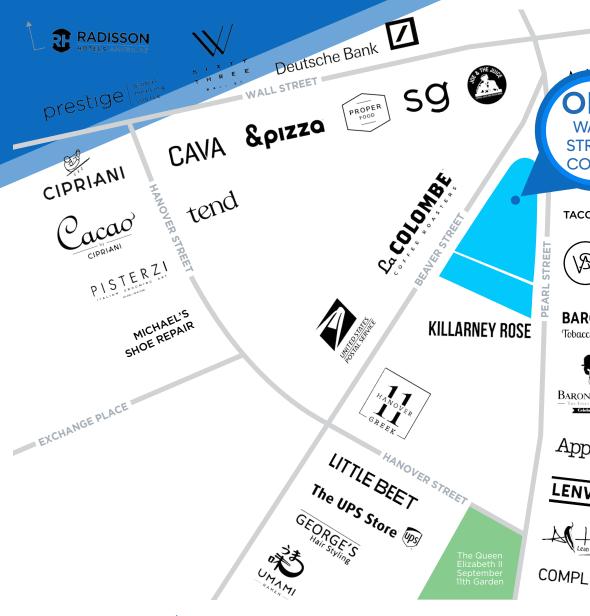

#### **NEIGHBORS**

The Dead Rabbit • Delmonico's • La Colombe Coffee Roasters • Whole Foods • Sweetgreen • Joe & The Juice

• Leo's Bagels • CAVA • Andaz Hotel • Barclay Rex