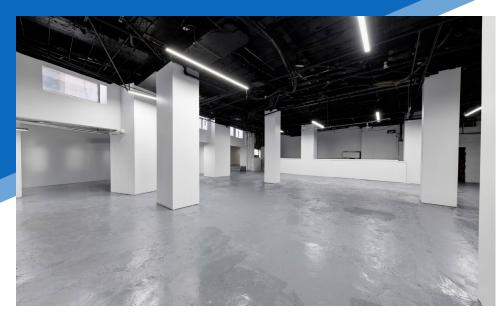

#### COMMENTS

- · Newly renovated white-box space
- · Previously "Fino Ristorante Italiano"
- · Black iron venting in place
- · Twelve windows along the facade, providing natural light into the lower level
- Electric and plumbing in place
- Located at the base of the frequently photographed Cocoa Exchange building
- · Ample free rent and TI for qualified groups