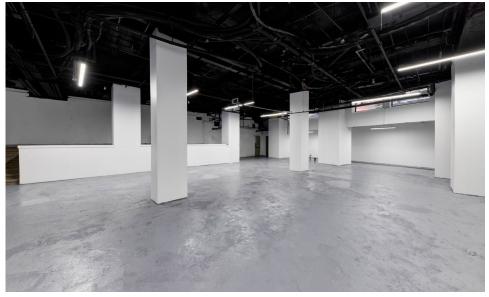

#### COMMENTS

- · Newly renovated white-box space
- · Previously "Fino Ristorante Italiano"
- · Black iron venting in place
- · Twelve windows along the facade, providing natural light into the lower level
- Electric and plumbing in place
- Located at the base of the frequently photographed Cocoa Exchange building
- · Ample free rent and TI for qualified groups