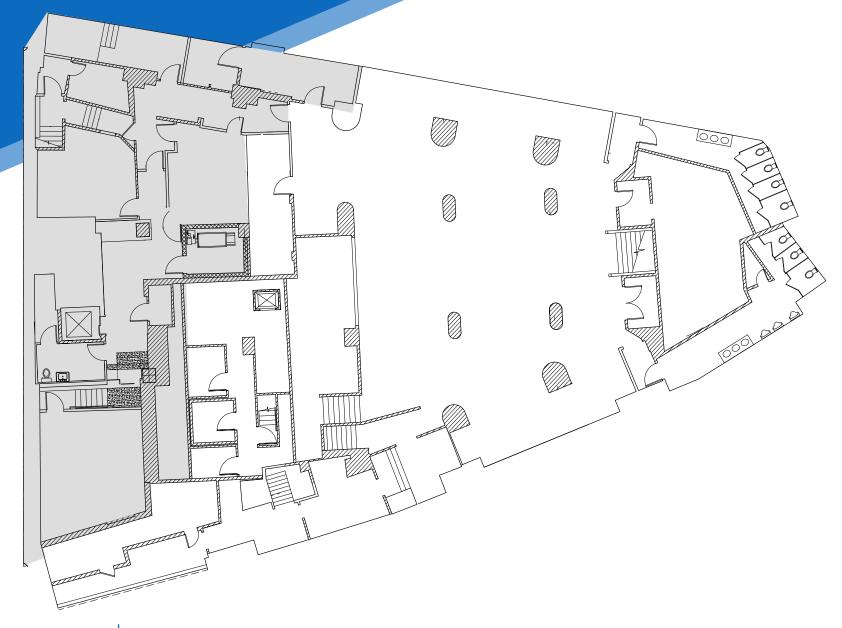

#### APPROXIMATE SIZE

Lower Level: 5,000 SF

**ASKING RENT** \$30,000/Month

**Immediate FRONTAGE** 

**POSSESSION** 

200 FT Wraparound

10-15 Years

#### COMMENTS

- · Newly renovated white-box space
- · Previously "Fino Ristorante Italiano"
- · Black iron venting in place
- · Twelve windows along the facade, providing natural light into the lower level
- Electric and plumbing in place
- Located at the base of the frequently photographed Cocoa Exchange building
- · Ample free rent and TI for qualified groups