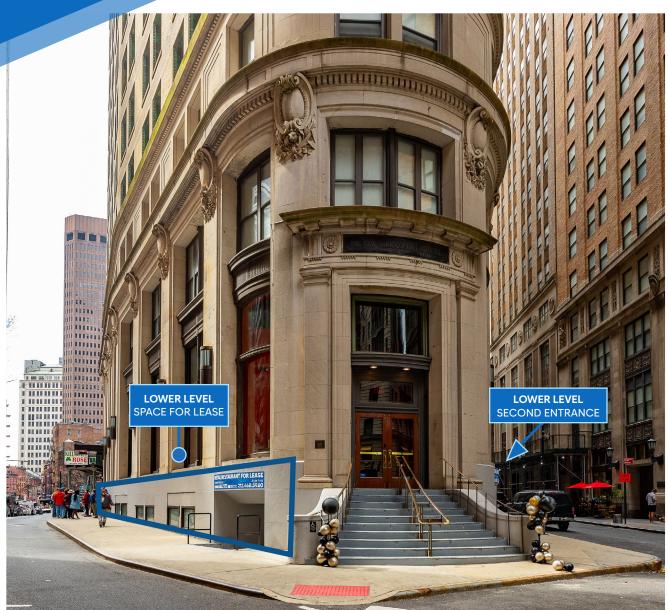

#### APPROXIMATE SIZE

Lower Level: 5,000 SF

**ASKING RENT** \$30,000/Month

**Immediate FRONTAGE** 

**POSSESSION** 

200 FT Wraparound

10-15 Years

#### COMMENTS

- · Newly renovated white-box space
- · Previously "Fino Ristorante Italiano"
- · Black iron venting in place
- · Twelve windows along the facade, providing natural light into the lower level
- Electric and plumbing in place
- Located at the base of the frequently photographed Cocoa Exchange building
- · Ample free rent and TI for qualified groups

#### **NEIGHBORS**

The Dead Rabbit • Delmonico's • La Colombe Coffee Roasters • Whole Foods • Sweetgreen • Joe & The Juice

• Leo's Bagels • CAVA • Andaz Hotel • Barclay Rex