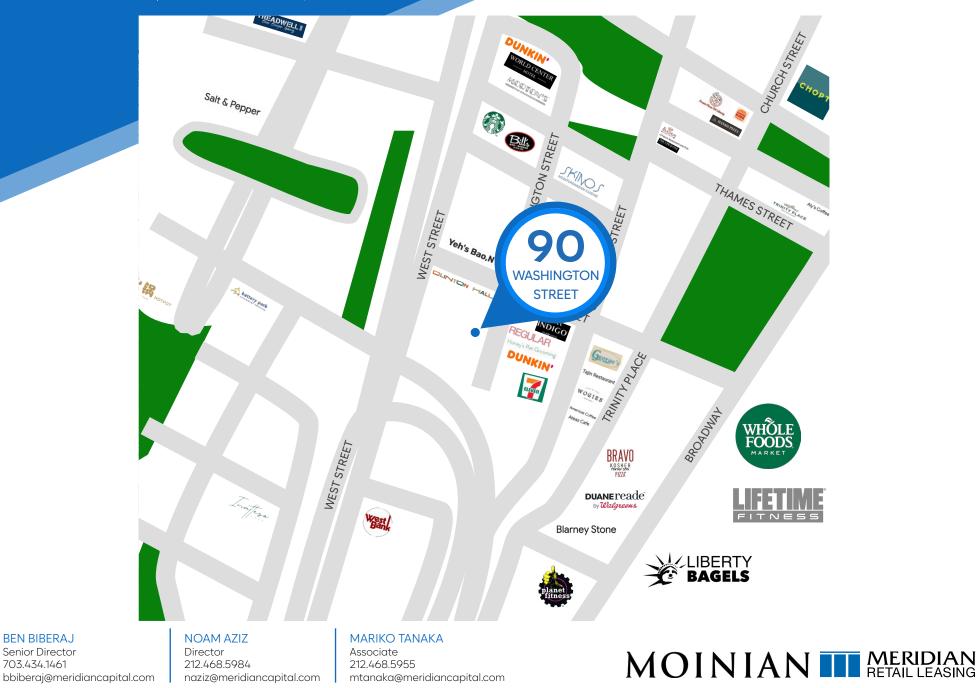

## **90 WASHINGTON STREET**

NEIGHBORS

FINANCIAL DISTRICT, NYC | Between Rector and Joseph P. Ward Streets

### **NEIGHBORS**

- 90 Washington Street Apartment Complex •
- Clinton Hall Hotel Indigo Honey's Pet Grooming
- ROPERTY • Skinos • Bill's Bar & Burger • Morton's Steakhouse Δ Schilling 
  Inattesa Cafè 
  Treadwell