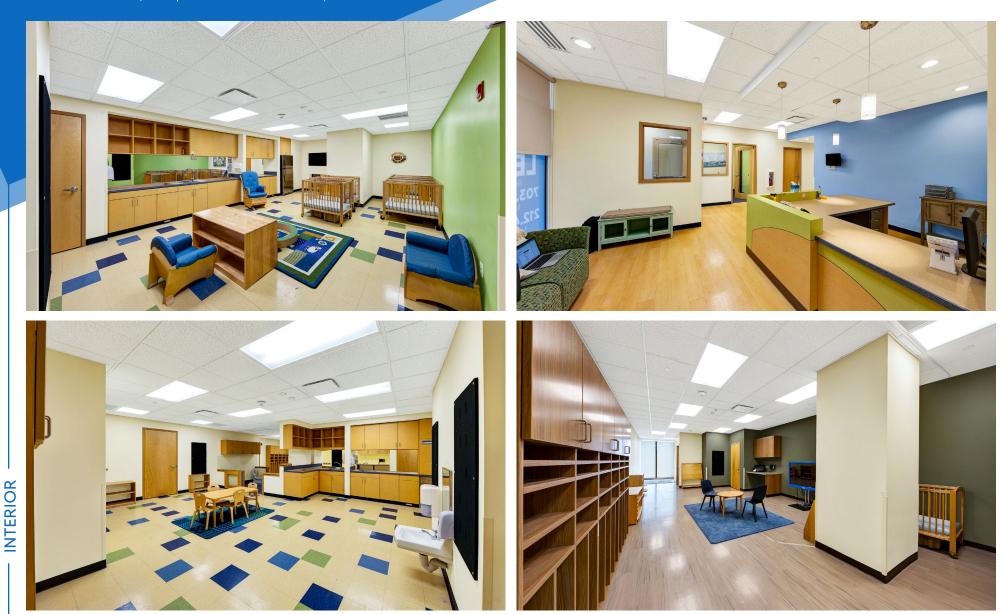

### COMMENTS

- Turn-key daycare/pre-school
- Child-friendly features throughout; bathroom
- toilets, sinks, multiple rooms, and ample storage
- Two means of egress; Entrance on West Street
- and emergency exit on Washington Street
- High foot traffic from the World Trade Center and the Oculus
- Surrounded by offices, institutions, and retail