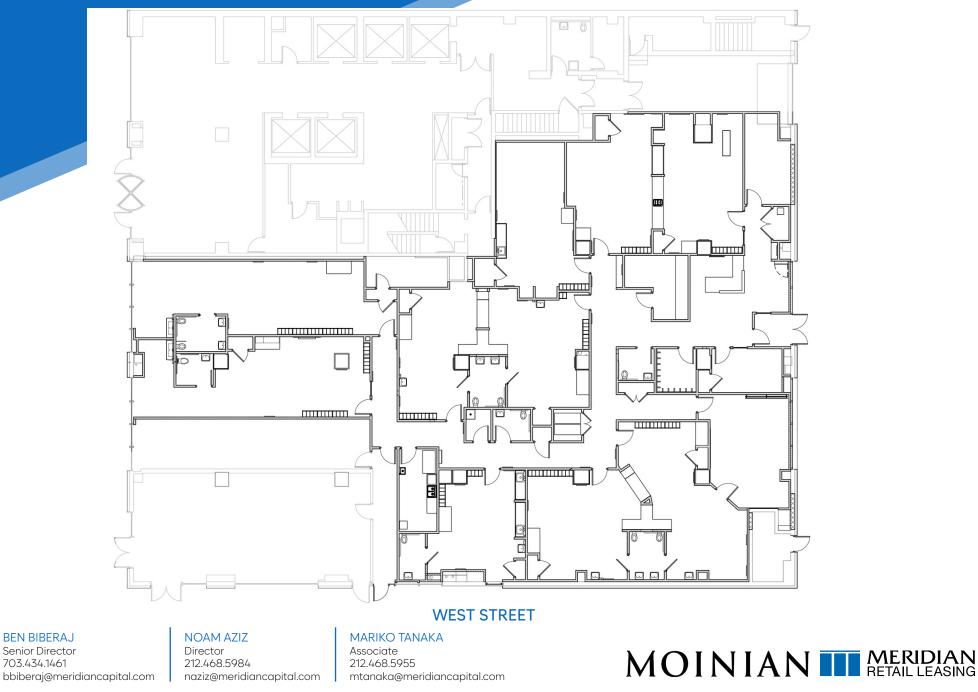

**90 WASHINGTON STREET** 

FLOOR PLAN

FINANCIAL DISTRICT, NYC | Between Rector and Joseph P. Ward Streets