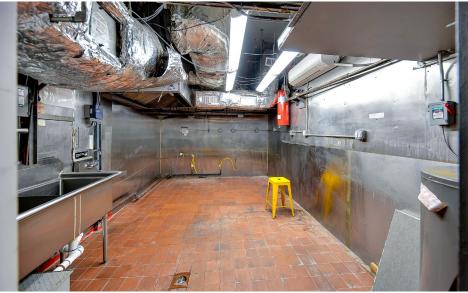

### **COMMENTS**

- · Vented former restaurant
- 7-day-a-week foot traffic
- · At the base of a 196-unit residential building