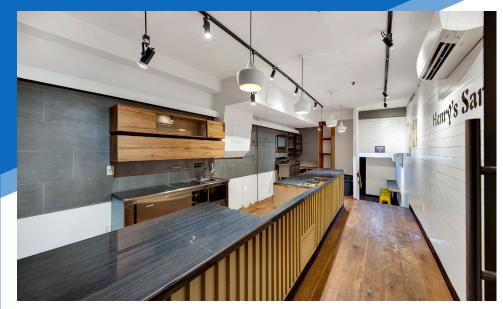

### **COMMENTS**

- · Vented former restaurant
- 7-day-a-week foot traffic
- · At the base of a 196-unit residential building