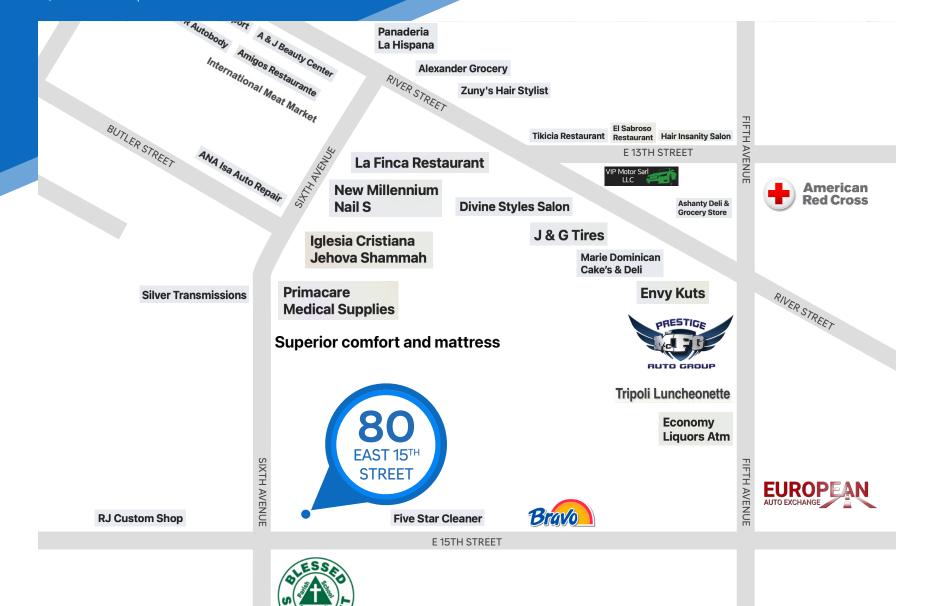

### **NEIGHBORS**

Five Star Cleaner • Bravo Supermarket • Tripoli Luncheonette • Prestige Auto Group • Envy Cuts • Marie Dominican Cakes & Deli • Divine Styles Salon