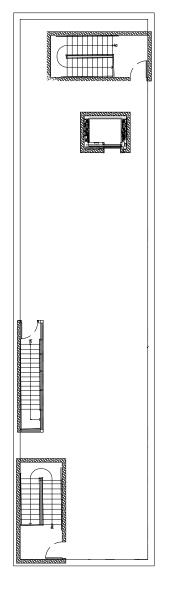

# RETAIL FOR LEASE

**GROUND FLOOR** 

**SECOND FLOOR** 

**ROOFTOP** 

### **APPROXIMATE SIZE**

Ground Floor: 2,500 SF Second Floor: 2,500 SF Rooftop: 2,500 SF Basement: 2,500 SF