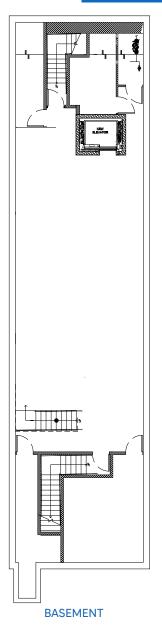

### **APPROXIMATE SIZE**

Ground Floor: 2,500 SF Second Floor: 2,500 SF Rooftop: 2,500 SF Basement: 2,500 SF