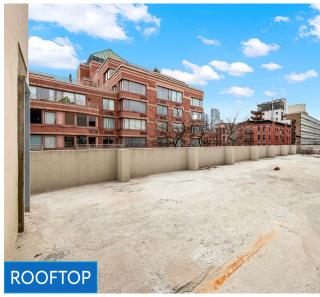

### **APPROXIMATE SIZE**

Ground Floor: 2,500 SF Second Floor: 2,500 SF Rooftop: 2,500 SF Basement: 2,500 SF

## **COMMENTS**

- · Corner stand-alone building on a heavy foot traffic corridor
- Potential for seating on the rooftop
- Elevator access throughout
- · Great visibility and signage opportunity
- Landlord is entertaining single-use tenant, no divisions

# RETAIL FOR LEASE

**GROUND FLOOR** 

**SECOND FLOOR** 

**ROOFTOP** 