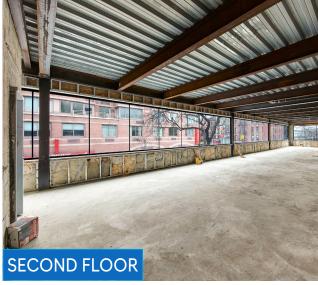

### **APPROXIMATE SIZE**

Ground Floor: 2,500 SF Second Floor: 2,500 SF Rooftop: 2,500 SF Basement: 2,500 SF

# RETAIL FOR LEASE

**GROUND FLOOR** 

**SECOND FLOOR** 

**ROOFTOP** 