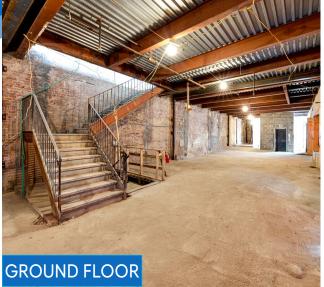

### **APPROXIMATE SIZE**

Ground Floor: 2,500 SF Second Floor: 2,500 SF Rooftop: 2,500 SF Basement: 2,500 SF

# RETAIL FOR LEASE

**GROUND FLOOR** 

**SECOND FLOOR** 

**ROOFTOP** 