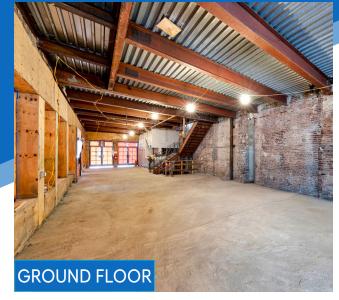

### **APPROXIMATE SIZE**

Ground Floor: 2,500 SF Second Floor: 2,500 SF Rooftop: 2,500 SF Basement: 2,500 SF

# RETAIL FOR LEASE

**GROUND FLOOR** 

**SECOND FLOOR** 

**ROOFTOP** 