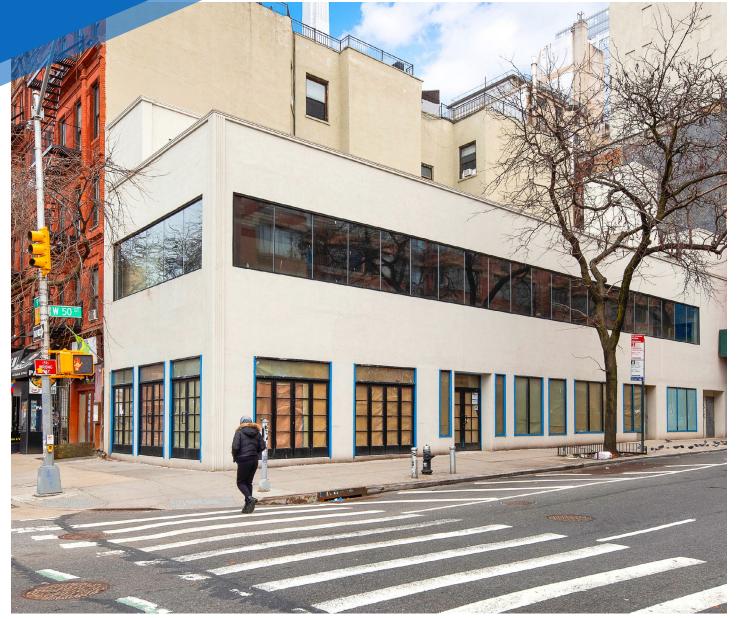

742 **NINTH AVENUE** HELL'S KITCHEN, NYC

Corner of Ninth Avenue and West 50th Street

### **FRONTAGE**

125 FT Wraparound

## **COMMENTS**

- · Corner stand-alone building on a heavy foot traffic corridor
- Potential for seating on the rooftop
- Elevator access throughout
- · Great visibility and signage opportunity
- Landlord is entertaining single-use tenant, no divisions

### **NEIGHBORS**

Dunkin' • The Corner • Hudson Bagels • Planet Taco • New York Sal's Pizza • Hasalon • Emmy Squared • Starbucks • Orange Theory • Waylon