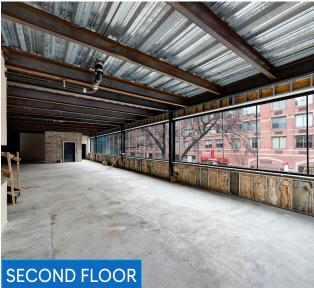

### **APPROXIMATE SIZE**

Ground Floor: 2,500 SF Second Floor: 2,500 SF Rooftop: 2,500 SF Basement: 2,500 SF

# RETAIL FOR LEASE

**GROUND FLOOR** 

**SECOND FLOOR** 

**ROOFTOP** 