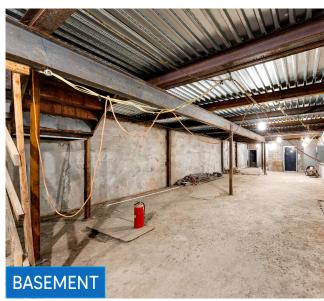

### **APPROXIMATE SIZE**

Ground Floor: 2,500 SF Second Floor: 2,500 SF Rooftop: 2,500 SF Basement: 2,500 SF