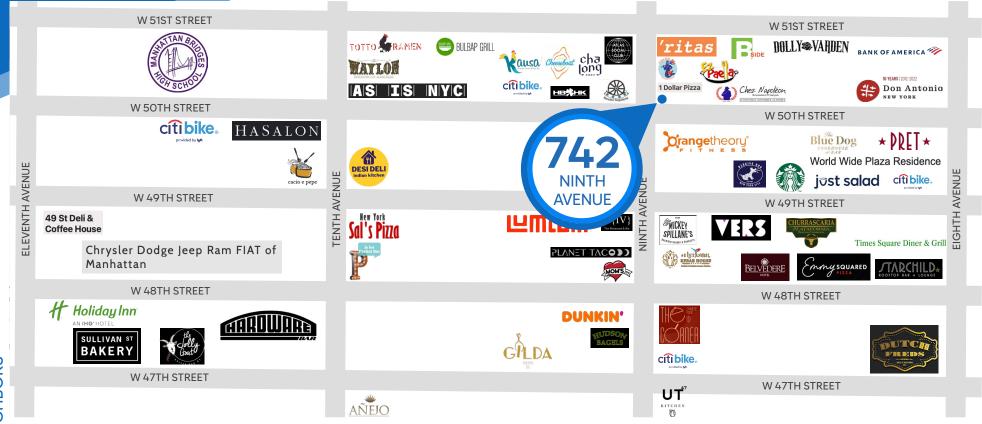

### **NEIGHBORS**

Dunkin' • The Corner • Hudson Bagels • Planet Taco • New York Sal's Pizza • Hasalon • Emmy Squared • Starbucks • Orange Theory • Waylon