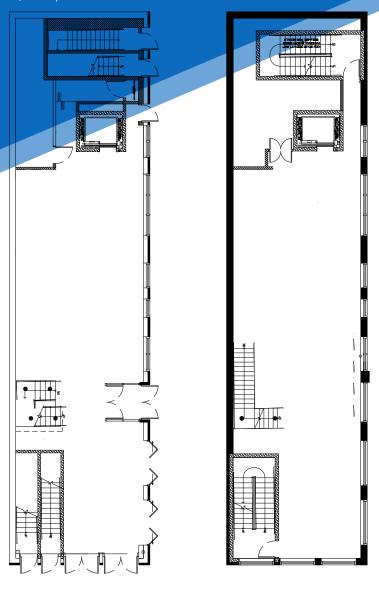

# RETAIL FOR LEASE

**GROUND FLOOR** 

**SECOND FLOOR** 

**ROOFTOP** 

### **APPROXIMATE SIZE**

Ground Floor: 2,500 SF Second Floor: 2,500 SF Rooftop: 2,500 SF Basement: 2,500 SF