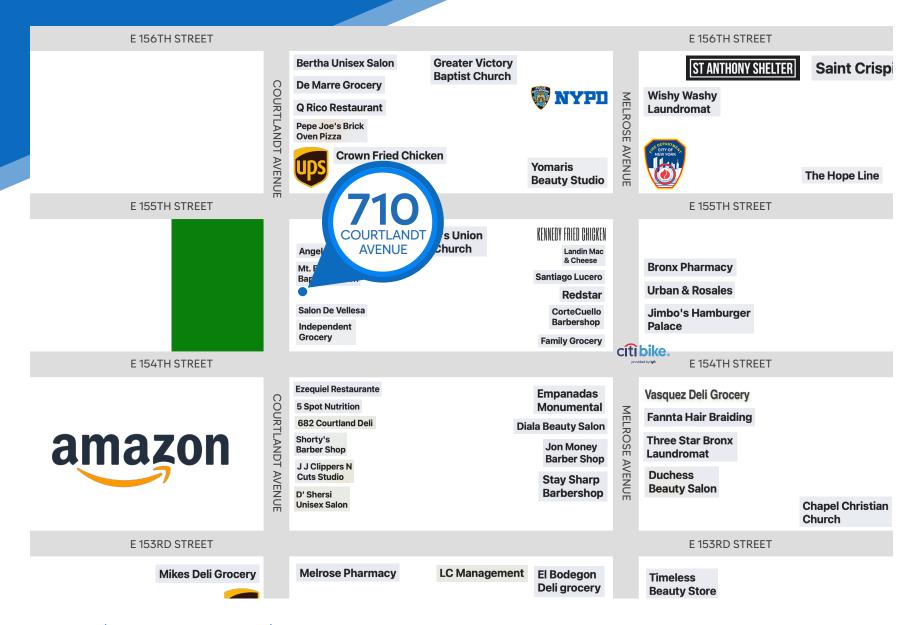

## **NEIGHBORS**

Salon De Vellesa • Independent Grocery • Angelas Unisex • Kennedy Fried Chicken • Landin' Mac & Cheese • Pepe Joe's Brick Oven Pizza