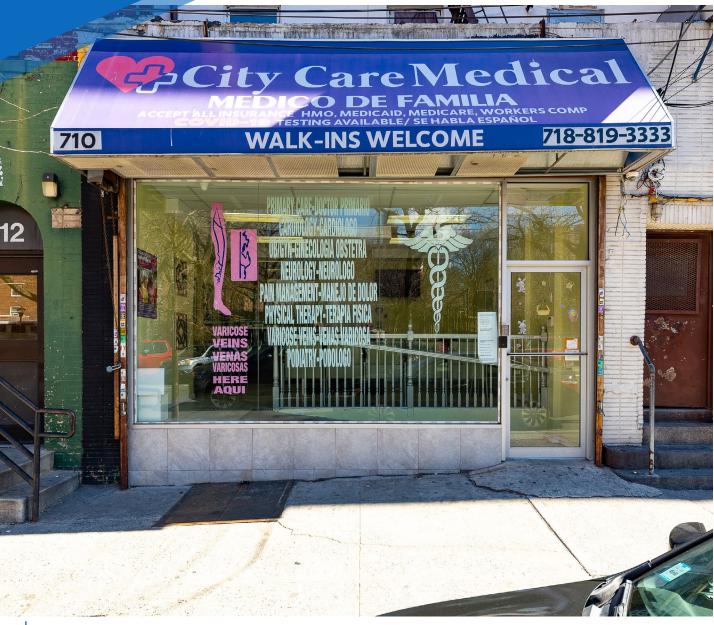

INFORMATION ROPERTY

710 **COURTLANDT AVENUE** MELROSE, BRONX

Between East 154th & 155th Streets

## **APPROXIMATE SIZE**

Ground Floor: 2,100 Square Feet

**ASKING RENT** 

\$6.500/Month Reduced \$6,000/Month

**Immediate** 

**POSSESSION** 

**TERM** 10 Years **FRONTAGE** 20 FT

## COMMENTS

- · Turn-key medical space with existing infrastructure in place
- 13 medical offices in place
- · ADA compliant