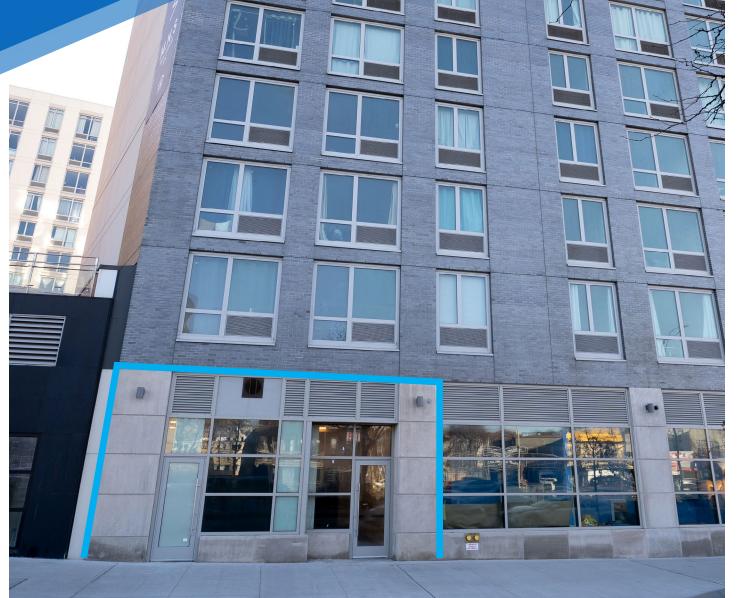

# 69–02 QUEENS BOULEVARD WOODSIDE, QUEENS

Corner of Queens Boulevard & 69<sup>th</sup> Street

APPROXIMATE SIZE Inline Ground Floor: 2,700 SF

ASKING RENT \$5,500/Month POSSESSION Immediate

TERM 10-15 Years

### FRONTAGE 15 FT

### COMMENTS

• At the base of a brand-new luxury development with a combined 478 residential units between both towers

- Ample parking on-site
- Elementary school opening around the corner with 476 students in Fall 2025
- Large glass frontage providing natural light
- Perfect for daycare/after-school daycare uses

# 69-02 QUEENS BOULEVARD

WOODSIDE, QUEENS | Corner of Queens Boulevard and 69th Street