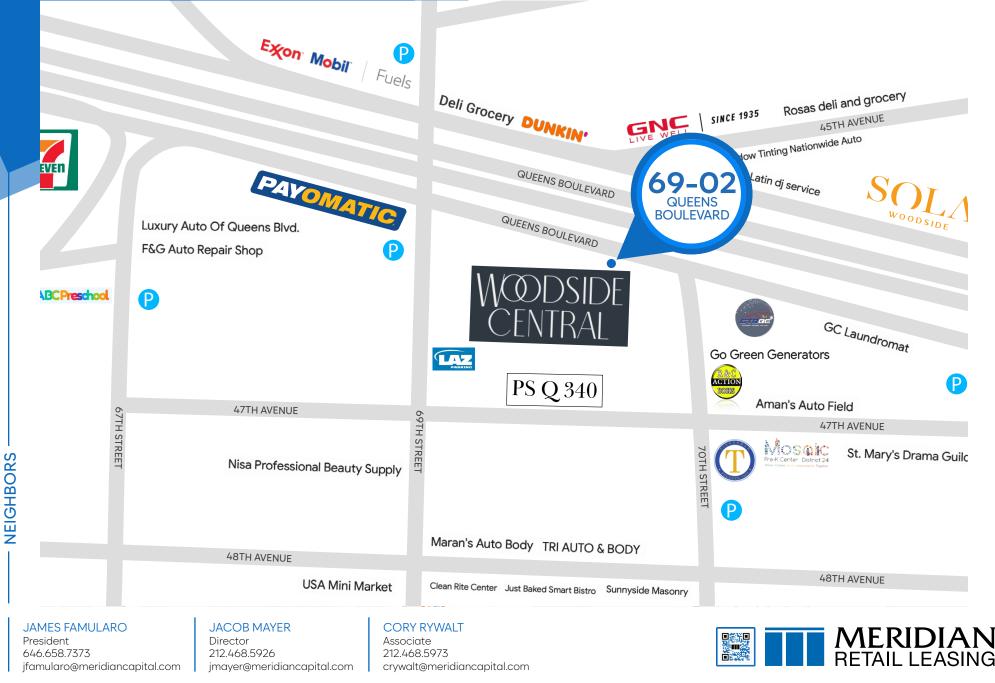

### NEIGHBORS

PS Q 340 • Mosaic Pre-K Center • Tiegerman Middle School • Sola Woodside • Dunkin' • GNC • ABC Preschool • St. Mary's • Clean Rite Center • Aman's Auto Field • Payomatic • 7-Eleven • Exxon Mobil