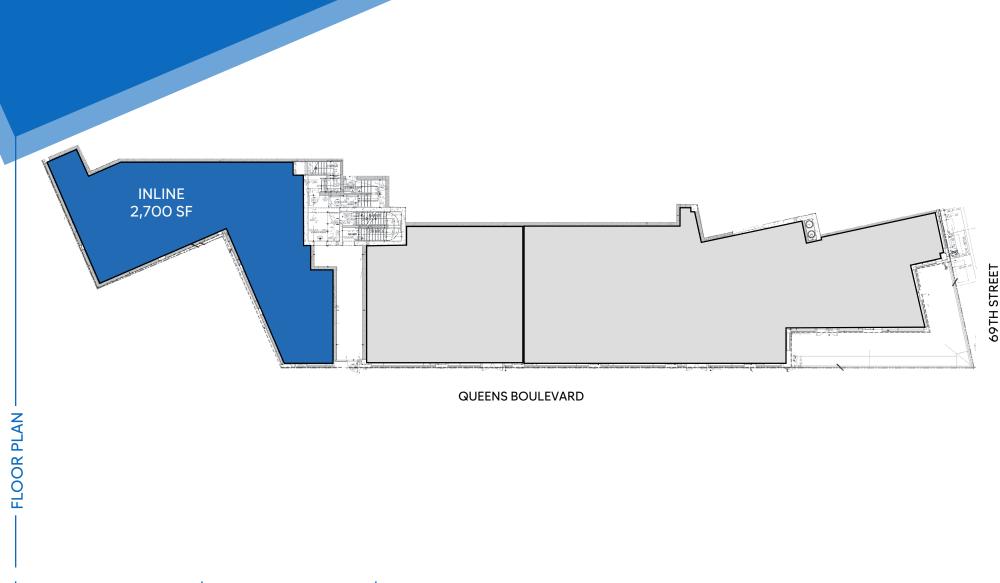

# 69–02 QUEENS BOULEVARD WOODSIDE, QUEENS

Corner of Queens Boulevard & 69<sup>th</sup> Street

APPROXIMATE SIZE Inline Ground Floor: 2,700 SF

ASKING RENT \$5,500/Month POSSESSION Immediate

TERM 10-15 Years

### FRONTAGE 15 FT