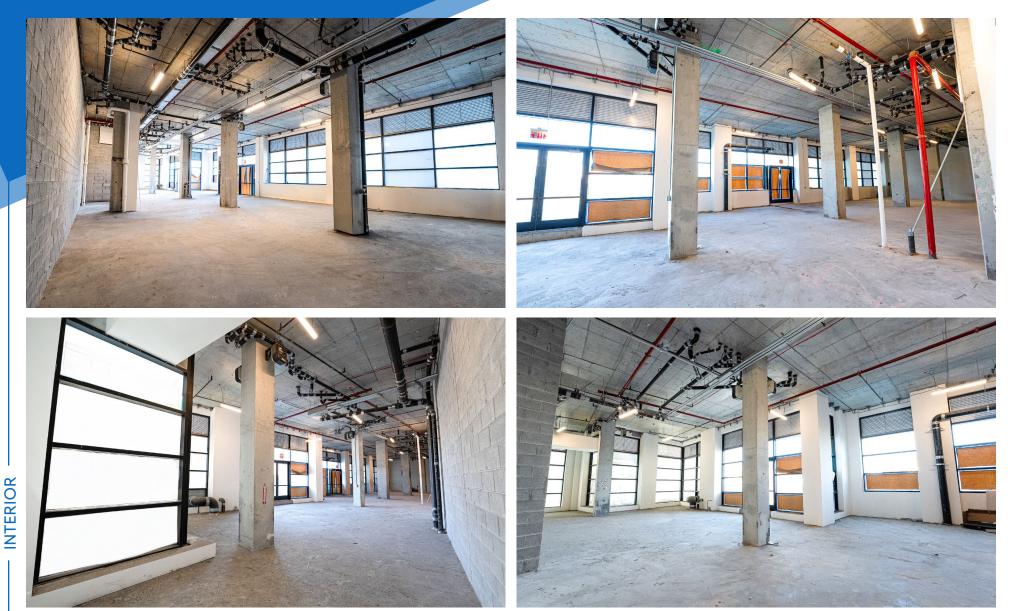

#### COMMENTS

• At the base of a brand-new luxury development with a combined 478 residential units between both towers

- Ample parking on-site
- Logical divisions considered
- Elementary school opening around the corner with 476 students in Fall 2025
- Large glass frontage providing natural light