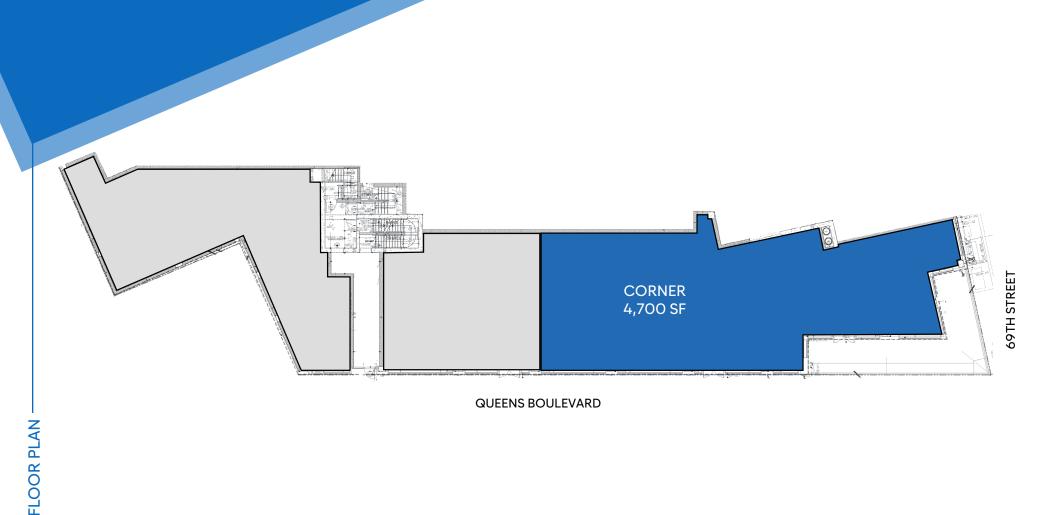

# 69-02 **QUEENS BOULEVARD** WOODSIDE, QUEENS

Corner of Queens Boulevard & 69th Street

**APPROXIMATE SIZE** Corner Ground Floor: 4,700 SF

**ASKING RENT** \$16,500/Month

TERM 10-15 Years

Z

NFORMATIO

PERTY

#### COMMENTS

• At the base of a brand-new luxury development with a combined 478 residential units between both towers

- Ample parking on-site
- Logical divisions considered
- Elementary school opening around the corner with 476 students in Fall 2025
- Large glass frontage providing natural light