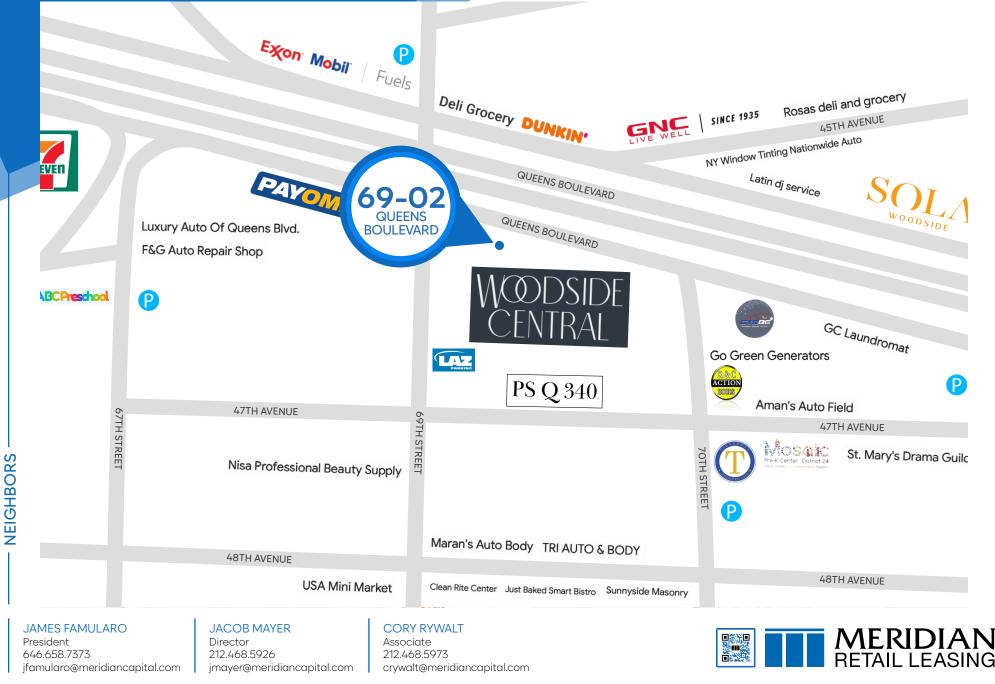

#### **NEIGHBORS**

PS Q 340 • Mosaic Pre-K Center • Tiegerman Middle School • Sola Woodside • Dunkin' • GNC • ABC Preschool • St. Mary's • Clean Rite Center • Aman's Auto Field • Payomatic • 7-Eleven • Exxon Mobil