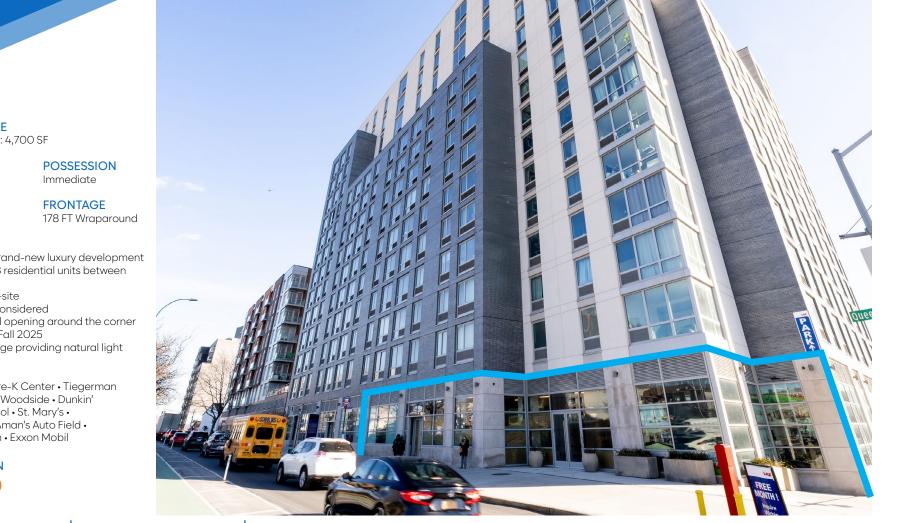

# 69-02 **QUEENS BOULEVARD** WOODSIDE, QUEENS

Corner of Queens Boulevard & 69th Street

**APPROXIMATE SIZE** Corner Ground Floor: 4,700 SF

**ASKING RENT** \$16,500/Month

TERM 10-15 Years

Z

NFORMATIO

PERTY

#### COMMENTS

• At the base of a brand-new luxury development with a combined 478 residential units between both towers

- Ample parking on-site
- Logical divisions considered
- Elementary school opening around the corner with 476 students in Fall 2025
- Large glass frontage providing natural light