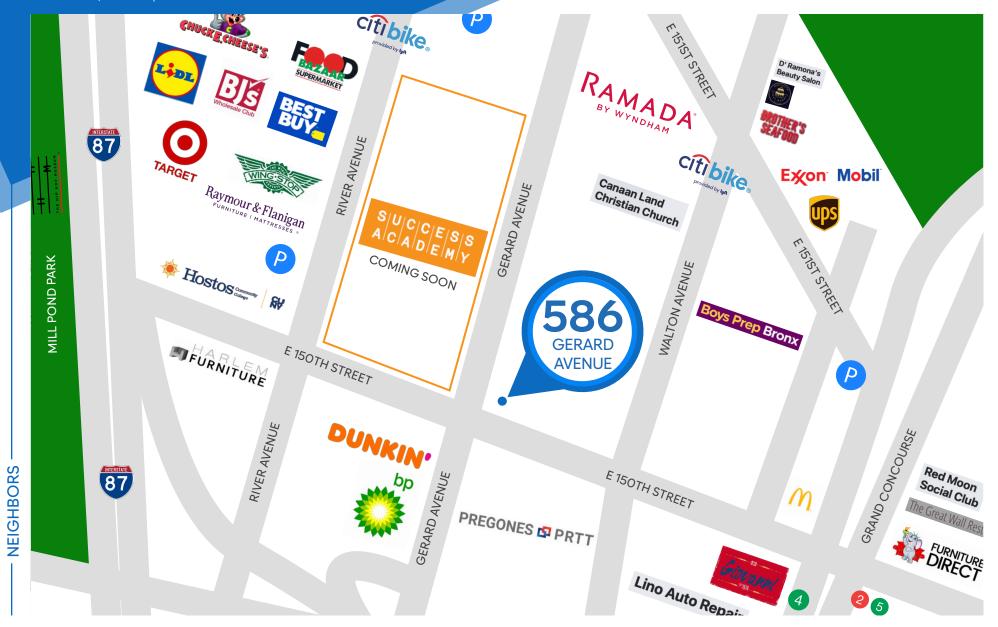

#### **NEIGHBORS**

Raymour & Flanigan • Wing Stop • Best Buy • Harlem Furniture • Success Academy • Dunkin' • BP • Ramada by Wyndham • Exxon Mobil • McDonald's • Target • Lidl • Food Bazaar • BJ's • Chuck E Cheese