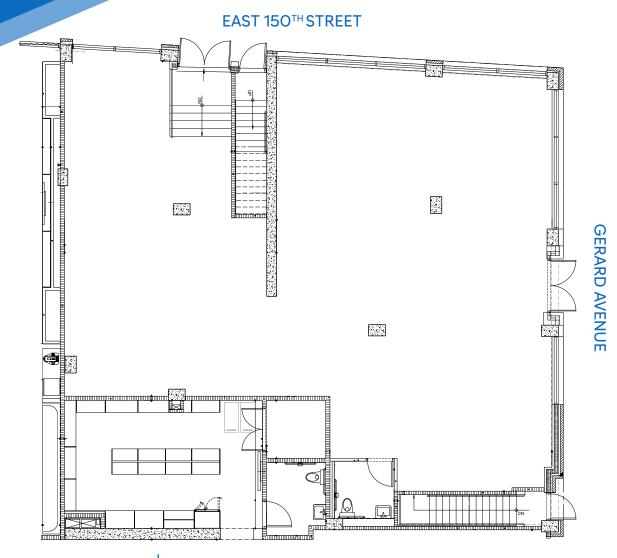

# 586 **GERARD AVENUE** MOTT HAVEN, BRONX Corner of Gerard Avenue & East 150th Street

**APPROXIMATE SIZE** 

2,622 SF

**ASKING RENT** 

\$13,765/Month Q3 2025

TERM Negotiable

FRONTAGE

**POSSESSION** 

92 FT Wraparound

# **COMMENTS**

- Prime corner retail space at the base of a 200-unit luxury residential building
- Located in one of the Bronx's fastest-growing neighborhoods
- Directly across from the upcoming "Success Academy" development, set to welcome over 2.400 students
- Expansive wraparound frontage with abundant natural light
- Flexible division options considered