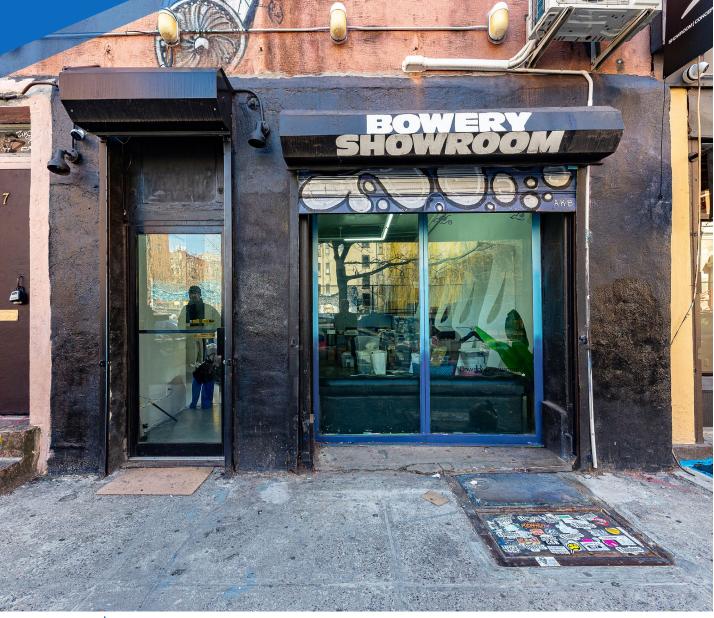

# **RETAIL FOR LEASE**

**STANTON STREET** LOWER EAST SIDE, NYC

Between Forsyth & Eldridge Streets

**APPROXIMATE SIZE** 

Ground Floor: 1,300 SF Basement: 700 SF

**ASKING RENT** 

\$10,000/Month Reduced \$9,000/Month

## COMMENTS

- · Open layout space with high ceilings
- Bathroom in place
- · Large contiguous basement
- · Space is in great condition