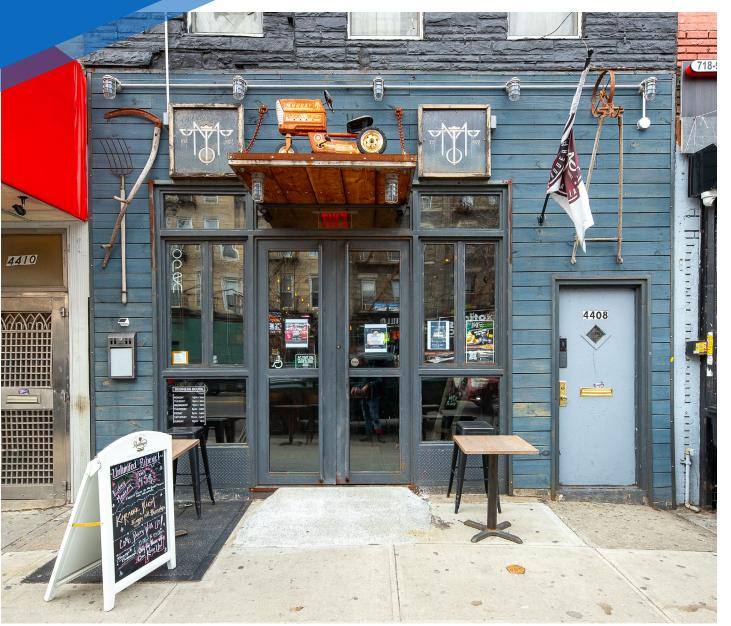

## 4408 **FIFTH AVENUE** SUNSET PARK, BROOKLYN

Between 44<sup>th</sup> & 45<sup>th</sup> Streets

## FRONTAGE

### COMMENTS

**INFORMATION** 

٩

· Beautifully designed built-out restaurant/bar

- Under market rent
- 4AM liquor license on ground floor and lower level
- · 2-way busy traffic corridor