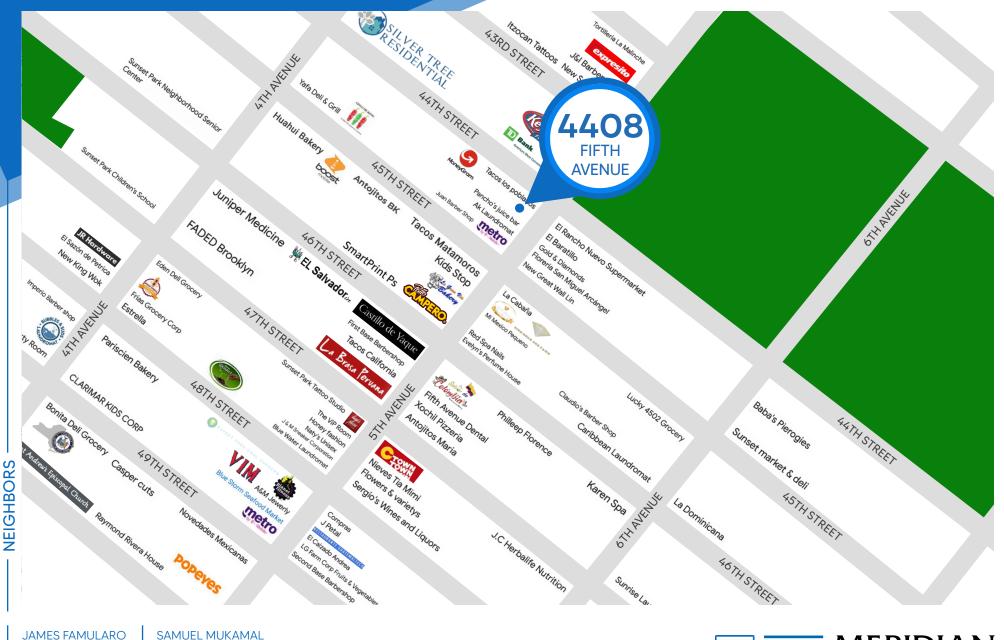

# ROPERTY **NEIGHBORS**

Pancho's Juice Bar • AK Laundromat • Tacos los Poblanos • Cinco de Mayo • Key Food • Juan Barbershop • La Brasa Paruana • Red Spa Nails