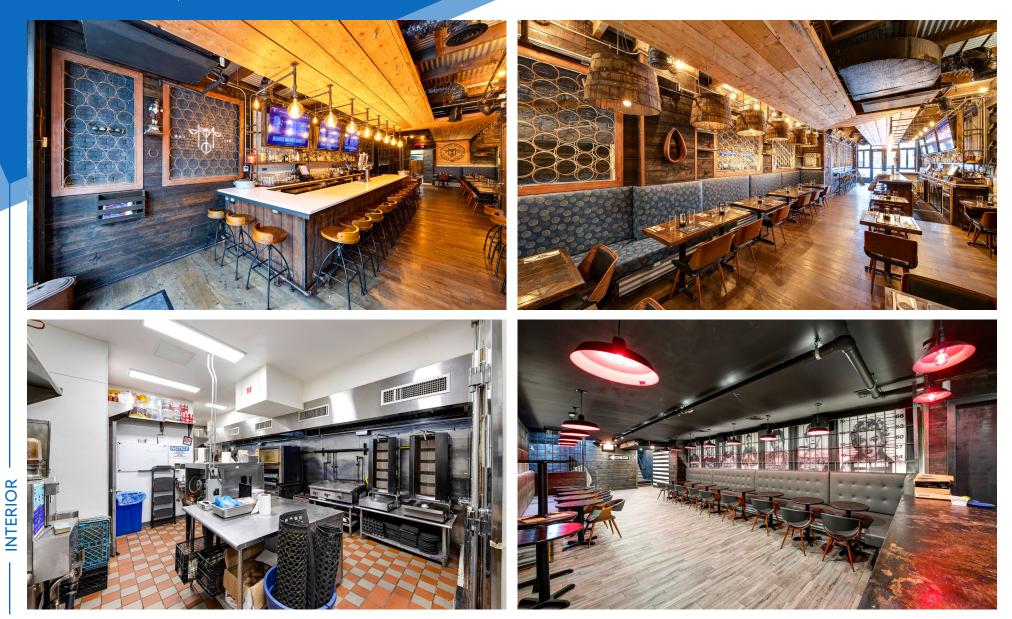

### COMMENTS

**INFORMATION** 

٩

· Beautifully designed built-out restaurant/bar

- Under market rent
- 4AM liquor license on ground floor and lower level
- · 2-way busy traffic corridor