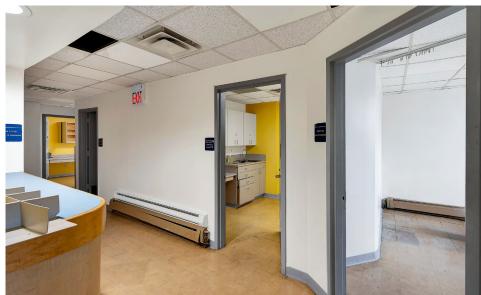

#### COMMENTS

- · Corner space with maximum exposure
- Former health center with offices built-out
- Close proximity to subway entrances
- · All community facility uses considered