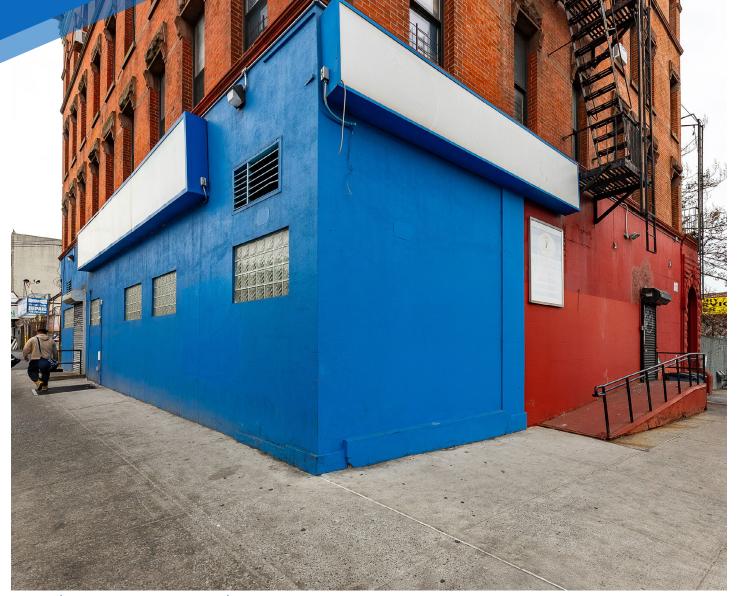

**WEST BRONX, BRONX** 

Corner of Park & East Tremont Avenues

## **APPROXIMATE SIZE**

3,528 SF

**ASKING RENT** 

\$9,500/Month

**TERM** 

5-15 Years

**POSSESSION** 

Immediate

**FRONTAGE** 

100 FT Wraparound

#### COMMENTS

- · Corner space with maximum exposure
- Former health center with offices built-out
- Close proximity to subway entrances
- · All community facility uses considered