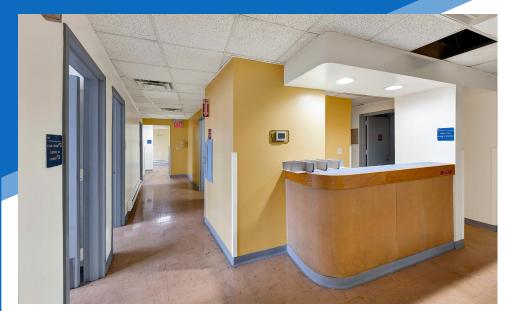

#### COMMENTS

- · Corner space with maximum exposure
- Former health center with offices built-out
- Close proximity to subway entrances
- · All community facility uses considered