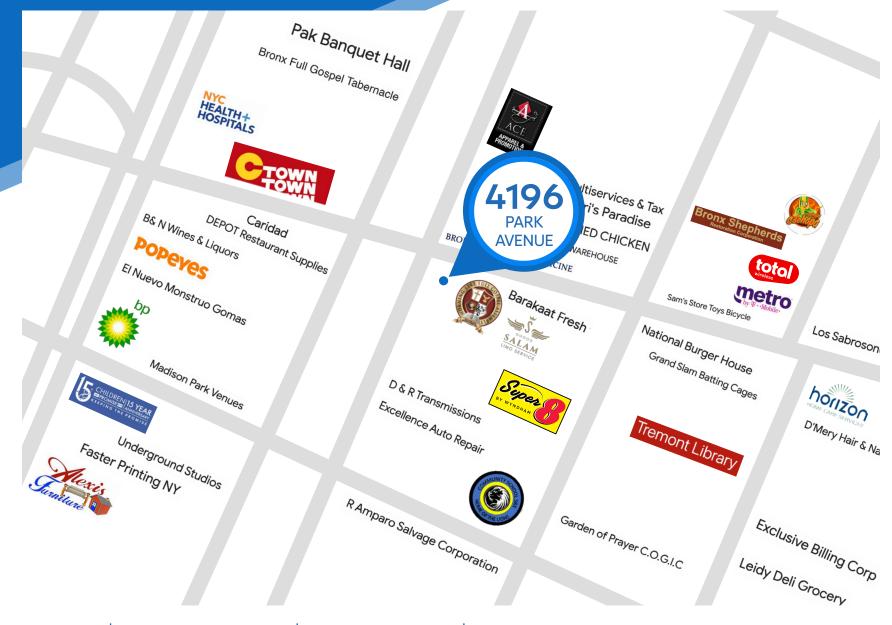

#### **NEIGHBORS**

CTown Market • Caridad • Popeyes • Salam Limo Service • Super 8 by Wyndham • BP Gas Station • Metro by T-Mobile • Tremont Library • Alexis Furniture • B&N Wine & Liquor