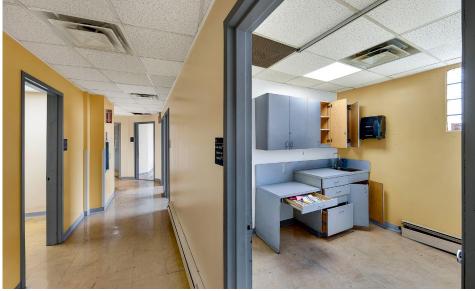

#### COMMENTS

- · Corner space with maximum exposure
- Former health center with offices built-out
- Close proximity to subway entrances
- · All community facility uses considered