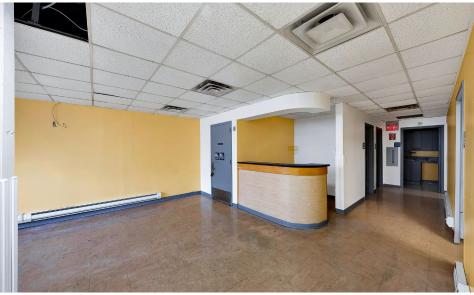

#### COMMENTS

- · Corner space with maximum exposure
- Former health center with offices built-out
- Close proximity to subway entrances
- · All community facility uses considered