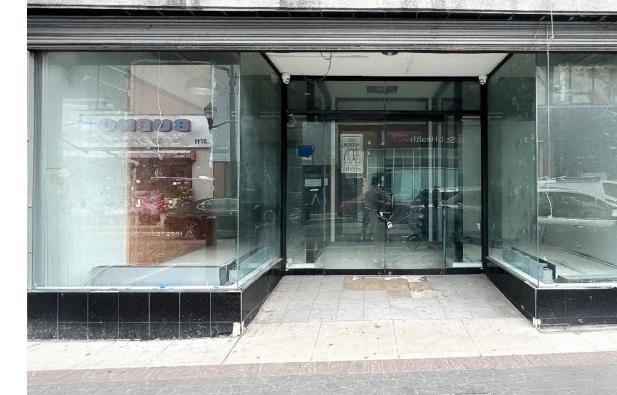

# 3708-3710

**POSSESSION** 

**Immediate** 

**FRONTAGE** 

27 FT

BERGENLINE AVENUE UNION CITY, NEW JERSEY

Between 37th & 38th Streets

#### COMMENTS

- Newly constructed
- Large basement
- High foot traffic
- Steps from Union City City Hall