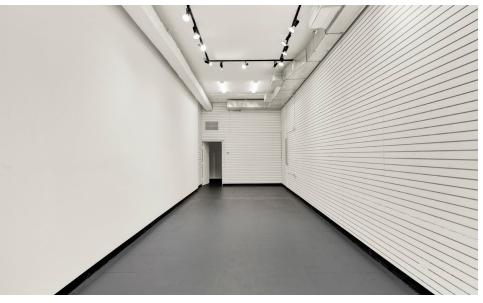

#### COMMENTS

- · Clean white-box space
- 12 FT high ceilings
- · Steps from Columbus Circle on a 2-way busy street