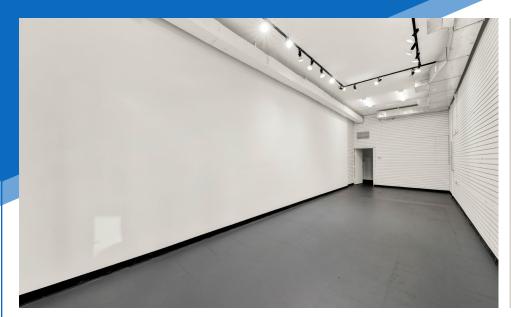

#### COMMENTS

- · Clean white-box space
- 12 FT high ceilings
- · Steps from Columbus Circle on a 2-way busy street