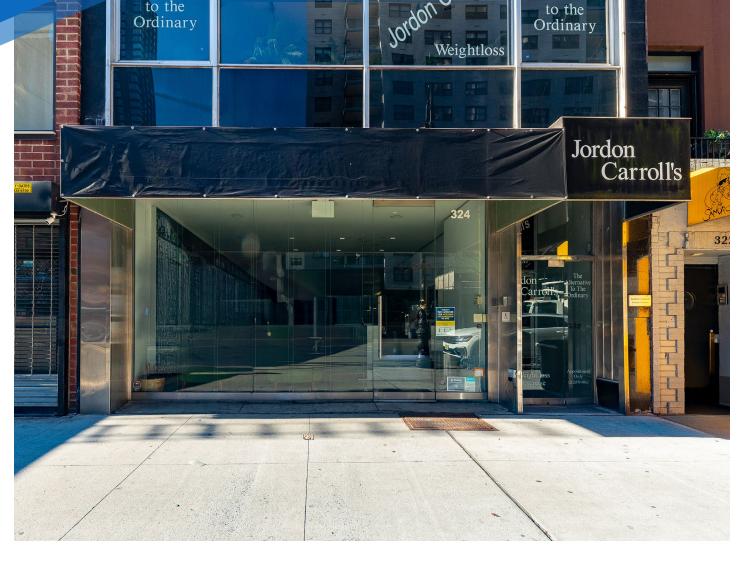

**324** EAST 86<sup>™</sup> STREET **UPPER EAST SIDE, NYC** 

Between First & Second Avenues

COMMENTS

**NFORMATION** 

ROPERTY

**FRONTAGE** 25 FT

- Currently "BOND New York" corporate office
- · Easily vented 2-story building with gas
- Steps from the 86th Street Q train entrance
- · In-line with multiple national tenants and restaurants
- · All floors must be leased together

## **NEIGHBORS**

Sandro's • Mezcal • Jeremy's • Schaller & Weber

- · Luna Rossa · Poke Restaurant · QQ Nails & Spa
- FUMO Ryan's Daughter Padoca Bakery