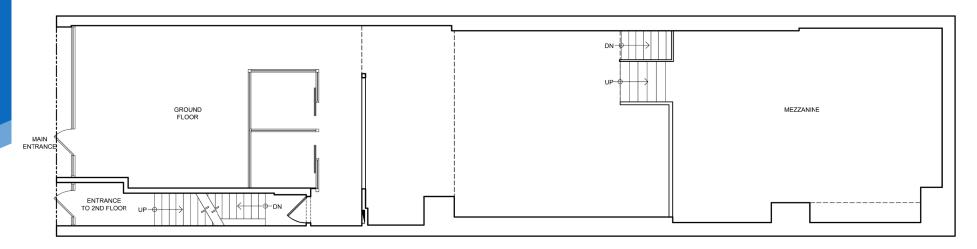

# **APPROXIMATE SIZE**

Ground Floor: 1,605 SF + 815 SF Mezzanine Selling Lower Level: 1,800 SF

Total: 4,220 SF

**ASKING RENT** 

**POSSESSION** 

\$75.35 PSF

Arranged

**TERM** 10-15 Years

# **GROUND FLOOR**