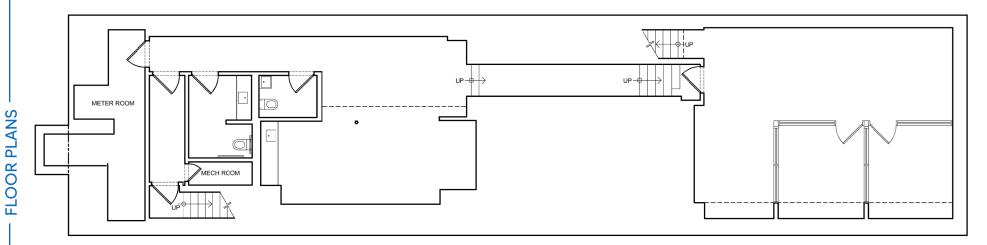

# **APPROXIMATE SIZE**

Ground Floor: 1,605 SF + 815 SF Mezzanine Selling Lower Level: 1,800 SF

Total: 4,220 SF

**ASKING RENT** 

**POSSESSION** 

\$75.35 PSF

Arranged

**TERM** 10-15 Years

# LOWER LEVEL