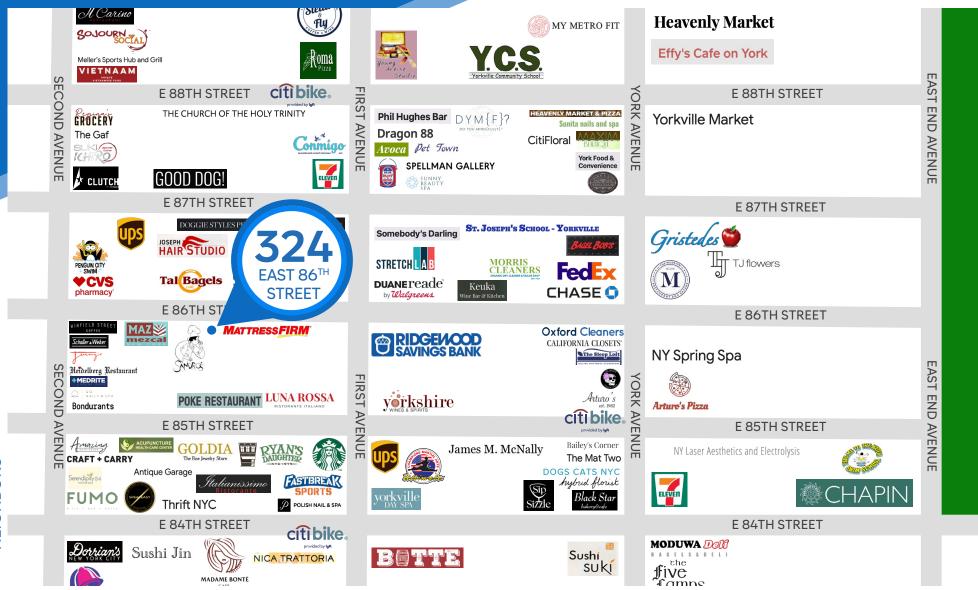

## **NEIGHBORS**

Sandro's • Mezcal • Jeremy's • Schaller & Weber

- · Luna Rossa · Poke Restaurant · QQ Nails & Spa
- FUMO Ryan's Daughter Padoca Bakery

## **TRANSPORTATION**