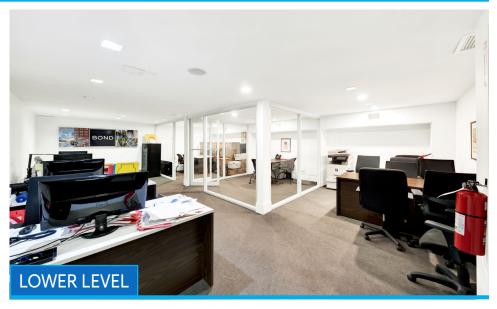

Floor: 1,605 SF + 815 SF Mezzanine Selling Lower Level: 1,800 SF

Total: 4,220 SF

**ASKING RENT** 

**POSSESSION** 

\$75.35 PSF

Arranged

**TERM** 10-15 Years

COMMENTS

**NFORMATION** 

ROPERTY

**FRONTAGE** 25 FT

- Currently "BOND New York" corporate office
- · Easily vented 2-story building with gas
- Steps from the 86th Street Q train entrance
- · In-line with multiple national tenants and restaurants
- · All floors must be leased together

## **NEIGHBORS**

Sandro's • Mezcal • Jeremy's • Schaller & Weber

- · Luna Rossa · Poke Restaurant · QQ Nails & Spa
- FUMO Ryan's Daughter Padoca Bakery

## **TRANSPORTATION**







# **BOBBY ORTENSE**

Director 212.468.5953

bortense@meridiancapital.com

# **JAMES FAMULARO**

President 646.658.7373 ifamularo@meridiancapital.com















**JAMES FAMULARO** 

President 646.658.7373 jfamularo@meridiancapital.com **BOBBY ORTENSE** 

Director 212.468.5953

bortense@meridiancapital.com





# **GROUND FLOOR**



# LOWER LEVEL

# **JAMES FAMULARO**

President 646.658.7373 jfamularo@meridiancapital.com

# **BOBBY ORTENSE**

Director 212.468.5953 bortense@meridiancapital.com







## **JAMES FAMULARO**

President 646.658.7373 ifamularo@meridiancapital.com

## **BOBBY ORTENSE**

Director 212.468.5953

bortense@meridiancapital.com