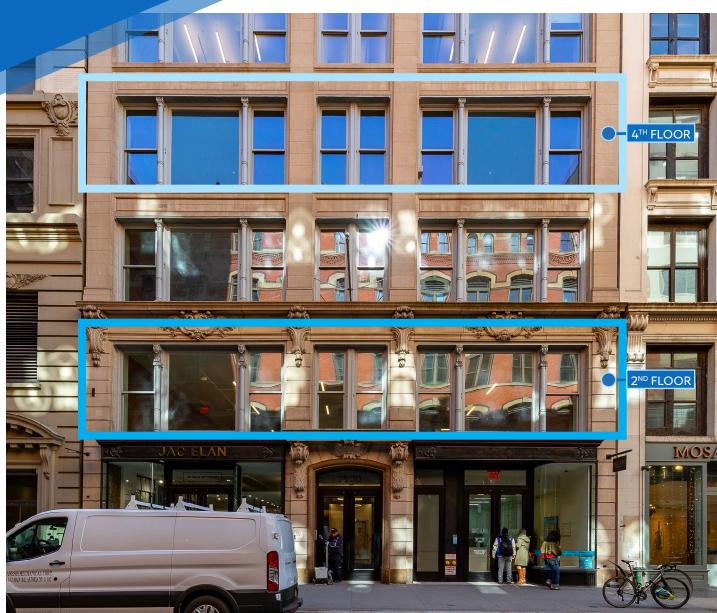

# $\mathbf{\mathbf{5}}(\mathbf{0})$ WEST 22ND STREET FLATIRON, NYC

Between Fifth & Sixth Avenues

**APPROXIMATE SIZE** 2<sup>nd</sup> Floor: 4,100 SF

4<sup>th</sup> Floor: 4,100 SF

**ASKING RENT** Upon Request

### **30 WEST 22<sup>ND</sup> STREET** FLATIRON, NYC | Between Fifth and Sixth Avenues