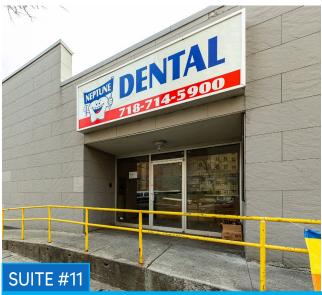

#### APPROXIMATE SIZE

Suite #4: 1,320 SF Suite #11: 875 SF

#### Suite #2: \$4,500/Month

Suite #4: \$7,000/Month Suite #7: \$4,500/Month Suite #8: \$2,250/Month Suite #11: \$4,900/Month

**TERM** 

**NFORMATIO** 

Negotiable

### **COMMENTS**

- · Vacant retail spaces inside the DMV building
- · On-site parking behind the building
- · Steps from Coney Island Luna Park Housing and 8th Street NY Aquarium Subway Station
- · Signage opportunity on both the exterior and interior entrances