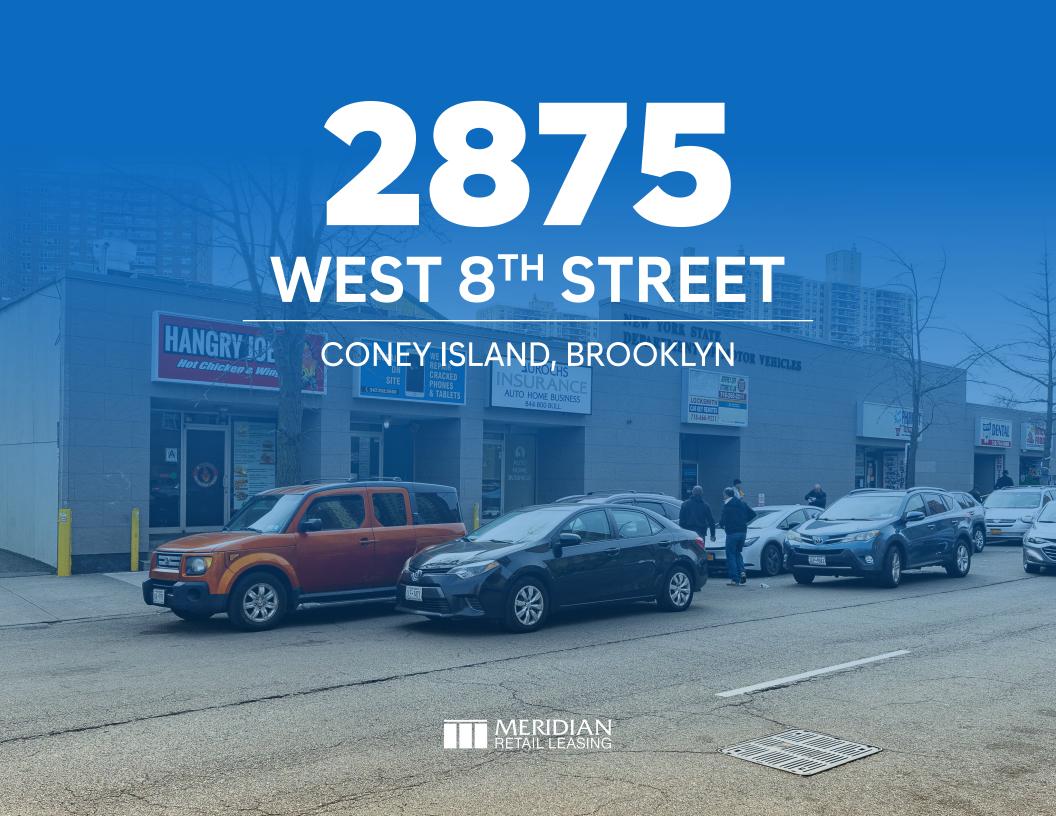

# 2875 WEST 8TH STREET **CONEY ISLAND, BROOKLYN**

Between Neptune & Surf Avenues

### **COMMENTS**

- · Vacant retail spaces inside the DMV building
- · On-site parking behind the building
- · Steps from Coney Island Luna Park Housing and 8th Street NY Aquarium Subway Station
- · Signage opportunity on both the exterior and interior entrances

#### **NEIGHBORS**

Blink Fitness • Hangry Joe's • Dollar Tree • Turkiss Grill • CVS Pharmacy • McDonald's • Brothers Bagels · Georgian Corner · Amazon Warehouse