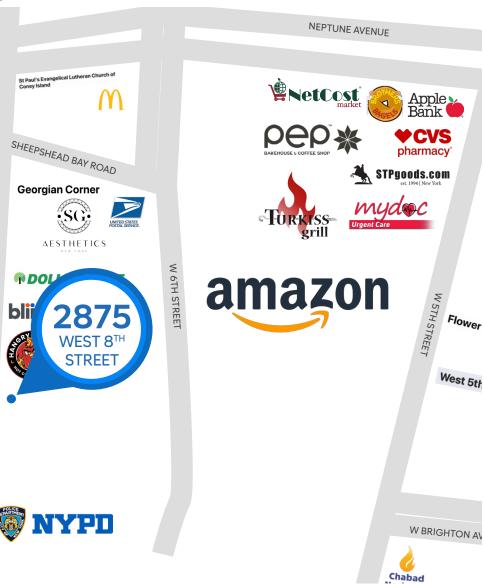

#### **NEIGHBORS**

Blink Fitness • Hangry Joe's • Dollar Tree • Turkiss Grill • CVS Pharmacy • McDonald's • Brothers Bagels · Georgian Corner · Amazon Warehouse