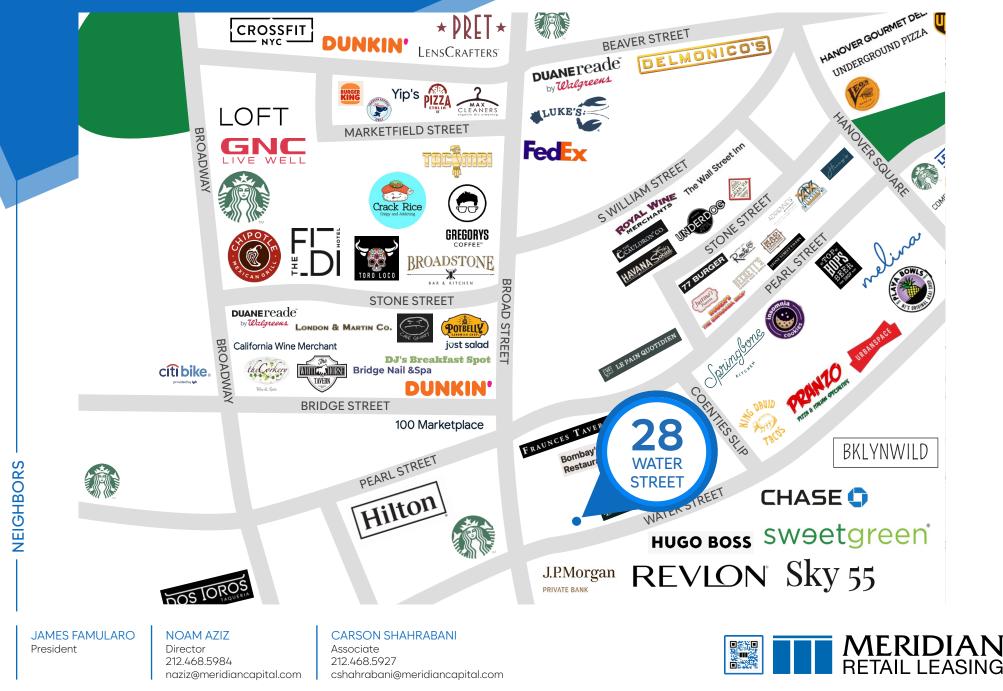

### NEIGHBORS

The Dead Rabbit • Fraunces Tavern • 3 Times • Sweetgreen • Starbucks • Springbone Kitchen • Insomnia Cookies • Potbelly • The White Horse Tavern • Stone Street Tavern

### TRANSPORTATION 2 3 4 5 A C E J Z PATH

JAMES FAMULARO President NOAM AZIZ Director 212.468.5984 naziz@meridiancapital.com