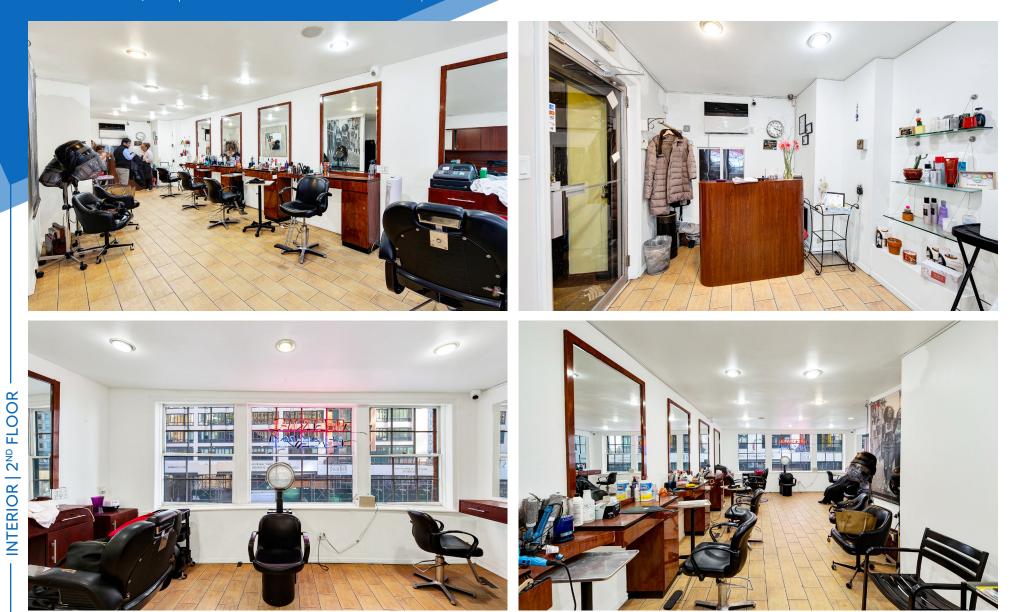

### COMMENTS

- 2<sup>nd</sup> floor is a turn-key hair salon
- 3<sup>rd</sup> floor is a turn-key nail salon
- Highly visible retail office spaces with dedicated

window signage

- Large windows for natural light
- Brand-new 800-unit residential building across the street
- Close proximity to subway stations