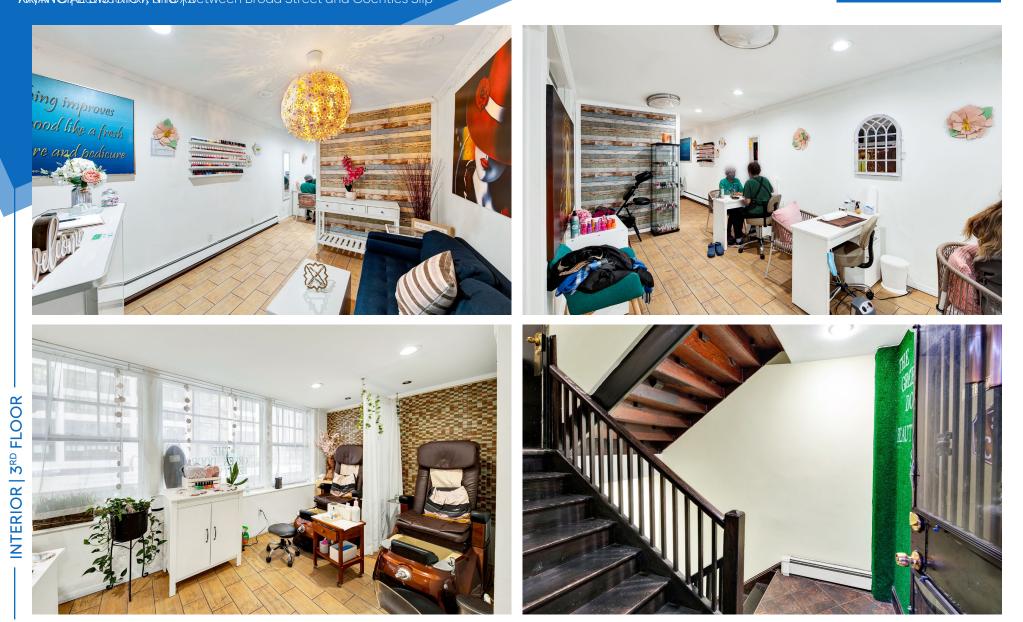

### COMMENTS

- 2<sup>nd</sup> floor is a turn-key hair salon
- 3<sup>rd</sup> floor is a turn-key nail salon
- Highly visible retail office spaces with dedicated

window signage

- Large windows for natural light
- Brand-new 800-unit residential building across the street
- Close proximity to subway stations