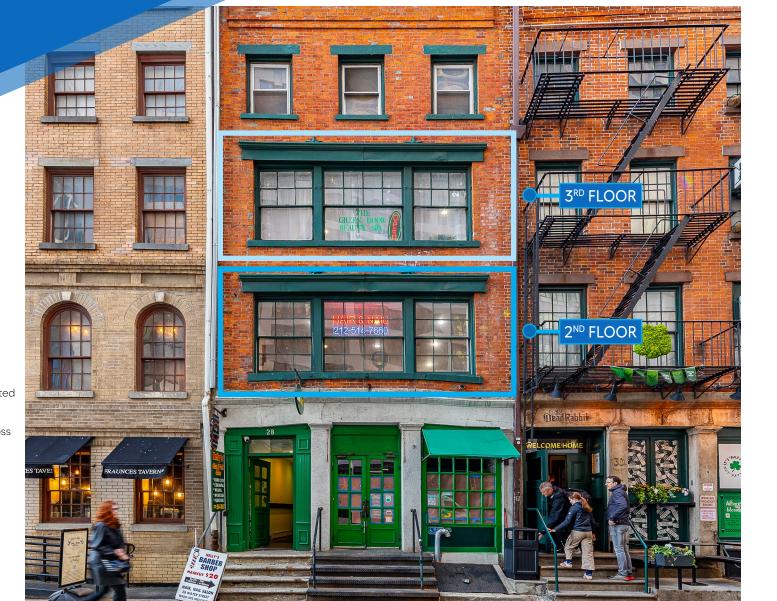

#### APPROXIMATE SIZE 2<sup>nd</sup> Floor: 800 SF 3<sup>rd</sup> Floor: 800 SF

### COMMENTS

- 2<sup>nd</sup> floor is a turn-key hair salon
- 3<sup>rd</sup> floor is a turn-key nail salon
- Highly visible retail office spaces with dedicated

window signage

- Large windows for natural light
- Brand-new 800-unit residential building across the street
- Close proximity to subway stations