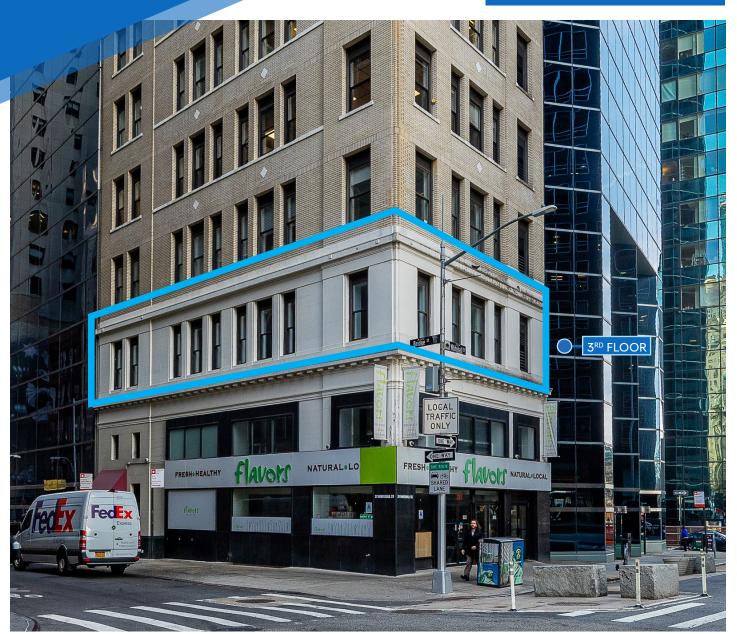

# **27 WHITEHALL STREET** FINANCIAL DISTRICT, NYC

Corner of Whitehall & Bridge Street

#### APPROXIMATE SIZE Third Floor: 2,200 SF

ASKING RENT \$6,500/Month

### COMMENTS

• Prominent corner in the hub of the office corridor in the Financial District

Full floor loft office space

Newly renovated with 2 private bathrooms,

kitchen, and central HVAC

• Brand-new wraparound windows providing natural light

### **27 WHITEHALL STREET**

FINANCIAL DISTRICT, NYC | Corner of Whitehall & Bridge Street