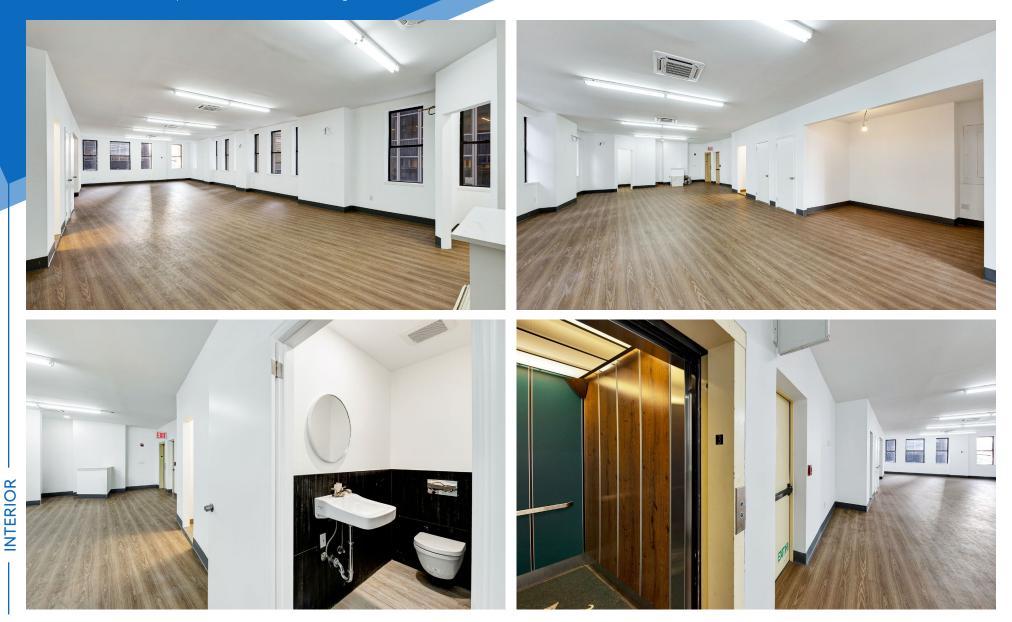

### COMMENTS

• Prominent corner in the hub of the office corridor in the Financial District

Full floor loft office space

Newly renovated with 2 private bathrooms,

kitchen, and central HVAC

• Brand-new wraparound windows providing natural light

• Elevator access directly to the floor

• Close proximity to subway, ferry, and bus transit