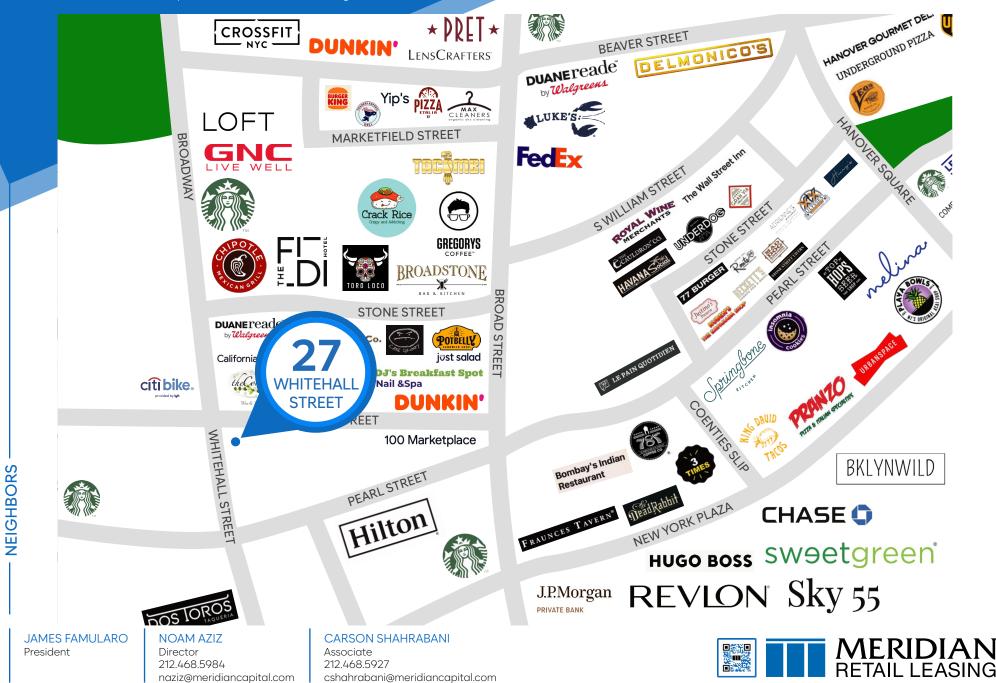

# Elevator acc Close proxim NEIGHBORS

Fraunces Tavern • The Dead Rabbit • Springbone Kitchen • JP Morgan • 3 Times • The White Horse Tavern • Potbelly • Urban Space • Cafè Grumpy • Broadstone Bar & Kitchen • Havana Social • Tacombi • Mad Dogs • Underdog

# TRANSPORTATION 1 2 8 W 4 5 A 6 E 1 2

JAMES FAMULARO President NOAM AZIZ Director 212.468.5984 naziz@meridiancapital.com

CARSON SHAHRABANI Associate 212.468.5927 cshahrabani@meridiancapital.com

All information supplied is from sources deemed reliable and is furnished subject to errors, omissions, modifications, removal of the listing from sale or lease, and to any listing conditions, including the rates and monet of payment of commissions for particular offerings imposed by Meridian Capital Group. This information may include estimates and projections reflect various assumptions concerning anticipated results. While Meridian Capital Group with respect to future events, and these future events may or may not actually occur. Such estimates and projections reflect various assumptions concerning anticipated results. While Meridian Capital Group believes these estimates and projections are reasonable, there can be no assurance that any of these estimates and projections will be correct. Therefore, actual results may vary materially from these estimates and projections. Any square footage dimensions set for th are approximate.