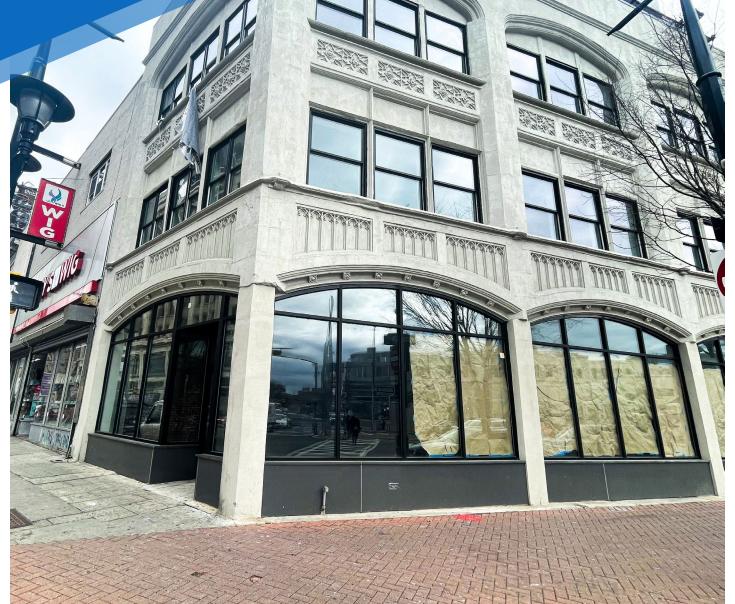

Corner of Washington & Market Streets

## **RETAIL/OFFICE FOR LEASE**

### **252 WASHINGTON STREET**

NEWARK, NEW JERSEY | Corner of Washington and Market Streets

**FRONTAGE** 75 FT Wraparound

### COMMENTS

• Excellent corner visibility on Washington and Market Streets

Space can be vented

High foot and vehicle traffic

• Steps from Newark Historic Courthouse, Essex County Family Services, and Essex County College