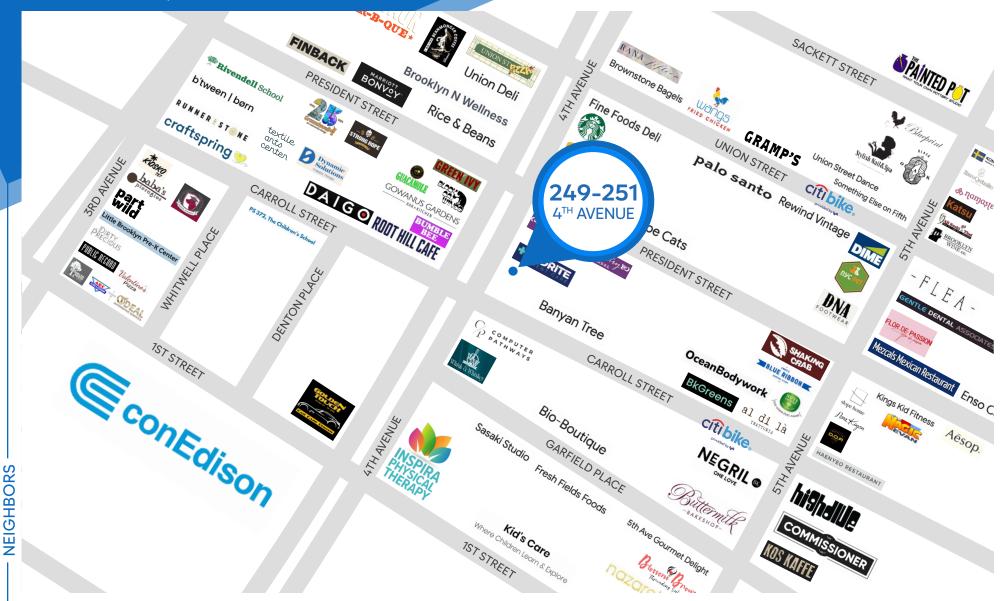

#### **NEIGHBORS**

Root Hill Cafè · Bumble Bee · Gowanus Gardens • Black Cat Wines • Green Ivy • Sasaki Studio • Blossom Brows • Buttermilk Bakeshop • Shaking Crab • Nuts Factory