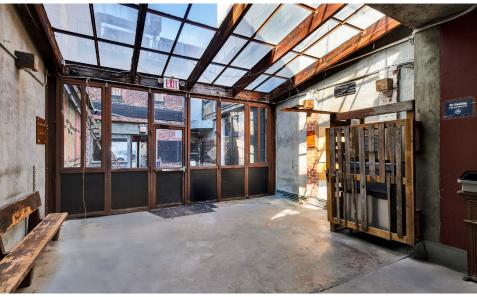

### COMMENTS

- · Stand-alone commercial building, perfect flagship opportunity
- · Space features a skylight and patio on the second floor
- 3 bathrooms in place
- At the Center of new development and luxury rentals in Park Slope
- · All uses considered