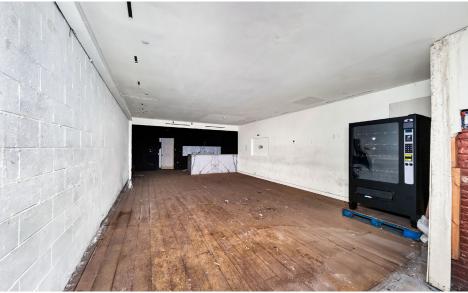

## **APPROXIMATE SIZE**

Ground Floor: 4,000 SF Second Floor: 2,000 SF

**ASKING RENT** 

\$73 PSF Immediate

**TERM** 

**FRONTAGE** 

**POSSESSION** 

10 Years

### COMMENTS

- · Stand-alone commercial building, perfect flagship opportunity
- · Space features a skylight and patio on the second floor
- 3 bathrooms in place
- At the Center of new development and luxury rentals in Park Slope
- · All uses considered