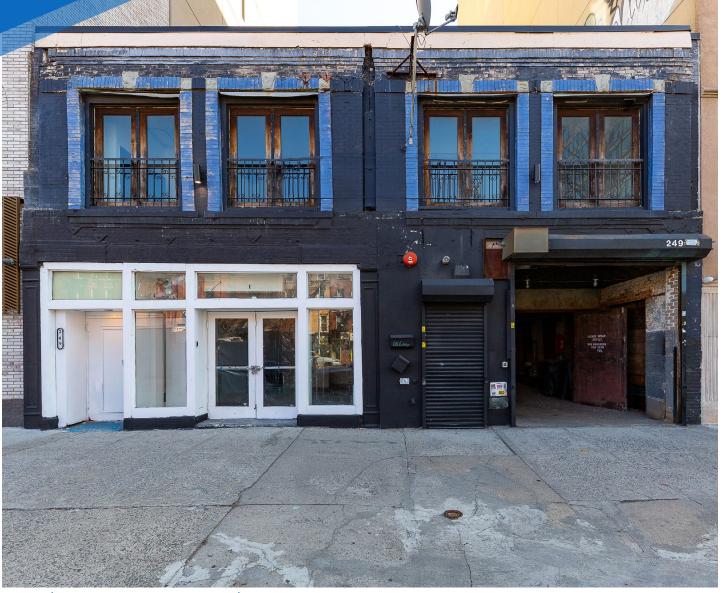

RESTAURANT/BAR FOR LEASE

4TH AVENUE PARK SLOPE, BROOKLYN

Between Carroll & President Streets

## **APPROXIMATE SIZE**

Ground Floor: 4,000 SF Second Floor: 2,000 SF

**ASKING RENT** 

\$73 PSF Immediate

**TERM** 

**FRONTAGE** 

**POSSESSION** 

10 Years

40 FT

### COMMENTS

- · Stand-alone commercial building, perfect flagship opportunity
- · Space features a skylight and patio on the second floor
- 3 bathrooms in place
- At the Center of new development and luxury rentals in Park Slope
- · All uses considered