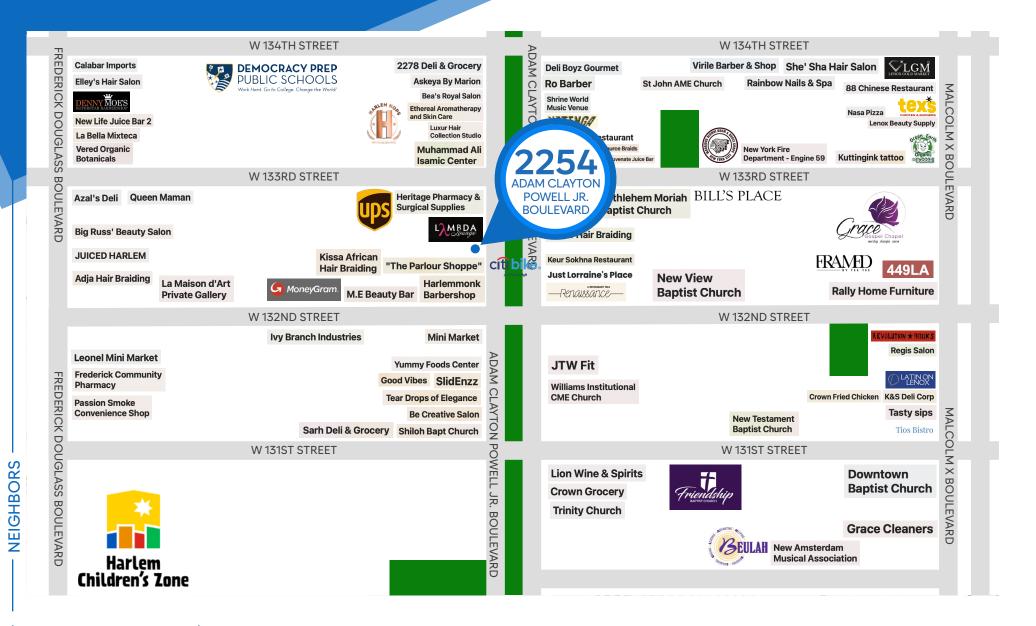

### NEIGHBORS

Harlem Children's Zone • Mini Market • Renaissance Restaurant • Harlem Cafè • Just Lorraine's Place • Lambda Lounge • Framed by Tee Tee • Rally Home Furniture

TRANSPORTATION