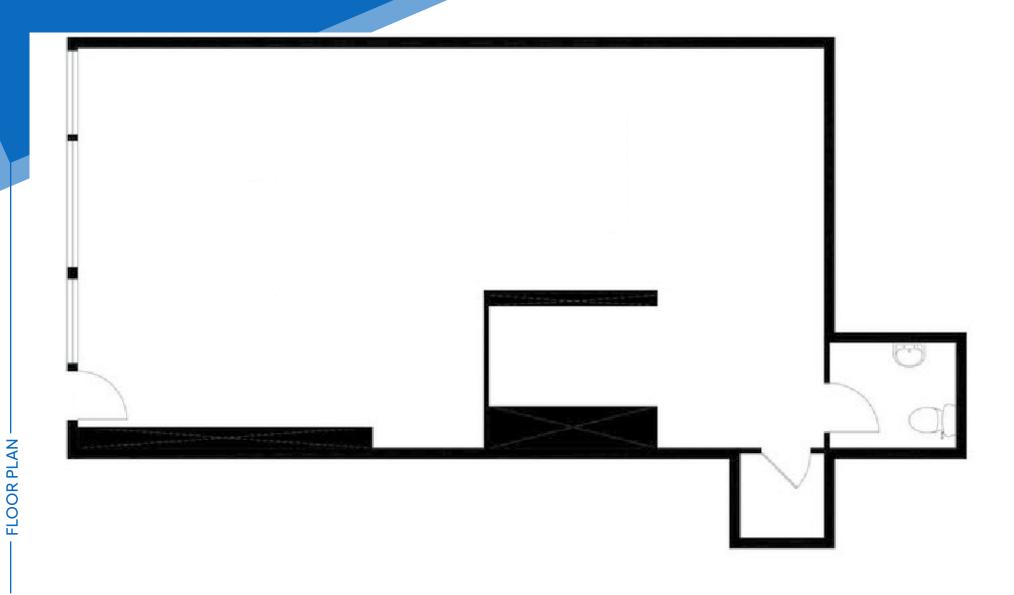

# **22254** ADAM CLAYTON POWELL JR. BOULEVARD HARLEM, NYC

Between West 132<sup>nd</sup> & 133<sup>rd</sup> Streets

APPROXIMATE SIZE 691 SF

ASKING RENT \$5,500/Month POSSESSION Arranged

TERM 10-15 Years

**NFORMATION** 

ROPERTY

FRONTAGE 15 FT

### COMMENTS

· Large signage opportunity

- Bathroom in place
- 7-day-a-week foot traffic