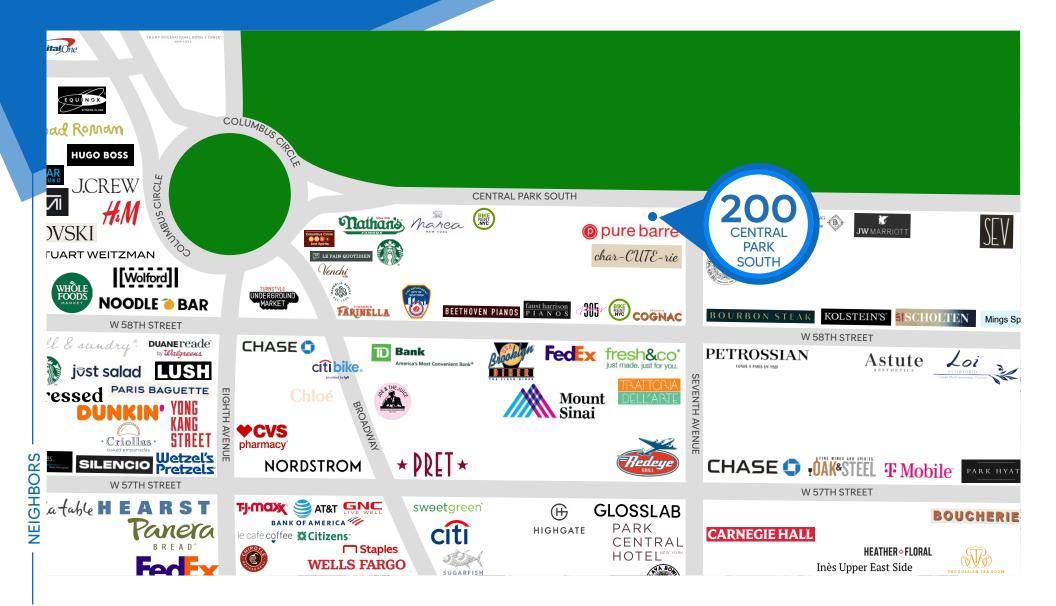

Between Seventh & Eighth Avenues

#### COMMENTS

- 2<sup>nd</sup> floor medical office spaces
- · Immaculate Central Park views
- · Centrally located directly on Central Park South

Bourbon Steak by Michael Mina • Park Hyatt New

# **POSSESSION**

**Immediate** 

**TERM** 

- At the base of a 309-unit ultra-luxury residential condo building

Central Park · Columbus Circle · JW Marriot · York • Marea • Nathan's Famous • Redeye Grill

Director

MIDTOWN, NYC | Between Seventh and Eighth Avenues