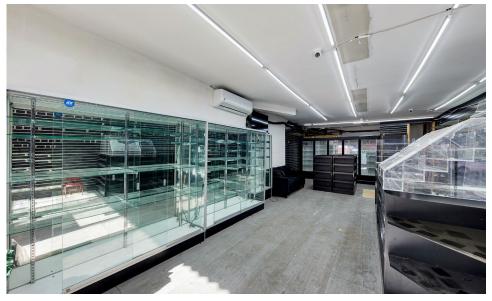

## **APPROXIMATE SIZE**

Ground Floor: 1,000 SF Basement: 500 SF

#### COMMENTS

- Built-out retail
- All dry uses considered
- · Heavy East Village foot traffic