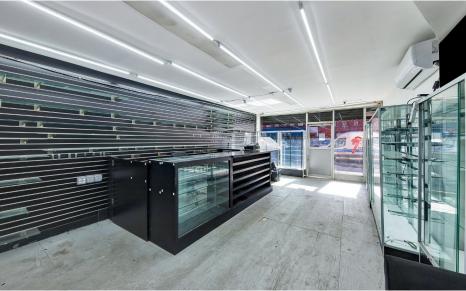

## **APPROXIMATE SIZE**

Ground Floor: 1,000 SF Basement: 500 SF

#### COMMENTS

- Built-out retail
- All dry uses considered
- · Heavy East Village foot traffic