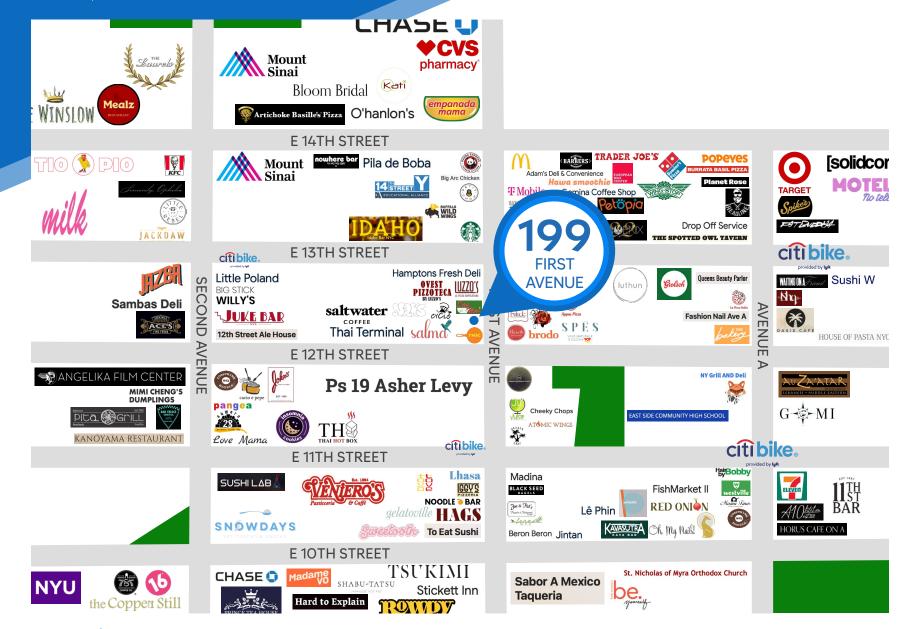

199 **FIRST AVENUE** EAST VILLAGE, NYC

Between East 12th & 13th Streets

#### **NEIGHBORS**

Sauce Pizzeria • Saltwater Coffee • Thai Terminal

- Motorino Pizzeria Salma S'MAC Sao Mai
- Tribeca Pediatrics Nudibranch Brooklyn Dumpling Shop • Bar Lula • Wild Son • Goodnight Sunny • Electric Burrito • Oiji • MáLà Project • Raiz NYC • Cafe Mogador • David's Café • Hanoi House
- Empellon Al Pastor Whitmans Thursday Kitchen