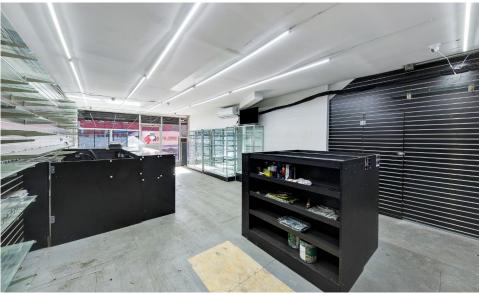

## **APPROXIMATE SIZE**

Ground Floor: 1,000 SF Basement: 500 SF

#### COMMENTS

- Built-out retail
- All dry uses considered
- · Heavy East Village foot traffic