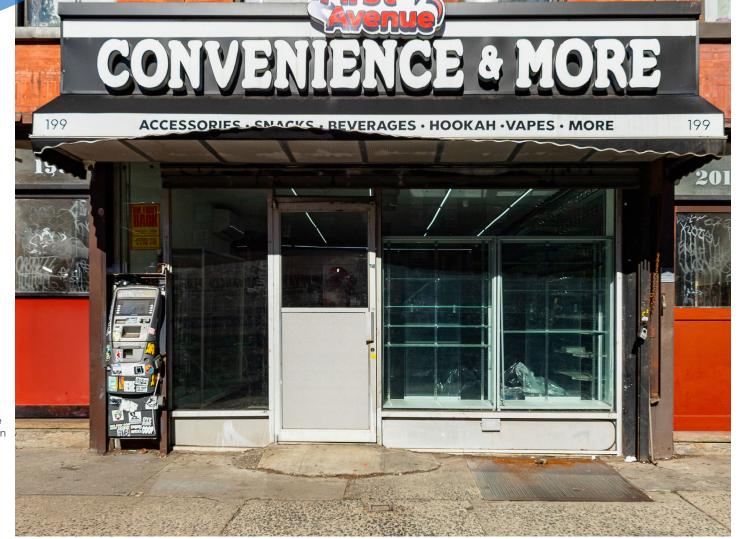

199 **FIRST AVENUE** EAST VILLAGE, NYC

Between East 12th & 13th Streets

#### COMMENTS

- Built-out retail
- All dry uses considered
- · Heavy East Village foot traffic

#### **NEIGHBORS**

Sauce Pizzeria • Saltwater Coffee • Thai Terminal

- Motorino Pizzeria Salma S'MAC Sao Mai
- Tribeca Pediatrics Nudibranch Brooklyn Dumpling Shop • Bar Lula • Wild Son • Goodnight Sunny • Electric Burrito • Oiji • MáLà Project • Raiz NYC • Cafe Mogador • David's Café • Hanoi House
- Empellon Al Pastor Whitmans Thursday Kitchen