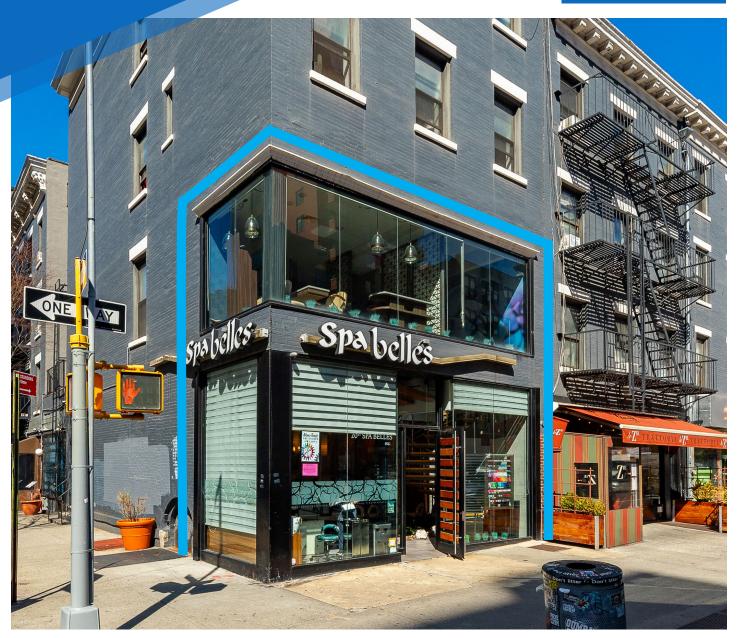

# **170 SEVENTH AVENUE** CHELSEA, NYC

Corner of Seventh Avenue & West 20th Street

#### **APPROXIMATE SIZE**

Ground Floor: 1,000 SF Second Floor: 1,000 SF Storage Basement

**ASKING RENT** 

Upon Request

**TERM** 

10-15 Years

**POSSESSION** Arranged

**FRONTAGE** 

30 FT Wraparound

#### **COMMENTS**

- · Prime Chelsea corner
- · Currently "Spa Belles" built-out salon
- · Landlord open to venting for restaurant tenants
- 2-story opportunity with wraparound window frontage providing a ton of natural light
- · Heavy foot traffic