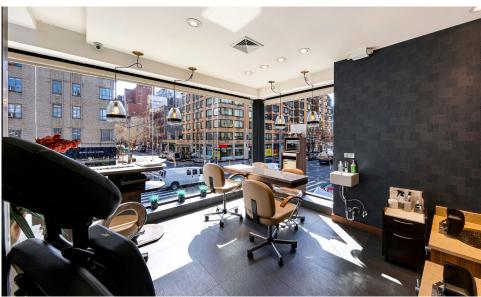

#### **COMMENTS**

- · Prime Chelsea corner
- · Currently "Spa Belles" built-out salon
- · Landlord open to venting for restaurant tenants
- 2-story opportunity with wraparound window frontage providing a ton of natural light
- · Heavy foot traffic