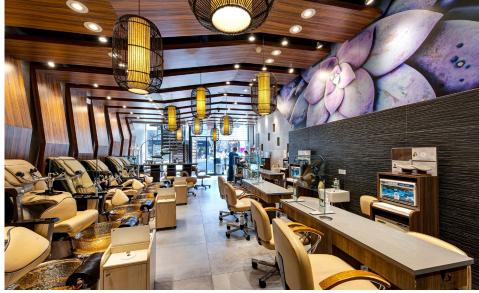

#### **COMMENTS**

- · Prime Chelsea corner
- · Currently "Spa Belles" built-out salon
- · Landlord open to venting for restaurant tenants
- 2-story opportunity with wraparound window frontage providing a ton of natural light
- · Heavy foot traffic