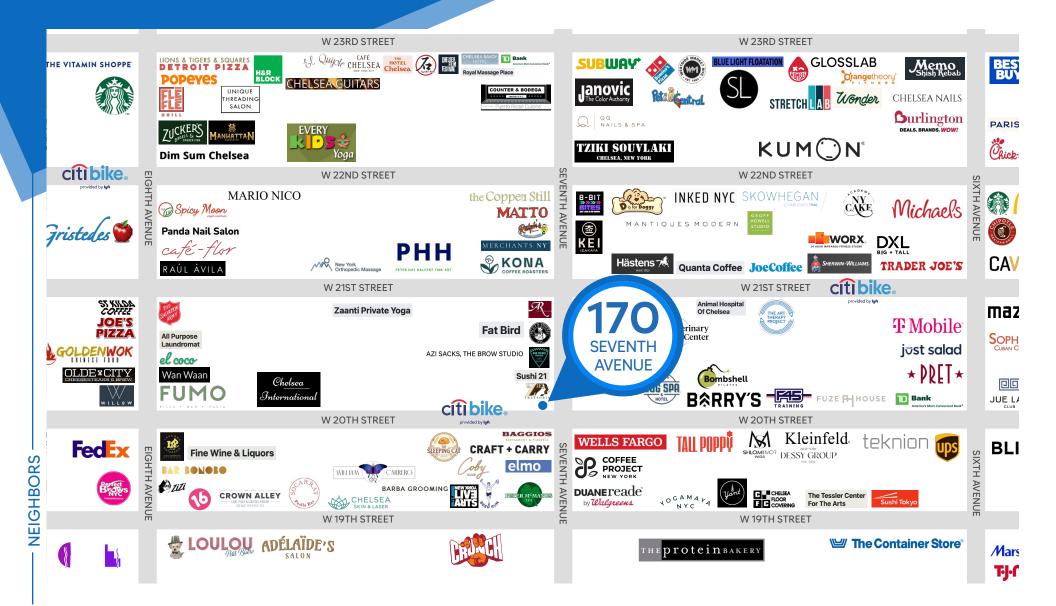

#### **NEIGHBORS**

Le Zie Trattoria • Bar Veloce • FUMO • Craft + Carry • Coby Club • Bar Bonobo • Crunch Fitness • Cafè Chelsea • El Quijote • Rumble Boxing • Glosslab