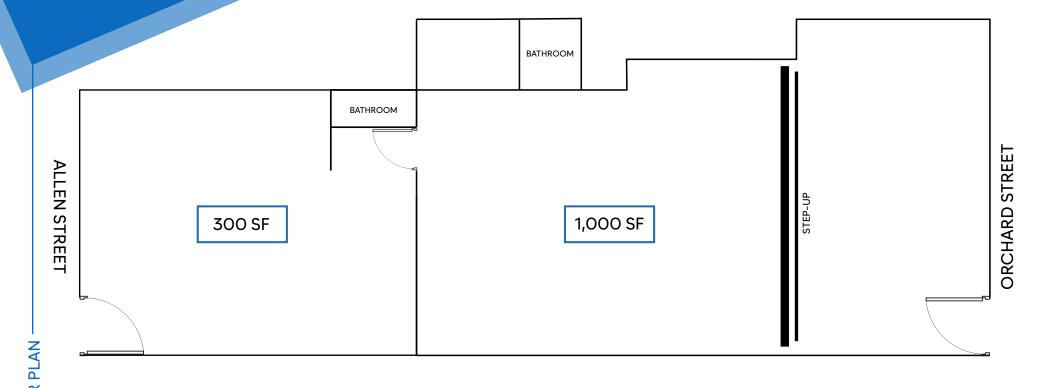

## **APPROXIMATE SIZE**

1,300 SF + Basement

**ASKING RENT** 

\$8,500/Month

**TERM** 

10-15 Years

**FRONTAGE** 

**POSSESSION** 

**Immediate** 

12 FT on Orchard Street 12 FT on Allen Street

#### COMMENTS

- · Unique block-through retail opportunity in the heart of the Lower East Side
- · Logical divisions considered
- Rectangular column-free space
- · Prime retail corridor with strong co-tenancy
- 7-day-a-week foot traffic