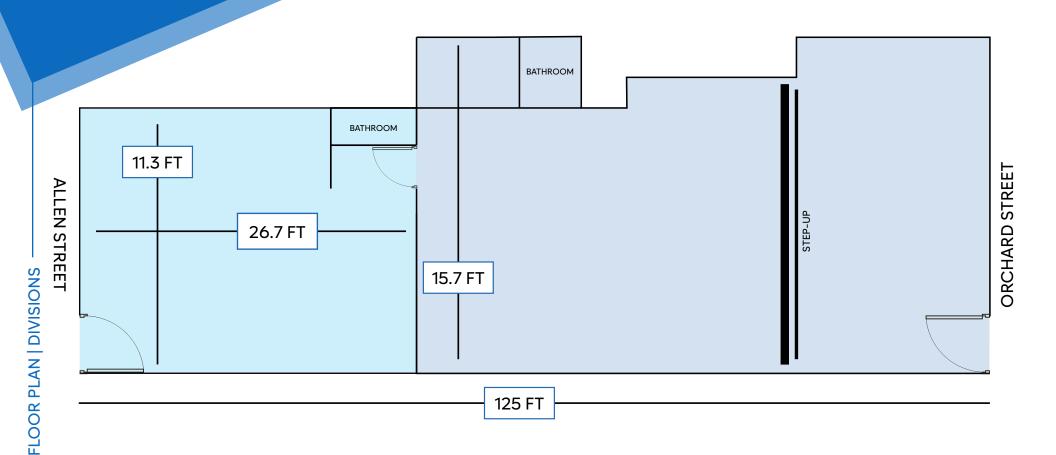

## **APPROXIMATE SIZE**

1,300 SF + Basement

**ASKING RENT** 

\$8,500/Month

**TERM** 

10-15 Years

**FRONTAGE** 

**POSSESSION** 

**Immediate** 

12 FT on Orchard Street 12 FT on Allen Street

#### COMMENTS

- · Unique block-through retail opportunity in the heart of the Lower East Side
- · Logical divisions considered
- Rectangular column-free space
- · Prime retail corridor with strong co-tenancy
- 7-day-a-week foot traffic