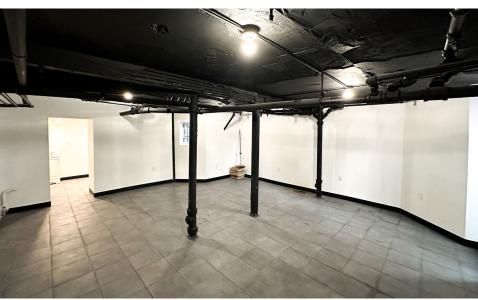

# **APPROXIMATE SIZE**

Lower Level: 600 SF

**ASKING RENT** 

**POSSESSION** 

\$4,500/Month

Immediate

**TERM** Negotiable **FRONTAGE** 

16 FT

# **COMMENTS**

- · White-box condition with new bathroom
- · Previously a dog daycare
- · Close proximity to Gramercy Park and Baruch College campus
- · All uses considered