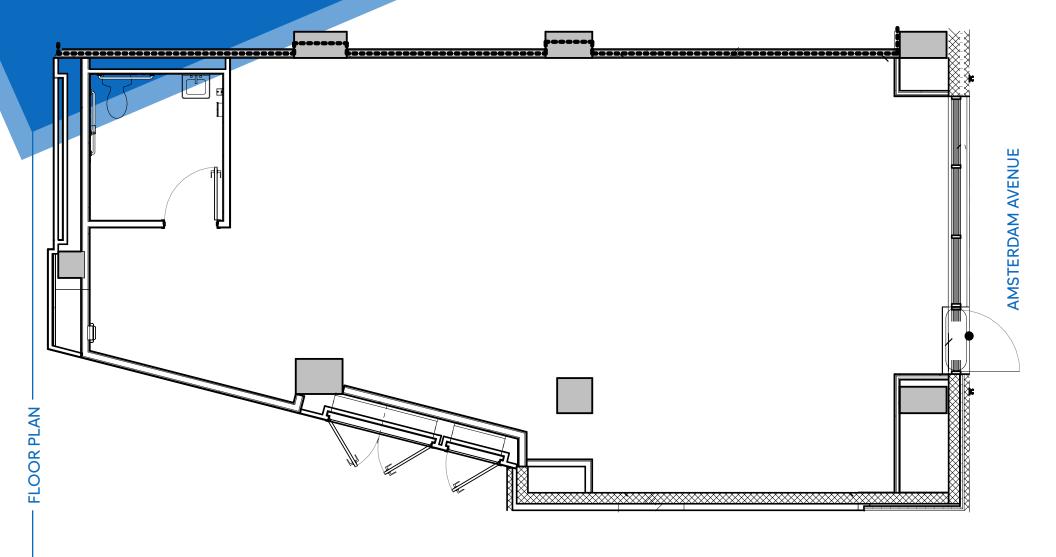

### **APPROXIMATE SIZE**

Ground Floor: 1,000 SF

**ASKING RENT** 

**POSSESSION** 

\$8,333/Month

Arranged

**TERM** 10-15 Years **FRONTAGE** 

25 FT

#### COMMENTS

- At the base of a new 490-unit residential
- HVAC, bathroom, and sprinkler system in place
- 3-blocks from City College of New York
- Steps from St. Nicholas Park
- Ideal for coffee shop/cafè